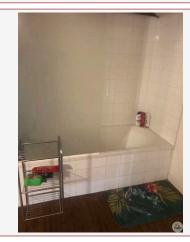

- Bathroom with bath and shower, double vanity basin unit.
- •. Bedroom of 3.40 x 5.60 m

Access to attic with scope for conversion.

The heating is in need of updating.

Single glazed.

A further appartement to be renovated comprising of kitchen/diner, two bedrooms, shower room.