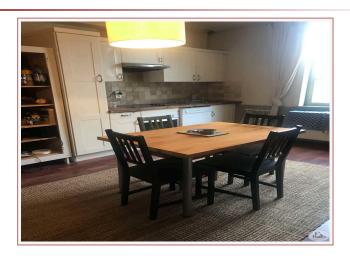

This apartment comprises of

- Kitchen/dining area with wood floor of 5.70 x 4 m
- Sitting room 3.45 x 5.70 m with wooden floor• Two further rooms both of 5.20 x 3.40 m
- toilet and washbasin

Staircase leading to wooden landing