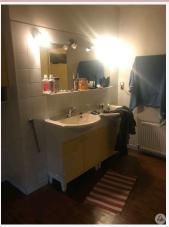

- Bathroom with bath and shower, double vanity basin unit.
- •. Bedroom of 3.40 x 5.60 m

Access to attic with scope for conversion.

The heating is in need of updating.

Single glazed.

A further appartement to be renovated comprising of kitchen/diner, two bedrooms, shower room.