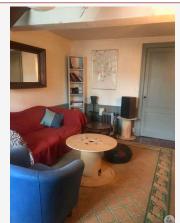

Access to communal area.

The two apartments are situated on the first floor with a large hallway giving access to the apartments.

The first apartment is currently rented and benefits from views overlooking the lovely square and fountain.

This apartment comprises of

- Kitchen/dining area with wood floor of 5.70 x 4 m
- Sitting room 3.45 x 5.70 m with wooden floor• Two further rooms both of 5.20 x 3.40 m
- toilet and washbasin

Staircase leading to wooden landing