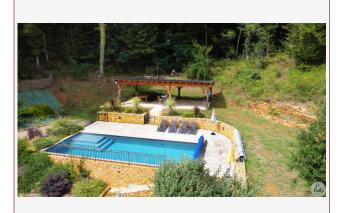

Private terrace with Spa.

Guest house or independent gite of around 50  $\mbox{m}^2$  with 2 bedrooms.

Salt pool of 10x5, heated, from 2018.

Car shelters.

Heating by heat pumps + air conditioning and wood stove.