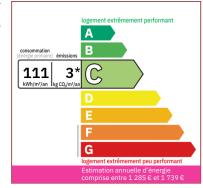

#### DETAILS

Land surface: 7777 m<sup>2</sup> Number of bedrooms: 7 Number of levels: 1 Type of heating: electrique + pompes à chaleur+ clim Drainage/sewage: Pit all waters Swimming pool: Yes Ground floor living: No Work needed: No work Fireplace: Yes closed hearth Built: 2011