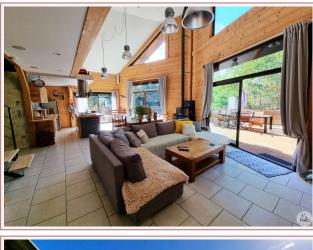

## • Description ref n°6299 •

Main house (access on one level from the back):

Living room of 58 m<sup>2</sup> with large bay windows (living room, dining room, kitchen, hallway) wood stove. 2 bedrooms (12.40 m<sup>2</sup> and 12.10 m<sup>2</sup>), a bathroom of 10 m<sup>2</sup> with shower and bath, a separate toilet.