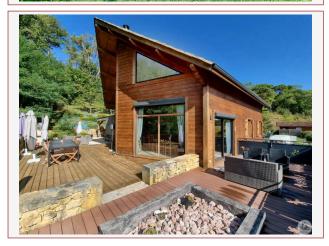

Private terrace with Spa.

Guest house or independent gite of around 50  $\mbox{m}^2$  with 2 bedrooms.

Salt pool of 10x5, heated, from 2018.

Car shelters.

Heating by heat pumps + air conditioning and wood stove.