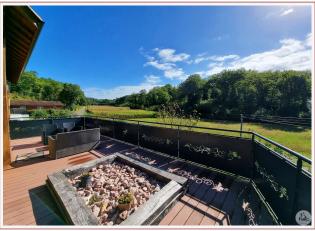

Private terrace with Spa.

Guest house or independent gite of around 50  $\mbox{m}^2$  with 2 bedrooms.

Salt pool of 10x5, heated, from 2018.

Car shelters.

Heating by heat pumps + air conditioning and wood stove.