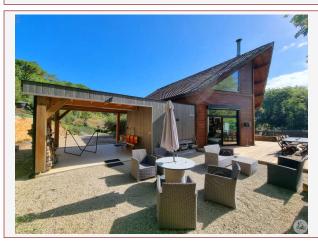

Property consisting of a main house of approximately 200 m<sup>2</sup>, living room of 58 m<sup>2</sup>, 4 bedrooms (2 on one level), an independent apartment on the ground floor with Spa, guest house with 2 bedrooms, heated swimming pool, land of

## • Description ref n°6299 •

Main house (access on one level from the back):

Living room of 58 m<sup>2</sup> with large bay windows (living room, dining room, kitchen, hallway) wood stove. 2 bedrooms (12.40 m<sup>2</sup> and 12.10 m<sup>2</sup>), a bathroom of 10 m<sup>2</sup> with shower and bath, a separate toilet.