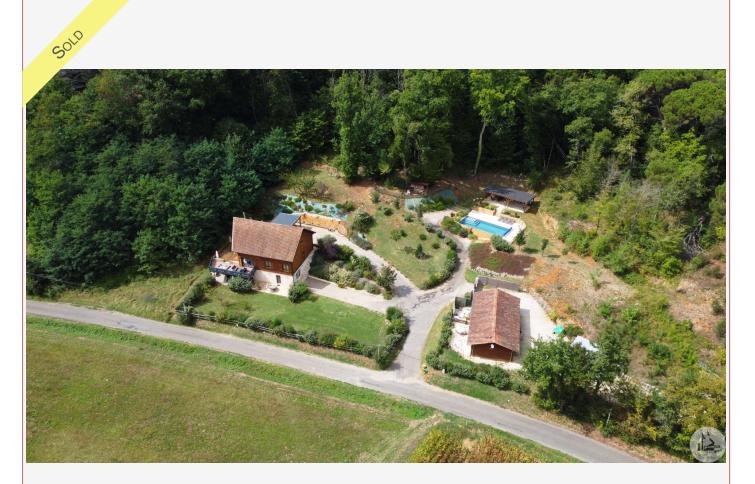

#### DETAILS

Land surface: 7777 m<sup>2</sup> Number of bedrooms: 7 Number of levels: 1 Type of heating: electrique + pompes à chaleur+ clim Drainage/sewage: Pit all waters Swimming pool: Yes Ground floor living: No Work needed: No work Fireplace: Yes closed hearth Built: 2011

Property consisting of a main house of approximately 200 m<sup>2</sup>, living room of 58 m<sup>2</sup>, 4 bedrooms (2 on one level), an independent apartment on the ground floor with Spa, guest house with 2 bedrooms, heated swimming pool, land of

Private terrace with Spa.

Guest house or independent gite of around 50  $\mbox{m}^2$  with 2 bedrooms.

Salt pool of 10x5, heated, from 2018.

Car shelters.

Heating by heat pumps + air conditioning and wood stove.