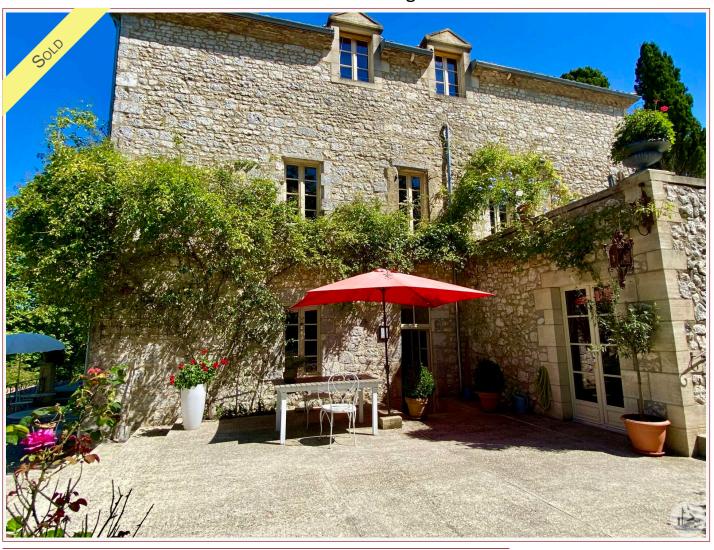

Logement énergivore

Magnificent fortified manor dating from the 12th century. Hilltop location with fantastic views and near the medieval village of Issigeac. Quality renovation. 7 bedrooms + gîte and pool. 5mins to shops. 15mins to Bergerac

## • Description ref n°6302 •

The Manor offers 7 bedrooms and 7 bathrooms, a 70m2 gîte ou games room and a gorgeous swimming pool. Double glazing through out and benefitting from under floor heating on the main levels and reversible airconditioning on the 1 st floor with two quality wood burners in the main entertainment rooms.

The manor is laid out over 3 floors and offers

Beautifully renovated and presented.

- -On the Garden level -
- -A double aspect living room dining room of 36m2 (7,262 x 4,83) with wood burning stove, travertine tile flooring.