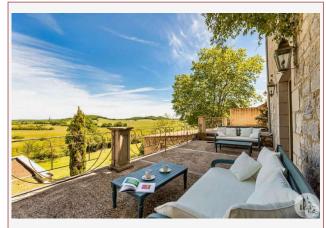

French windows opening onto the large terrace with far reaching views over the surrounding countryside.

- -8m2 professional kitchen with stainless steel elements
- -Guest WC with basin -1,4m2
- -Bedroom Studio suite n°1 of 23m2 Private courtyard and independent access with kitchenette area of 5.26m2 (2.78 x 1.89m) shower room - 3.33m2 (1.39 x 2.39m) walk-in shower, WC and sink ,bedroom area of 13, 93m2 (3.29 x 4.23m) Travertine tiles through out.
- On the ground floor-
- -Entrance hall 8m2
- -Office 8,18m2 (2.99 x 2.75m) travertine floor.