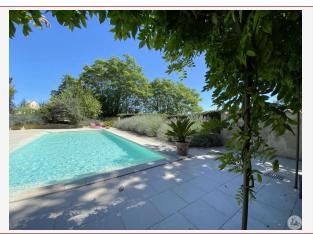

## **DETAILS**

Land surface: 5200 m<sup>2</sup>

Number of bedrooms: 6

Number of levels: 2

Type of heating: Chauffage au sol, clim. rev et bois

Drainage/sewage: Pit all waters

Swimming pool: Yes

Ground floor living: No

## • Description ref n°6302 •

The Manor offers 7 bedrooms and 7 bathrooms, a 70m2 gîte ou games room and a gorgeous swimming pool. Double glazing through out and benefitting from under floor heating on the main levels and reversible airconditioning on the 1 st floor with two quality wood burners in the main entertainment rooms.