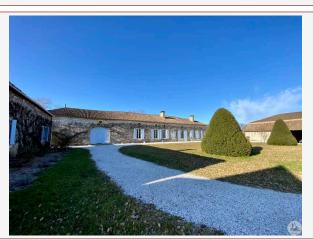

Work needed: No work

Fireplace: Yes open hearth

**Built:** Not specified

5 minutes from the medieval city of Issigeac, 15 mins Bergerac Magnificent Manor dating from the 18th century – 300m2 4.5 ha - swimming pool and guest house - Outbuildings

From the room a part that can be independent Corridor

Shower room 4m2.

Living room of 38m2 - Living room with kitchen - bar. Tiles on the floor - possible access to outbuildings - possibility to create more living space