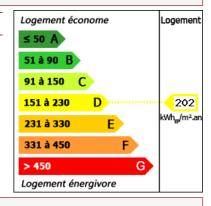

Work needed: No work

Fireplace: Yes open hearth

**Built:** Not specified

5 minutes from the medieval city of Issigeac, 15 mins Bergerac Magnificent Manor dating from the 18th century – 300m2 4.5 ha - swimming pool and guest house - Outbuildings

300 m<sup>2</sup> living

45 270 m<sup>2</sup>

- Issigeac -Grand Rue 24560 Issigeac

Tel: 05 53 58 68 26 issigeac@valadie-immobilier.com

Price fees included

1 150 000 €

Agency fees: 4,2 % VAT included\* Price without fees: 1 104 000 €