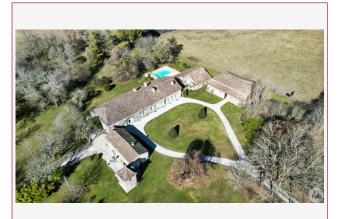

Work needed: No work

Fireplace: Yes open hearth

**Built:** Not specified

5 minutes from the medieval city of Issigeac, 15 mins Bergerac Magnificent Manor dating from the 18th century – 300m2 4.5 ha - swimming pool and guest house - Outbuildings

300 m<sup>2</sup> living

45 270 m<sup>2</sup>

- Issigeac -Grand Rue 24560 Issigeac

Tel: 05 53 58 68 26 issigeac@valadie-immobilier.com

Price fees included

1 150 000 €

Agency fees: 4,2 % VAT included\* Price without fees: 1 104 000 €