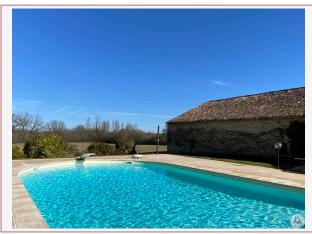

## **DETAILS**

Land surface: 45270 m<sup>2</sup>

Number of bedrooms: 5

Number of levels: 1

Type of heating: Fuel et aérothermique

Drainage/sewage: deux fosse septiques

Swimming pool: Yes

Ground floor living: No

Work needed: No work

Fireplace: Yes open hearth

**Built:** Not specified

5 minutes from the medieval city of Issigeac, 15 mins Bergerac Magnificent Manor dating from the 18th century – 300m2 4.5 ha - swimming pool and guest house - Outbuildings