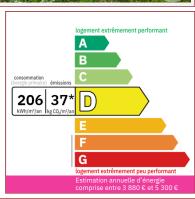

### **DETAILS**

Land surface: 2695 m<sup>2</sup>

Number of bedrooms: 4

Number of levels: 2

Type of heating: Bois + gaz

Drainage/sewage: Pit all waters

Swimming pool: No

Ground floor living: No