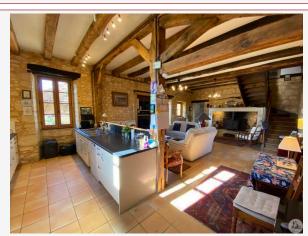

### • Description ref n°6350 •

Stone house of 203 m2 which consists of: an entrance to the living room and fitted kitchen area of 53 m2 with a stone fireplace with a wood stove, a cellar of 14 m2 with exit to the terrace, an adjoining room including a w.c. and a washbasin.