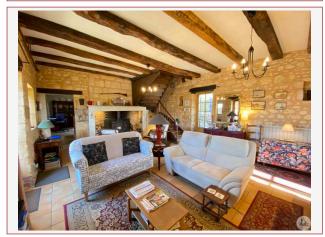

### • Description ref n°6350 •

Stone house of 203 m2 which consists of: an entrance to the living room and fitted kitchen area of 53 m2 with a stone fireplace with a wood stove, a cellar of 14 m2 with exit to the terrace, an adjoining room including a w.c. and a washbasin.

A 23.88 m2 dining room with its exit to a 23 m2 terrace where there is a 6 m2 dovecote on 2 levels.

A wooden staircase in the living room gives access to the sleeping area.

1st Floor: Landing of 16.77 m2 which serves a parental suite of 24.6 m2 with its bathroom / shower and w.c of 6.26 m2.