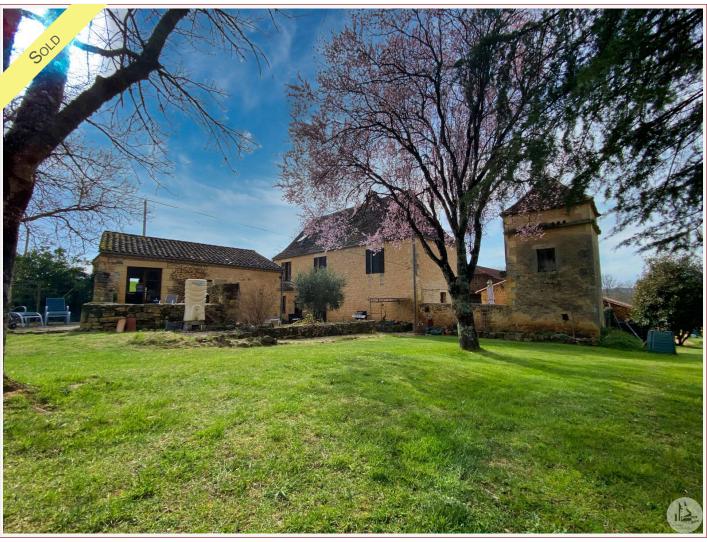

Work needed: No work

Fireplace: Yes closed hearth

**Built:** 1900

A beautiful Périgord-style stone building with 4 bedrooms and a habitable annex. A stone barn and double garage. Pretty enclosed garden all around. Close to the Bastide de Beaumontois in Périgord.

### • Description ref n°6350 •

Stone house of 203 m2 which consists of: an entrance to the living room and fitted kitchen area of 53 m2 with a stone fireplace with a wood stove, a cellar of 14 m2 with exit to the terrace, an adjoining room including a w.c. and a washbasin.

### Outside:

An independent habitable stone annex of 36 m2 which consists of an equipped kitchen / living room of 18.80 m2, a hallway of 2.16 m2, a bedroom of 10.17 m2, a bathroom of 4.7 m2 with w.c.

Outbuilding of 70 m2 with a garage side with 2 doors of 31 m2 and a workshop side with a fireplace (Roof redone 3 years ago)