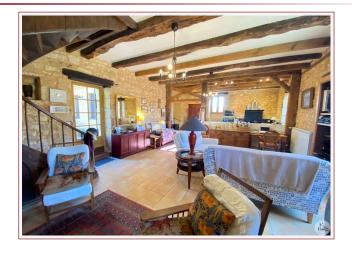

A 23.88 m2 dining room with its exit to a 23 m2 terrace where there is a 6 m2 dovecote on 2 levels.

A wooden staircase in the living room gives access to the sleeping area.

1st Floor: Landing of 16.77 m2 which serves a parental suite of 24.6 m2 with its bathroom / shower and w.c of 6.26 m2.