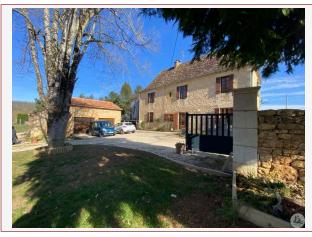

### Outside:

An independent habitable stone annex of 36 m2 which consists of an equipped kitchen / living room of 18.80 m2, a hallway of 2.16 m2, a bedroom of 10.17 m2, a bathroom of 4.7 m2 with w.c.

Outbuilding of 70 m2 with a garage side with 2 doors of 31 m2 and a workshop side with a fireplace (Roof redone 3 years ago)

Enclosed garden of approximately 2695 m2. Old pit for water collector with a pump. Aluminum gate.