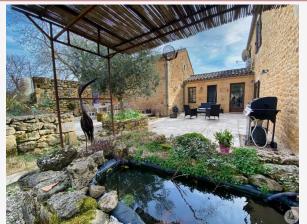

Work needed: No work

Fireplace: Yes closed hearth

**Built:** 1900

A beautiful Périgord-style stone building with 4 bedrooms and a habitable annex. A stone barn and double garage. Pretty enclosed garden all around. Close to the Bastide de Beaumontois in Périgord.

A 23.88 m2 dining room with its exit to a 23 m2 terrace where there is a 6 m2 dovecote on 2 levels.

A wooden staircase in the living room gives access to the sleeping area.

1st Floor: Landing of 16.77 m2 which serves a parental suite of 24.6 m2 with its bathroom / shower and w.c of 6.26 m2.

Enclosed garden of approximately 2695 m2. Old pit for water collector with a pump. Aluminum gate.