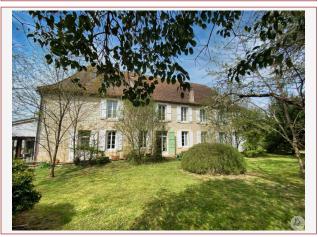

Work needed: Second work

Fireplace: Yes open hearth

**Built:** Not specified

Maison de Maître, enjoying an ideal location in a tourist village (all shops within walking distance, restaurants, bars, supermarkets) with a beautiful wooded park. Many old elements preserved.

## • Description ref n°6474 •

Very beautiful mansion in the heart of the village, magnificent enclosed garden,:

on the ground floor:,

entrance with magnificent Victorian style tiling (7 m2), fitted kitchen (32 m2) with Victorian style tiled floor, large stone fireplace (with insert), large windows and patio doors leading to a summer kitchen covered terrace (30 m2), cellar (15 m2), boiler room (28 m2) ) with mezzanine (32 m2)