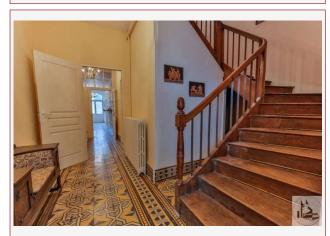

Beautiful wooden staircase

1st floor: (original oak flooring throughout)

- landing (31 m2)
- a bedroom (26 m2) with fireplace decorated with marble and a mirror, 3 large windows and private shower room/w.c (4.29 m2).
- 2 bedrooms (26 and 17 m2) with fireplace decorated with marble having a dressing room (7.36 m2)
- Fourth bedroom (17 m2)
- Bathroom (12 m2) with sink, bath, large shower, w.c, bidet.
- cupboards, small office en suite