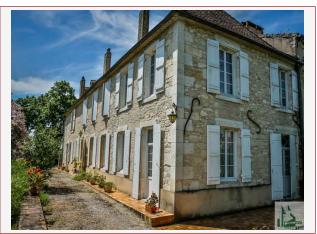

## • Description ref n°6474 •

Very beautiful mansion in the heart of the village, magnificent enclosed garden,:

on the ground floor:,

entrance with magnificent Victorian style tiling (7 m2), fitted kitchen (32 m2) with Victorian style tiled floor, large stone fireplace (with insert), large windows and patio doors leading to a summer kitchen covered terrace (30 m2), cellar (15 m2), boiler room (28 m2) ) with mezzanine (32 m2)

An office, tiled veranda (21 m2), shower room, Wc, laundry room

To the right of the entrance:

- dining room (26 m2) with fireplace adorned with marble (and mirror), original oak parquet floor, and cornice and moldings on the ceiling,
- living room (26 m2) with fireplace adorned with gray marble dominated by a mirror, cornice and moldings on the ceiling, original oak parquet, 3 large windows and a French window opening onto the garden,
- a second entrance (14 m2) on a corridor crossing cloakroom / toilets (4.78 m2),

Beautiful wooden staircase

1st floor: (original oak flooring throughout)

- landing (31 m2)
- a bedroom (26 m2) with fireplace decorated with marble and a mirror, 3 large windows and private shower room/w.c (4.29 m2).
- 2 bedrooms (26 and 17 m2) with fireplace decorated with marble having a dressing room (7.36 m2)
- Fourth bedroom (17 m2)
- Bathroom (12 m2) with sink, bath, large shower, w.c, bidet.
- cupboards, small office en suite

Modernization work to be planned.

Convertible attic (149 m2)

Oil fired central heating and double glazing.

Stone barn (64 m2). Workshop. Garage (20 m2)