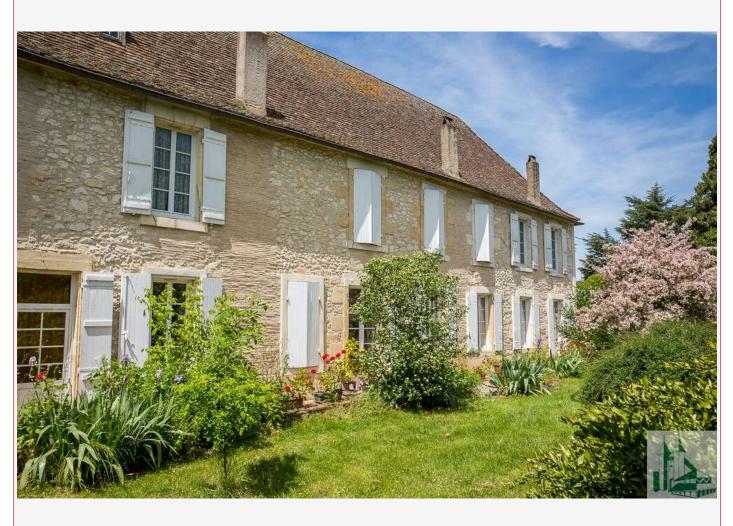

## • Description ref n°6474 •

Very beautiful mansion in the heart of the village, magnificent enclosed garden,:

on the ground floor:,

entrance with magnificent Victorian style tiling (7 m2), fitted kitchen (32 m2) with Victorian style tiled floor, large stone fireplace (with insert), large windows and patio doors leading to a summer kitchen covered terrace (30 m2), cellar (15 m2), boiler room (28 m2) ) with mezzanine (32 m2)

An office, tiled veranda (21 m2), shower room, Wc, laundry room

To the right of the entrance:

- dining room (26 m2) with fireplace adorned with marble (and mirror), original oak parquet floor, and cornice and moldings on the ceiling,
- living room (26 m2) with fireplace adorned with gray marble dominated by a mirror, cornice and moldings on the ceiling, original oak parquet, 3 large windows and a French window opening onto the garden,
- a second entrance (14 m2) on a corridor crossing cloakroom / toilets (4.78 m2),

Beautiful wooden staircase

1st floor: (original oak flooring throughout)

- landing (31 m2)
- a bedroom (26 m2) with fireplace decorated with marble and a mirror, 3 large windows and private shower room/w.c (4.29 m2).
- 2 bedrooms (26 and 17 m2) with fireplace decorated with marble having a dressing room (7.36 m2)
- Fourth bedroom (17 m2)
- Bathroom (12 m2) with sink, bath, large shower, w.c, bidet.
- cupboards, small office en suite

Modernization work to be planned.

Convertible attic (149 m2)

Oil fired central heating and double glazing.

Stone barn (64 m2). Workshop. Garage (20 m2)