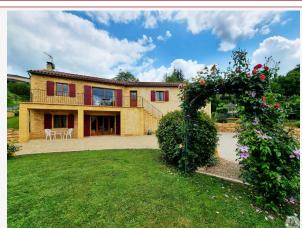

Only 1.3 km from Sarlat center, quiet, house in perfect condition of around 155 m<sup>2</sup>, 3 bedrooms and an independent one-bedroom apartment, two west and east terraces, garage, pretty landscaped and enclosed grounds of 1068 m<sup>2</sup>.

## • Description ref n°6508 •

1st Level: Entrance of 7 m<sup>2</sup>, living room of 45 m<sup>2</sup> with insert fireplace, access to West terraces, with semi-open kitchen access to East terrace, hallway of 9.50 m<sup>2</sup>, 3 bedrooms (12.8 m<sup>2</sup>-10.60 m<sup>2</sup>-10.35 m<sup>2</sup>), bathroom recent water of 8.4 m, separate WC.