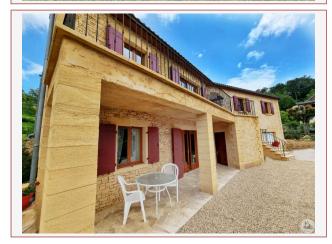

## • Description ref n°6508 •

1st Level: Entrance of 7 m<sup>2</sup>, living room of 45 m<sup>2</sup> with insert fireplace, access to West terraces, with semi-open kitchen access to East terrace, hallway of 9.50 m<sup>2</sup>, 3 bedrooms (12.8 m<sup>2</sup>-10.60 m<sup>2</sup>-10.35 m<sup>2</sup>), bathroom recent water of 8.4 m, separate WC.