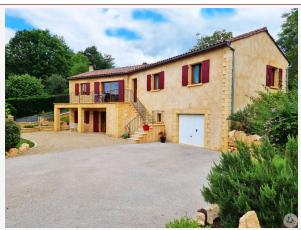

Only 1.3 km from Sarlat center, quiet, house in perfect condition of around 155 m<sup>2</sup>, 3 bedrooms and an independent one-bedroom apartment, two west and east terraces, garage, pretty landscaped and enclosed grounds of 1068 m<sup>2</sup>.