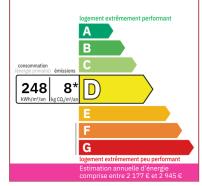

## DETAILS

Land surface: 1068 m<sup>2</sup> Number of bedrooms: 4 Number of levels: 1 Type of heating: Wood + Electric Drainage/sewage: Everything in the sewer Swimming pool: No Ground floor living: No Work needed: No work Fireplace: Yes closed hearth Built: 2006