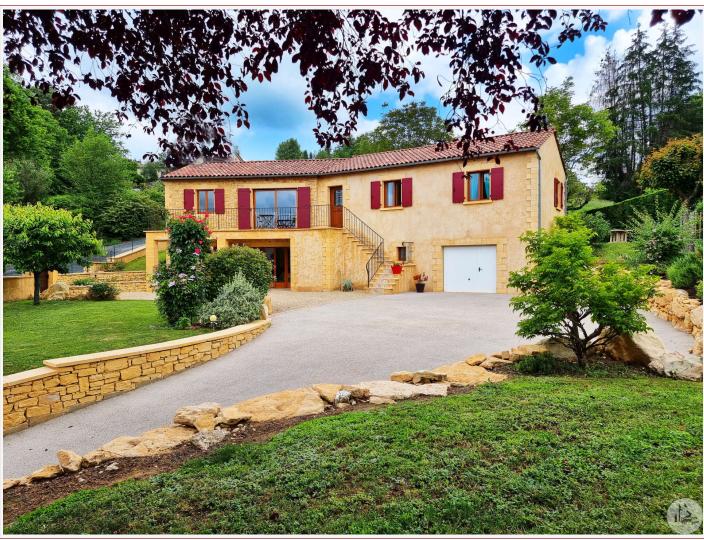

Only 1.3 km from Sarlat center, quiet, house in perfect condition of around 155 m<sup>2</sup>, 3 bedrooms and an independent one-bedroom apartment, two west and east terraces, garage, pretty landscaped and enclosed grounds of 1068 m<sup>2</sup>.

## • Description ref n°6508 •

1st Level: Entrance of 7 m<sup>2</sup>, living room of 45 m<sup>2</sup> with insert fireplace, access to West terraces, with semi-open kitchen access to East terrace, hallway of 9.50 m<sup>2</sup>, 3 bedrooms (12.8 m<sup>2</sup>-10.60 m<sup>2</sup>-10.35 m<sup>2</sup>), bathroom recent water of 8.4 m, separate WC.

On the ground floor: Independent (or communicating) apartment of approximately 46 m<sup>2</sup>, with a living room of 29 m<sup>2</sup> with open kitchen, a bedroom of 11 m<sup>2</sup>, a shower room of 5.65 m<sup>2</sup> with WC.

Basement with a laundry room of 12.3 m<sup>2</sup>, storage room of 10 m<sup>2</sup>, hallway 5.6 m<sup>2</sup>, garage of 31 m<sup>2</sup>. -Double glazing

- Insulated attic in blown wool and refoiled roof
- Electric heating + insert fireplace
- 2 hot water tanks (1 apartment/1 house) -2Water softener
- Mains drainage