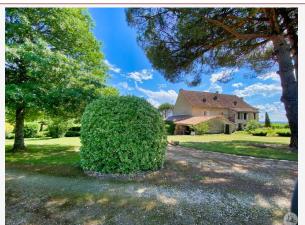

### • Description ref n°6517 •

This charming stone property also benefits from a pretty garden with mature trees and shrubs of 6900 m2, a stone garage for 2 cars of 28m2 with a workshop of 19m2.

2nd garage- car port or covered terrace of 29m2 with electric doors