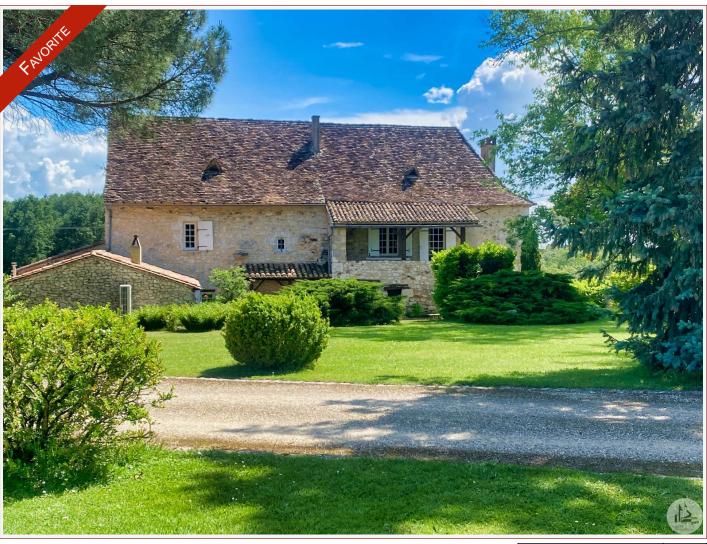

# Agence Immobilière Valadié

Professionnels de la transaction immobilière depuis 1960

Ref: 6517

• House - Issigeac •

Work needed: No work

Fireplace: Yes open hearth

**Built: 1838** 

Magnificent country house just 10 minutes from Issigeac, one of the most beautiful villages in the Dordogne.

20 mins from the riverside town of Bergerac with its airport and train station

### • Description ref n°6517 •

This charming stone property also benefits from a pretty garden with mature trees and shrubs of 6900 m2, a stone garage for 2 cars of 28m2 with a workshop of 19m2.

2nd garage- car port or covered terrace of 29m2 with electric doors

The house (240 m2)

Arranged on 3 levels with double glazing and heating by heat pump, this charming character house has 3 beautiful bedrooms and 2 bathrooms.

-Ground floor-

Covered terrace 29m2
Cellar – laundry room 7m2
Boiler room – 6m2
1st entrance, then corridor and separate WC of 2.35 m2
Shower room - 4.21m2 with shower, basin and bidet - tiled floor