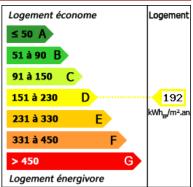

### **DETAILS**

Land surface: 6900 m<sup>2</sup>

Number of bedrooms: 4

Number of levels: 2

Type of heating: PAC, Fuel et cheminée

Drainage/sewage: Pit all waters

Swimming pool: No

Ground floor living: No