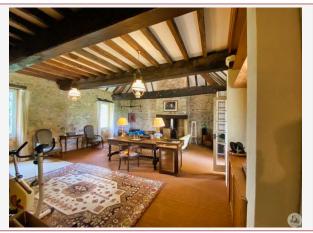

Fitted kitchen of 11m2 - tiled floor, double French windows to the terrace and garden

Living room and dining room of 48m2 stone and exposed beams and open stone fireplace. French doors opening onto the terrace and garden, tiled floor.

Access by this floor or by the steps to the living room: Vast living room of more than 60m2 with cathedral heigh ceiling, exposed beams with stone fireplace,