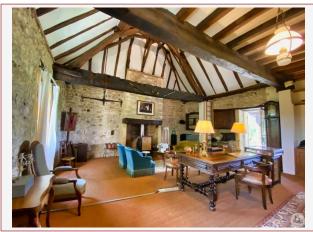

Access by this floor or by the steps to the living room: Vast living room of more than 60m2 with cathedral heigh ceiling, exposed beams with stone fireplace,