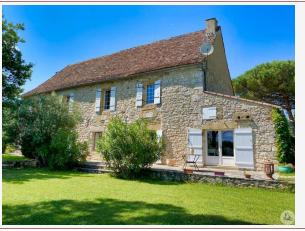

### • Description ref n°6517 •

This charming stone property also benefits from a pretty garden with mature trees and shrubs of 6900 m2, a stone garage for 2 cars of 28m2 with a workshop of 19m2.

2nd garage- car port or covered terrace of 29m2 with electric doors

The house (240 m2)

Arranged on 3 levels with double glazing and heating by heat pump, this charming character house has 3 beautiful bedrooms and 2 bathrooms.

-Ground floor-

Covered terrace 29m2
Cellar – laundry room 7m2
Boiler room – 6m2
1st entrance, then corridor and separate WC of 2.35 m2
Shower room - 4.21m2 with shower, basin and bidet - tiled floor