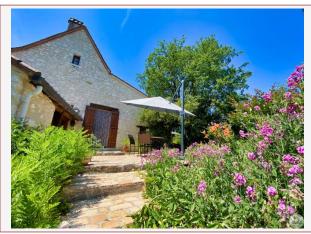

Master bedroom with en-suite bathroom,

from the kitchen a wooden staircase leads to an office / bedroom

Beautiful large covered terrace, summer kitchen

1/ Independent stone guest house, double glazing, two bedrooms 18 m2 and 24 m2, bathroom wc, and an adjoining garage

a dovecote

Mature gardens