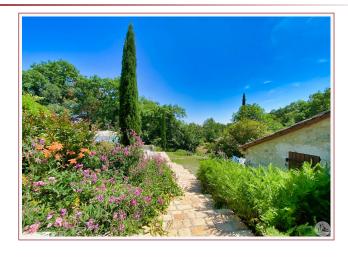

ce hall, 9 m2

bathroom, toilet,

large sitting room of 43 m2 with a fireplace, wooden staircase leading to mansarde two bedrooms,

kitchen 30 m2 with french doors leading to patio and to the fantastic covered terrasse

Master bedroom with en-suite bathroom,

from the kitchen a wooden staircase leads to an office / bedroom

Beautiful large covered terrace, summer kitchen

1/ Independent stone guest house, double glazing, two bedrooms 18 m2 and 24 m2, bathroom wc, and an adjoining garage

2/ Guest house: benefiting from double glazing, large living space with kitchen area 48 m2, mezzanine area and bedroom of 22 m2, bathroom, wc.

Garage workshop 22m2

wine cellar with air conditioning.

Very beautiful environment, covered salt water swimming pool 5 X 11 m

a dovecote

Mature gardens