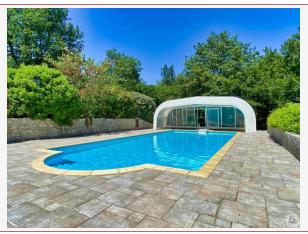

## **DETAILS**

Land surface: 83270 m<sup>2</sup>

Number of bedrooms: 6

Number of levels: 1

Type of heating: Fuel oil

Drainage/sewage: Septic tank

Swimming pool: Yes

Ground floor living: No

2/ Guest house: benefiting from double glazing, large living space with kitchen area 48 m2, mezzanine area and bedroom of 22 m2, bathroom, wc.

Garage workshop 22m2

wine cellar with air conditioning.

Very beautiful environment, covered salt water swimming pool 5 X 11 m