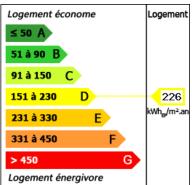

## **DETAILS**

Land surface: 83270 m<sup>2</sup>

Number of bedrooms: 6

Number of levels: 1

Type of heating: Fuel oil

Drainage/sewage: Septic tank

Swimming pool: Yes

Ground floor living: No