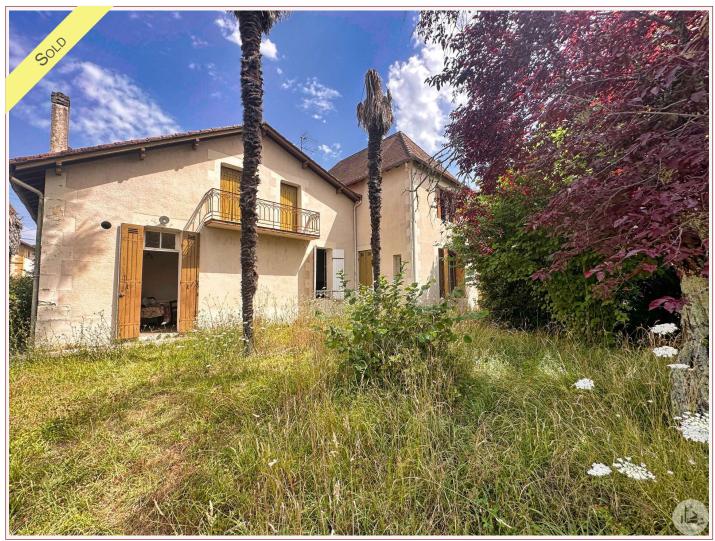

About 1km from the center of Bergerac, near the Dordogne, a lot of character for this house to restore, with large living rooms and five bedrooms, with its adjoining garden and double independent garage.

170 m<sup>2</sup> living

1 171 m²

Non-binding document

Frédérique Bidois Agent commercial Tel : 06 74 55 44 56 https://valadie-immobilier.com frederique@valadie-immobilier.com Price fees included 181 900 €

The frames are in single glazed wood with wooden shutters.

An outbuilding with two garages.

Non-compliant individual sanitation, connection to mains drainage to be provided.