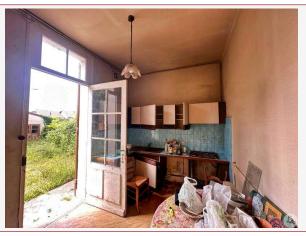

## • Description ref n°6547 •

Detached stone house of approximately 170m<sup>2</sup> of living space comprising:

On the ground floor :

- an entrance hall serving the living rooms with a door leading to the cellar,
- a dining room with fireplace closed by a plate,
- a kitchen,
- a living room with fireplace,
- a hallway with cupboards,
- an office/library with fireplace (possibly condemned),
- a bedroom with fitted wardrobes,
- a bathroom,
- an independent toilet