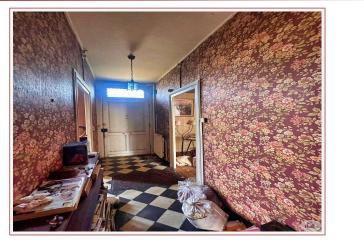

## • Description ref n°6547 •

Detached stone house of approximately 170m<sup>2</sup> of living space comprising:

On the ground floor :

- an entrance hall serving the living rooms with a door leading to the cellar,
- a dining room with fireplace closed by a plate,
- a kitchen,
- a living room with fireplace,
- a hallway with cupboards,
- an office/library with fireplace (possibly condemned),
- a bedroom with fitted wardrobes,
- a bathroom,
- an independent toilet