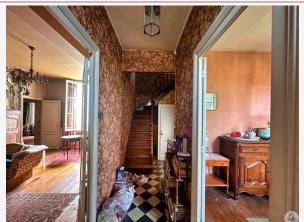

## • Description ref n°6547 •

Detached stone house of approximately 170m<sup>2</sup> of living space comprising:

On the ground floor :

- an entrance hall serving the living rooms with a door leading to the cellar,
- a dining room with fireplace closed by a plate,
- a kitchen,
- a living room with fireplace,
- a hallway with cupboards,
- an office/library with fireplace (possibly condemned),
- a bedroom with fitted wardrobes,
- a bathroom,
- an independent toilet

Upstairs :

- compensate
- four bedrooms, two of which are adjoining,
- a bathroom,
- a toilet room,
- an uninsulated attic,

In the cellar is the fuel tank, the cumulus and the fuel boiler, but the heating system is no longer functional.