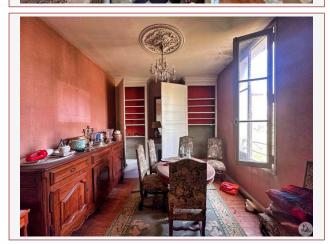

## • Description ref n°6547 •

Detached stone house of approximately 170m<sup>2</sup> of living space comprising:

On the ground floor :

- an entrance hall serving the living rooms with a door leading to the cellar,
- a dining room with fireplace closed by a plate,
- a kitchen,
- a living room with fireplace,
- a hallway with cupboards,
- an office/library with fireplace (possibly condemned),
- a bedroom with fitted wardrobes,
- a bathroom,
- an independent toilet