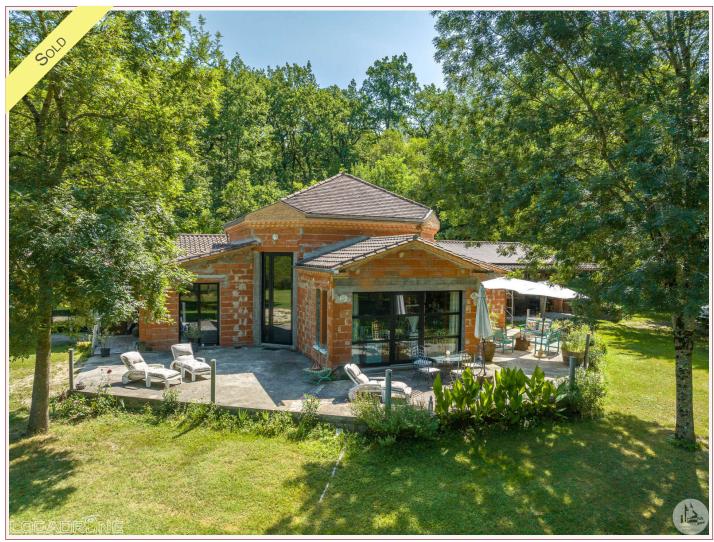

## Agence Immobilière Valadié

Professionnels de la transaction immobilière depuis 1960

Ref : 6548

• House - Issigeac •

Magnificent property to be completed in a relaxing setting 10 minutes from Bergerac, 222m2 of living space, land of over 2.9 hectares, wooded area, clearing, 2 lakes, wells.

222 m<sup>2</sup> living

29 470 m<sup>2</sup>

\*The agency fees are entirely at the cost of the purchaser

Agence Immobilière Valadié

Professionnels de la transaction immobilière depuis 1960

In a bucolic setting with 2 lakes, a spring, a well, a dwelling house to be finished comprising: