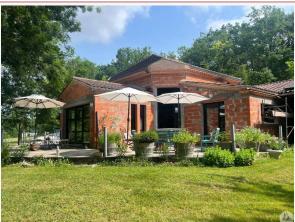

\*The agency fees are entirely at the cost of the purchaser

Agence Immobilière Valadié

Professionnels de la transaction immobilière depuis 1960

In a bucolic setting with 2 lakes, a spring, a well, a dwelling house to be finished comprising:

- entrance hall of approx. 15.5m2 (currently the kitchen), -a very bright living room of approx 52m2, cathedral ceiling, a wood stove, mezzanine access, opening onto the terrace

a room planned for a Haier brand equipped kitchen of approx. 20.9m2 with access to the terrace,

- a dressing room of approx 6m2

Double Garage of approx 37.5m2,

a concrete floor terrace,

two lake,

a crossing stream,

a well

a source

The property requires the installation of the heated floor, floors to be done, interior painting, installation of the bathroom, exterior plaster and terrace floor, individual sanitation