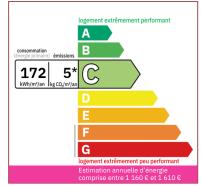

## DETAILS

Land surface: 29470 m<sup>2</sup> Number of bedrooms: 4 Number of levels: 1 Type of heating: Wood Drainage/sewage: Without Swimming pool: No Ground floor living: Yes Work needed: Second work Fireplace: Yes closed hearth Built: Not specified