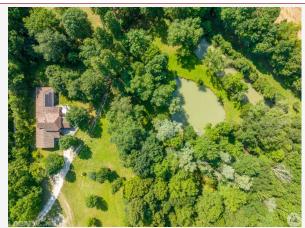

Magnificent property to be completed in a relaxing setting 10 minutes from Bergerac, 222m2 of living space, land of over 2.9 hectares, wooded area, clearing, 2 lakes, wells.

222 m<sup>2</sup> living

29 470 m<sup>2</sup>

- a dressing room of approx 6m2

Double Garage of approx 37.5m2,

a concrete floor terrace,

two lake,

a crossing stream,

a well

a source

The property requires the installation of the heated floor, floors to be done, interior painting, installation of the bathroom, exterior plaster and terrace floor, individual sanitation