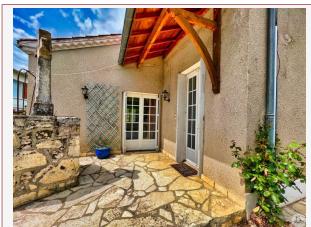

The second house of  $102m^2$  consists of an entrance to the kitchen  $15.51m^2$ , a living room of  $35.90m^2$  with open fireplace, a corridor of  $3.11m^2$  and two bedrooms of  $11.70m^2$  and  $12m^2$  as well as a bathroom. water of  $3.03m^2$ .

Upstairs, there is a 33.01m<sup>2</sup> bedroom under the roof with two attic spaces (one with cumulus cloud).

You can join these two houses easily by opening a wall, in order to benefit

of a large family home, or devote part of it to rental income.