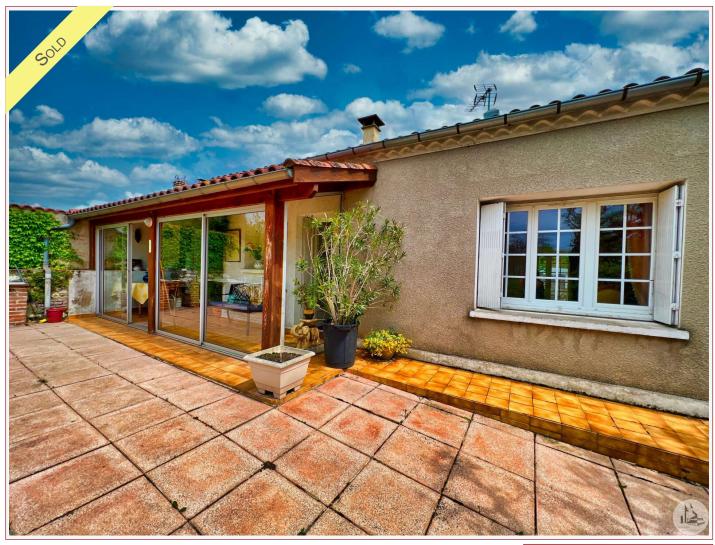

This real estate complex, in a residential area, consists of two terraced houses, which can be joined together to make a large family property of more than 200m<sup>2</sup> close to amenities on 1424m<sup>2</sup> of garden.

## • Description ref n°6615 •

Located between Monsemprons-Libos and Villeneuve-Sur-Lot, this property offers you various opportunities.

The first house of approximately  $111m^2$ , is on one level and consists of an entrance via the kitchen of  $31.11m^2$ with its dining area and pellet stove, a living/dining room of  $30.77m^2$  bathed in through light with an open fireplace, where the ceilings have been redone while preserving the exposed beams, bringing character, then a veranda of  $17.57m^2$ , and two bedrooms of  $16.43m^2$ and  $10.96m^2$ , as well as a bathroom of  $3.90m^2$ .

A very pleasant garden, full of flowers and trees, welcomes us and a gate can be opened from the road to allow vehicles to enter.