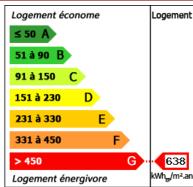

## Agence Immobilière Valadié

Professionnels de la transaction immobilière depuis 1960

Ref: 6672

• House - Villeréal •



## **DETAILS**

Land surface: 2599 m<sup>2</sup>

Number of bedrooms: 1

Number of levels: 0

Type of heating: Wood + Electric

Drainage/sewage: Septic tank

Swimming pool: No

**Ground floor living:** Yes

Work needed: Second work

Fireplace: Yes closed hearth

**Built:** Not specified



Less than 10 minutes from Villeréal, small country house, on one level, to restore, with wooded grounds.

91 m<sup>2</sup> living

2 599 m<sup>2</sup>

- Villeréal -17 place de la Halle 47210 Villeréal

Tel: 05 53 36 08 27 villereal@valadie-immobilier.com

Price fees included

83 000 €

Agency fees: 10,7 % VAT included\* Price without fees: 75 000 €

\*The agency fees are entirely at the cost of the purchaser

Non-binding document



## Agence Immobilière Valadié

Professionnels de la transaction immobilière depuis 1960

## • Description ref n°6672 •

Country house to restore comprising: covered terrace, living room (28.5 m2) with fireplace (convicted flue) and terracotta floor, kitchen/dining room (33.9 m2), bedroom (17.9 m2), a bathroom - 10.8 m2 (sink, bath), a toilet. Cellar (16.5 m2