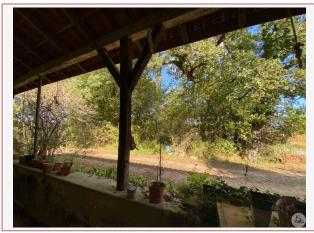

Work needed: Second work

Fireplace: Yes closed hearth

**Built:** Not specified

Less than 10 minutes from Villeréal, small country house, on one level, to restore, with wooded grounds.

91 m<sup>2</sup> living

## • Description ref n°6672 •

Country house to restore comprising: covered terrace, living room (28.5 m2) with fireplace (convicted flue) and terracotta floor, kitchen/dining room (33.9 m2), bedroom (17.9 m2), a bathroom - 10.8 m2 (sink, bath), a toilet. Cellar (16.5 m2) with staircase to the attic.

Electric heating. PVC double glazing.

Shelter attached to the house.

Garden with old ruin. Well.