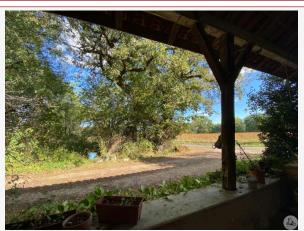

Work needed: Second work

Fireplace: Yes closed hearth

**Built:** Not specified

Less than 10 minutes from Villeréal, small country house, on one level, to restore, with wooded grounds.

91 m<sup>2</sup> living

## • Description ref n°6672 •

Country house to restore comprising: covered terrace, living room (28.5 m2) with fireplace (convicted flue) and terracotta floor, kitchen/dining room (33.9 m2), bedroom (17.9 m2), a bathroom - 10.8 m2 (sink, bath), a toilet. Cellar (16.5 m2) with staircase to the attic.

Electric heating. PVC double glazing.

Shelter attached to the house.

Garden with old ruin. Well.