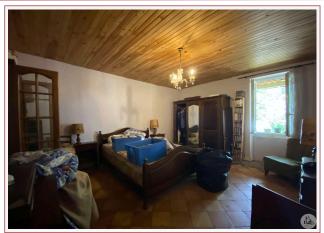

## • Description ref n°6672 •

Country house to restore comprising: covered terrace, living room (28.5 m2) with fireplace (convicted flue) and terracotta floor, kitchen/dining room (33.9 m2), bedroom (17.9 m2), a bathroom - 10.8 m2 (sink, bath), a toilet. Cellar (16.5 m2) with staircase to the attic.