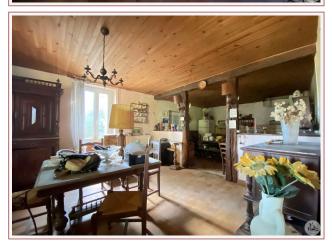

## • Description ref n°6672 •

Country house to restore comprising: covered terrace, living room (28.5 m2) with fireplace (convicted flue) and terracotta floor, kitchen/dining room (33.9 m2), bedroom (17.9 m2), a bathroom - 10.8 m2 (sink, bath), a toilet. Cellar (16.5 m2) with staircase to the attic.