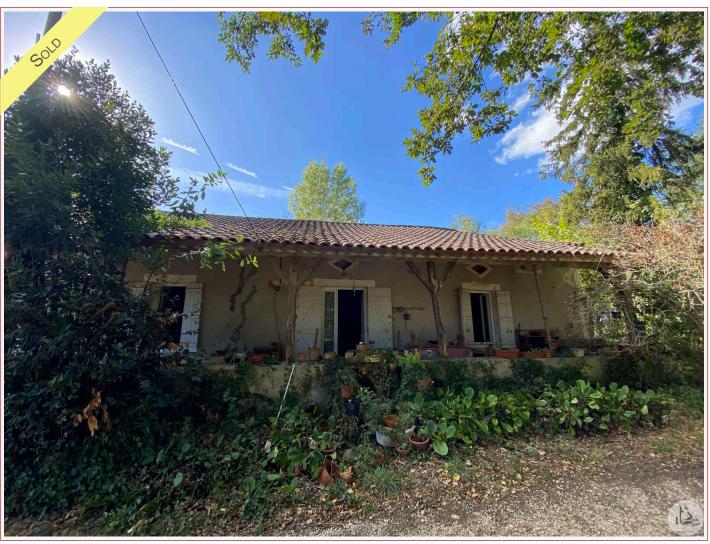

Work needed: Second work

Fireplace: Yes closed hearth

**Built:** Not specified

Less than 10 minutes from Villeréal, small country house, on one level, to restore, with wooded grounds.

91 m<sup>2</sup> living

## • Description ref n°6672 •

Country house to restore comprising: covered terrace, living room (28.5 m2) with fireplace (convicted flue) and terracotta floor, kitchen/dining room (33.9 m2), bedroom (17.9 m2), a bathroom - 10.8 m2 (sink, bath), a toilet. Cellar (16.5 m2) with staircase to the attic.