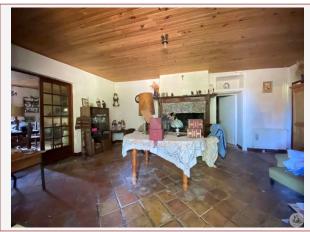

## • Description ref n°6672 •

Country house to restore comprising: covered terrace, living room (28.5 m2) with fireplace (convicted flue) and terracotta floor, kitchen/dining room (33.9 m2), bedroom (17.9 m2), a bathroom - 10.8 m2 (sink, bath), a toilet. Cellar (16.5 m2) with staircase to the attic.