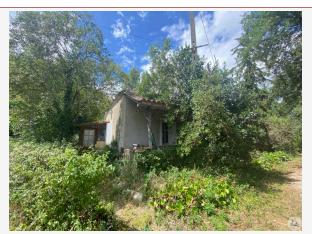

Work needed: Second work

Fireplace: Yes closed hearth

**Built:** Not specified

Less than 10 minutes from Villeréal, small country house, on one level, to restore, with wooded grounds.

91 m<sup>2</sup> living

Electric heating. PVC double glazing.

Shelter attached to the house.

Garden with old ruin. Well.