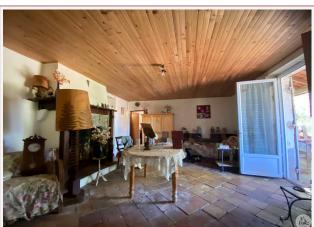

## • Description ref n°6672 •

Country house to restore comprising: covered terrace, living room (28.5 m2) with fireplace (convicted flue) and terracotta floor, kitchen/dining room (33.9 m2), bedroom (17.9 m2), a bathroom - 10.8 m2 (sink, bath), a toilet. Cellar (16.5 m2) with staircase to the attic.