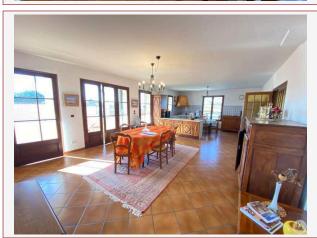

## • Description ref n°6740 •

Dwelling house built in 1983 located in the village.

The house is built on the ground floor of 115 m2 with a semi-buried basement garage. of 120 m2.

House surrounded by an enclosed garden, automatic gate

Entrance into a spacious distribution hall with a staircase leading to the basement. semi buried.

A large room with brown sandstone tiling on the floor (approximately 45 m2): the kitchen is fitted with cupboards and a worktop, a cupboard unit makes the separation with the dining room, three French windows open onto the balcony terrace on the west side , a living room or bedroom of 16.50 m2 is contiguous to the dining room with a French window which opens on one level onto the garden, carpeted floor. The distribution corridor leads to three bedrooms (with carpeted floors, two of which have a French window that opens onto the garden, separate toilet, bathroom with shower, bath and double sink.