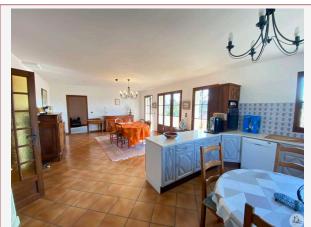

Entrance into a spacious distribution hall with a staircase leading to the basement. semi buried.

A large room with brown sandstone tiling on the floor (approximately 45 m2): the kitchen is fitted with cupboards and a worktop, a cupboard unit makes the separation with the dining room, three French windows open onto the balcony terrace on the west side , a living room or bedroom of 16.50 m2 is contiguous to the dining room with a French window which opens on one level onto the garden, carpeted floor. The distribution corridor leads to three bedrooms (with carpeted floors, two of which have a French window that opens onto the garden, separate toilet, bathroom with shower, bath and double sink.