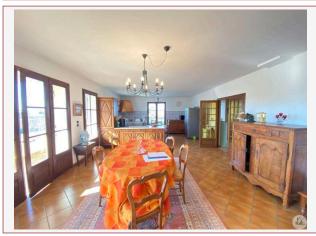

## • Description ref n°6740 •

Dwelling house built in 1983 located in the village.

The house is built on the ground floor of 115 m2 with a semi-buried basement garage. of 120 m2.

House surrounded by an enclosed garden, automatic gate

Entrance into a spacious distribution hall with a staircase leading to the basement. semi buried.

A large room with brown sandstone tiling on the floor (approximately 45 m2): the kitchen is fitted with cupboards and a worktop, a cupboard unit makes the separation with the dining room, three French windows open onto the balcony terrace on the west side , a living room or bedroom of 16.50 m2 is contiguous to the dining room with a French window which opens on one level onto the garden, carpeted floor. The distribution corridor leads to three bedrooms (with carpeted floors, two of which have a French window that opens onto the garden, separate toilet, bathroom with shower, bath and double sink.