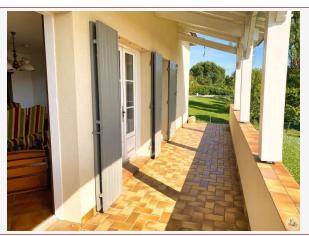

Entrance into a spacious distribution hall with a staircase leading to the basement. semi buried.

A large room with brown sandstone tiling on the floor (approximately 45 m2): the kitchen is fitted with cupboards and a worktop, a cupboard unit makes the separation with the dining room, three French windows open onto the balcony terrace on the west side , a living room or bedroom of 16.50 m2 is contiguous to the dining room with a French window which opens on one level onto the garden, carpeted floor. The distribution corridor leads to three bedrooms (with carpeted floors, two of which have a French window that opens onto the garden, separate toilet, bathroom with shower, bath and double sink.