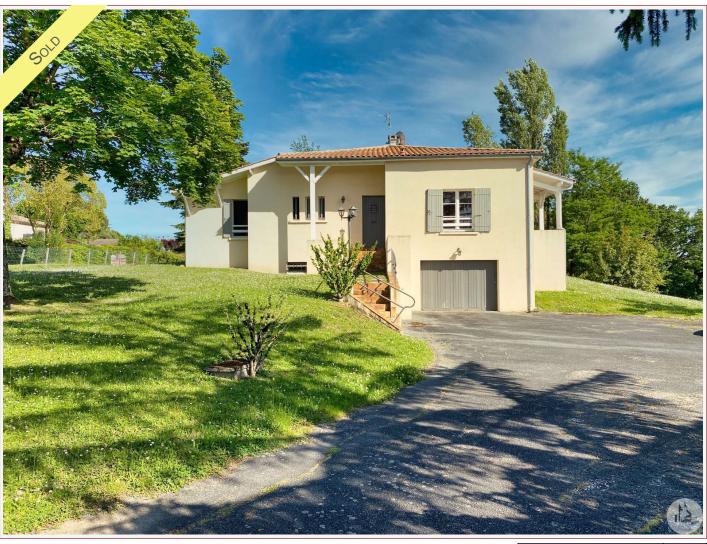

Work needed: No work

Fireplace: No

**Built:** Not specified

In the village of Villeréal, a tourist village with all shops and services with a dwelling house with 1880 m2 of garden, 4 bedrooms, terrace with a view of the church, very large basement with garage and cellar. Charming environment.

## • Description ref n°6740 •

Dwelling house built in 1983 located in the village.

The house is built on the ground floor of 115 m2 with a semi-buried basement garage. of 120 m2.

House surrounded by an enclosed garden, automatic gate

Entrance into a spacious distribution hall with a staircase leading to the basement. semi buried.

A large room with brown sandstone tiling on the floor (approximately 45 m2): the kitchen is fitted with cupboards and a worktop, a cupboard unit makes the separation with the dining room, three French windows open onto the balcony terrace on the west side , a living room or bedroom of 16.50 m2 is contiguous to the dining room with a French window which opens on one level onto the garden, carpeted floor. The distribution corridor leads to three bedrooms (with carpeted floors, two of which have a French window that opens onto the garden, separate toilet, bathroom with shower, bath and double sink.