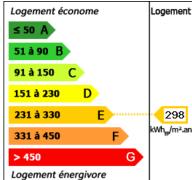

In the basement, large garage of 45 m2, an office, a laundry room, a games room, cellar, storage rooms, library, laundry room.

Technical area.

Heating by reversible air conditioning, thermodynamic water heater, thick windows, mains drainage.