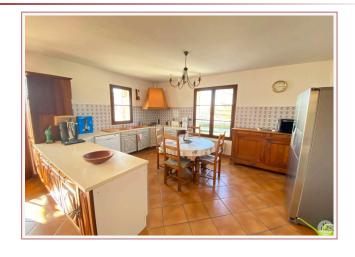

## • Description ref n°6740 •

Dwelling house built in 1983 located in the village.

The house is built on the ground floor of 115 m2 with a semi-buried basement garage. of 120 m2.

House surrounded by an enclosed garden, automatic gate

Entrance into a spacious distribution hall with a staircase leading to the basement. semi buried.

A large room with brown sandstone tiling on the floor (approximately 45 m2): the kitchen is fitted with cupboards and a worktop, a cupboard unit makes the separation with the dining room, three French windows open onto the balcony terrace on the west side , a living room or bedroom of 16.50 m2 is contiguous to the dining room with a French window which opens on one level onto the garden, carpeted floor. The distribution corridor leads to three bedrooms (with carpeted floors, two of which have a French window that opens onto the garden, separate toilet, bathroom with shower, bath and double sink.