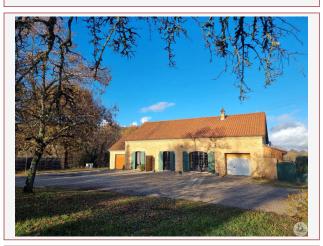

Garage and cellar - double-glazed joinery - Individual sanitation.

Wood and electric heating.

Stone barn composed of 2 independent accommodations renovated in 2006.

2 bedroom cottage, composed of a living room of 40 m<sup>2</sup> with open kitchen, 2 bedrooms of 10.6 and 15 m<sup>2</sup>, bathroom of 4.5 m<sup>2</sup>, toilet, pantry/laundry room of 17 m<sup>2</sup>, toilet.

Garage with electric door - Double-glazed joinery - Individual sanitation

1 bedroom gîte of approximately 43 m<sup>2</sup>, consisting of a living room with open kitchen, 1 bedroom, shower room, toilet.

Garage with electric door - Double-glazed joinery - Individual sanitation.

Geothermal heating for the 2 dwellings in the barn - roof of the barn made in 2022.

Adjoining land not directly overlooked.