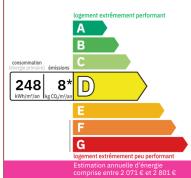

## DETAILS

Land surface: 8119 m<sup>2</sup> Number of bedrooms: 6 Number of levels: 2 Type of heating: Bois-électrique-géothermie Drainage/sewage: Septic tank Swimming pool: No Ground floor living: Yes Work needed: No work Fireplace: Yes closed hearth Built: Not specified