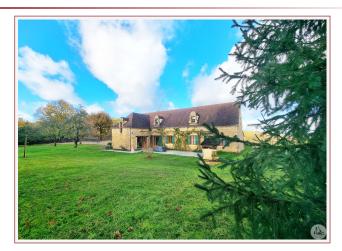

\*The agency fees are entirely at the cost of the purchaser

Agence Immobilière Valadié

Professionnels de la transaction immobilière depuis 1960

Traditional main stone house on one level, approximately 130 m<sup>2</sup> of living space, consisting of a living/dining room of 40 m<sup>2</sup> with insert fireplace, mezzanine of 17 m<sup>2</sup>, with access to the convertible attic (4th bedroom to be finished 9 m<sup>2</sup>), kitchen of 12 m<sup>2</sup>, 3 bedrooms of 11, 11 and 19 m<sup>2</sup>, bathroom of 8 m<sup>2</sup> with bathtub and shower, toilet, laundry room of 5 m<sup>2</sup>.