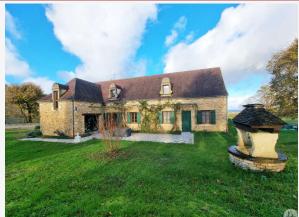

\*The agency fees are entirely at the cost of the purchaser

Agence Immobilière Valadié

Professionnels de la transaction immobilière depuis 1960

Traditional main stone house on one level, approximately 130 m<sup>2</sup> of living space, consisting of a living/dining room of 40 m<sup>2</sup> with insert fireplace, mezzanine of 17 m<sup>2</sup>, with access to the convertible attic (4th bedroom to be finished 9 m<sup>2</sup>), kitchen of 12 m<sup>2</sup>, 3 bedrooms of 11, 11 and 19 m<sup>2</sup>, bathroom of 8 m<sup>2</sup> with bathtub and shower, toilet, laundry room of 5 m<sup>2</sup>.