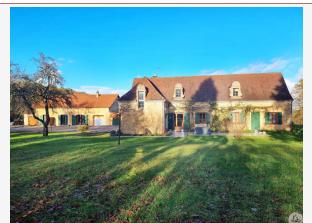

3km from the center of Sarlat, property consisting of a single-storey house with 3 bedrooms, a stone outbuilding with a 2-bedroom apartment on the same level, and a 1-bedroom apartment.

\*The agency fees are entirely at the cost of the purchaser

Agence Immobilière Valadié

Professionnels de la transaction immobilière depuis 1960

Traditional main stone house on one level, approximately 130 m<sup>2</sup> of living space, consisting of a living/dining room of 40 m<sup>2</sup> with insert fireplace, mezzanine of 17 m<sup>2</sup>, with access to the convertible attic (4th bedroom to be finished 9 m<sup>2</sup>), kitchen of 12 m<sup>2</sup>, 3 bedrooms of 11, 11 and 19 m<sup>2</sup>, bathroom of 8 m<sup>2</sup> with bathtub and shower, toilet, laundry room of 5 m<sup>2</sup>.