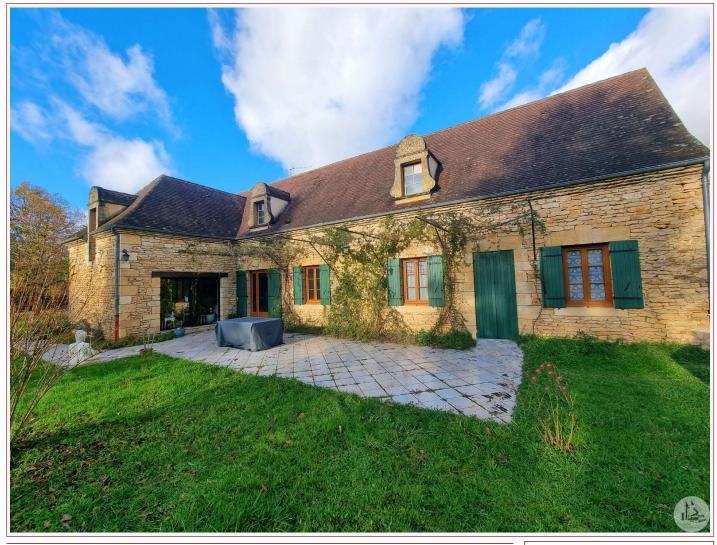

3km from the center of Sarlat, property consisting of a single-storey house with 3 bedrooms, a stone outbuilding with a 2-bedroom apartment on the same level, and a 1-bedroom apartment.

\*The agency fees are entirely at the cost of the purchaser

Agence Immobilière Valadié

Professionnels de la transaction immobilière depuis 1960

Traditional main stone house on one level, approximately 130 m<sup>2</sup> of living space, consisting of a living/dining room of 40 m<sup>2</sup> with insert fireplace, mezzanine of 17 m<sup>2</sup>, with access to the convertible attic (4th bedroom to be finished 9 m<sup>2</sup>), kitchen of 12 m<sup>2</sup>, 3 bedrooms of 11, 11 and 19 m<sup>2</sup>, bathroom of 8 m<sup>2</sup> with bathtub and shower, toilet, laundry room of 5 m<sup>2</sup>.

Garage and cellar - double-glazed joinery - Individual sanitation.

Wood and electric heating.

Stone barn composed of 2 independent accommodations renovated in 2006.

2 bedroom cottage, composed of a living room of 40 m<sup>2</sup> with open kitchen, 2 bedrooms of 10.6 and 15 m<sup>2</sup>, bathroom of 4.5 m<sup>2</sup>, toilet, pantry/laundry room of 17 m<sup>2</sup>, toilet.