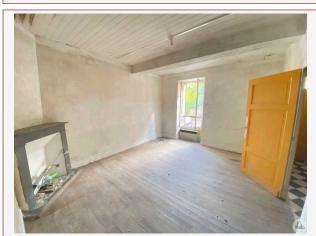

## • Description ref n°6817 •

A village house terraced on both sides, in stone on two levels with a living area of approximately 96 m2, including:

- An entrance/corridor of approximately 6.6 m2, tiled floor with cement tiles.
- A living room of approximately 15.07 m2, wooden floor, a decorative marble fireplace in a corner.
- A kitchen/dining room of approximately 24.5 m2, terracotta floor tiles, a fireplace with a wood stove. Kitchen fitted with a sink. A French window opening onto an interior courtyard (with a well)
- A bathroom of approximately 4.2 m2, equipped with a toilet, a shower, a sink, cumulus, tiled floor.