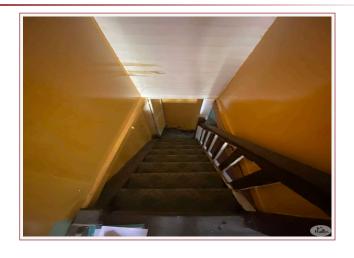

Upstairs: (served by a wooden staircase)

- A distribution corridor of approximately 4.6 m2, parquet flooring.
- A bedroom of approximately 12.3 m2, wooden floor, cupboards, a French window opening onto a terrace and a door giving access to an attic.
- A bedroom of approximately 11.3 m2, floor to ground. No window.
- A bedroom of approximately 14.9 m2, a decorative fireplace, wooden floors, a window overlooking the street.