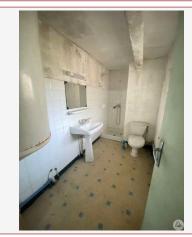

## • Description ref n°6817 •

A village house terraced on both sides, in stone on two levels with a living area of approximately 96 m2, including:

- An entrance/corridor of approximately 6.6 m2, tiled floor with cement tiles.
- A living room of approximately 15.07 m2, wooden floor, a decorative marble fireplace in a corner.
- A kitchen/dining room of approximately 24.5 m2, terracotta floor tiles, a fireplace with a wood stove. Kitchen fitted with a sink. A French window opening onto an interior courtyard (with a well)
- A bathroom of approximately 4.2 m2, equipped with a toilet, a shower, a sink, cumulus, tiled floor.