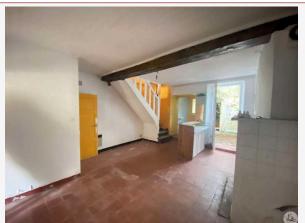

## • Description ref n°6817 •

A village house terraced on both sides, in stone on two levels with a living area of approximately 96 m2, including:

- An entrance/corridor of approximately 6.6 m2, tiled floor with cement tiles.
- A living room of approximately 15.07 m2, wooden floor, a decorative marble fireplace in a corner.
- A kitchen/dining room of approximately 24.5 m2, terracotta floor tiles, a fireplace with a wood stove. Kitchen fitted with a sink. A French window opening onto an interior courtyard (with a well)
- A bathroom of approximately 4.2 m2, equipped with a toilet, a shower, a sink, cumulus, tiled floor.

Upstairs: (served by a wooden staircase)

- A distribution corridor of approximately 4.6 m2, parquet flooring.
- A bedroom of approximately 12.3 m2, wooden floor, cupboards, a French window opening onto a terrace and a door giving access to an attic.
- A bedroom of approximately 11.3 m2, floor to ground. No window.
- A bedroom of approximately 14.9 m2, a decorative fireplace, wooden floors, a window overlooking the street.