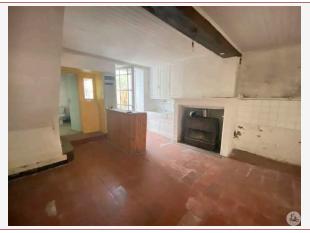

## • Description ref n°6817 •

A village house terraced on both sides, in stone on two levels with a living area of approximately 96 m2, including:

- An entrance/corridor of approximately 6.6 m2, tiled floor with cement tiles.
- A living room of approximately 15.07 m2, wooden floor, a decorative marble fireplace in a corner.
- A kitchen/dining room of approximately 24.5 m2, terracotta floor tiles, a fireplace with a wood stove. Kitchen fitted with a sink. A French window opening onto an interior courtyard (with a well)
- A bathroom of approximately 4.2 m2, equipped with a toilet, a shower, a sink, cumulus, tiled floor.