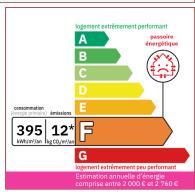

## **DETAILS**

Land surface: 25 m<sup>2</sup>

Number of bedrooms: 3

Number of levels: 1

Type of heating: Wood + Electric

**Drainage/sewage:** Everything in the sewer

Swimming pool: No

Ground floor living: No