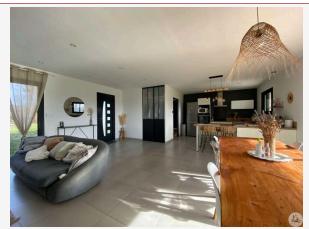

\*The agency fees are entirely at the cost of the purchaser

Agence Immobilière Valadié

Professionnels de la transaction immobilière depuis 1960

Comfortable and bright house from 2019, on one level including: fitted kitchen open to living room (46.7 m2) with pellet stove, covered and tiled terrace facing South West (view), pantry (6.7 m2), hallway distributing a master bedroom (18 m2) with shower room (7.1 m2) and dressing room, 2 bedrooms with cupboard (9.5 and 9.5 m2), bathroom of 8.3 m2 (basin and bathtub) and independent toilets.