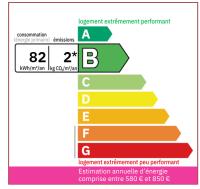

## DETAILS

Land surface: 2604 m<sup>2</sup> Number of bedrooms: 3 Number of levels: 0 Type of heating: Poêle à granulés Drainage/sewage: Septic tank Swimming pool: No Ground floor living: Yes Work needed: No work Fireplace: No Built: 2019