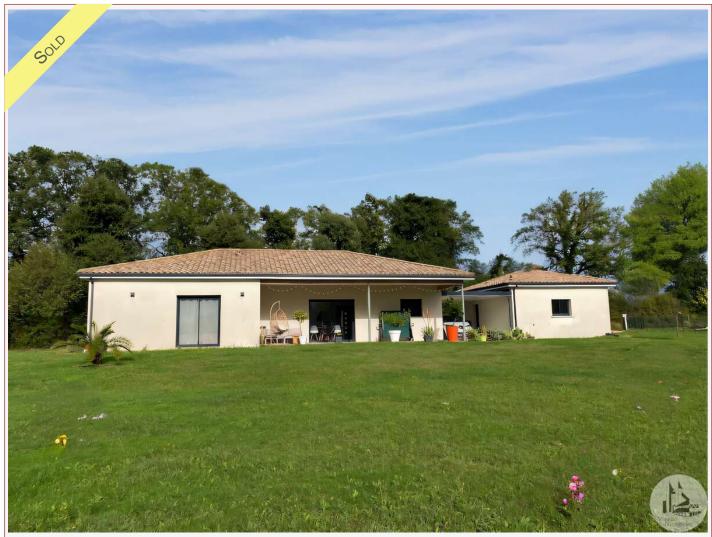

## • House - Villeréal •

Less than 5 minutes from shops, comfortable 2019 house, on one level, with flat garden, garage and car port. Quiet and not isolated location. Country setting. To visit without delay!

114 m<sup>2</sup> living

\*The agency fees are entirely at the cost of the purchaser

Agence Immobilière Valadié

Professionnels de la transaction immobilière depuis 1960

Comfortable and bright house from 2019, on one level including: fitted kitchen open to living room (46.7 m2) with pellet stove, covered and tiled terrace facing South West (view), pantry (6.7 m2), hallway distributing a master bedroom (18 m2) with shower room (7.1 m2) and dressing room, 2 bedrooms with cupboard (9.5 and 9.5 m2), bathroom of 8.3 m2 (basin and bathtub) and independent toilets.