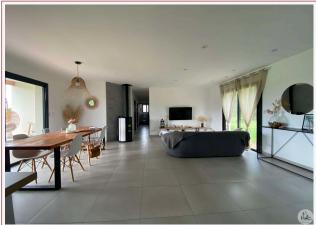

\*The agency fees are entirely at the cost of the purchaser

Agence Immobilière Valadié

Professionnels de la transaction immobilière depuis 1960

Comfortable and bright house from 2019, on one level including: fitted kitchen open to living room (46.7 m2) with pellet stove, covered and tiled terrace facing South West (view), pantry (6.7 m2), hallway distributing a master bedroom (18 m2) with shower room (7.1 m2) and dressing room, 2 bedrooms with cupboard (9.5 and 9.5 m2), bathroom of 8.3 m2 (basin and bathtub) and independent toilets.