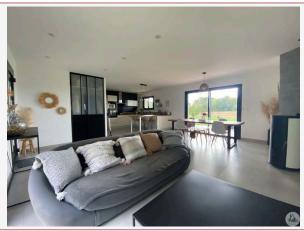

\*The agency fees are entirely at the cost of the purchaser

Agence Immobilière Valadié

Professionnels de la transaction immobilière depuis 1960

Comfortable and bright house from 2019, on one level including: fitted kitchen open to living room (46.7 m2) with pellet stove, covered and tiled terrace facing South West (view), pantry (6.7 m2), hallway distributing a master bedroom (18 m2) with shower room (7.1 m2) and dressing room, 2 bedrooms with cupboard (9.5 and 9.5 m2), bathroom of 8.3 m2 (basin and bathtub) and independent toilets.