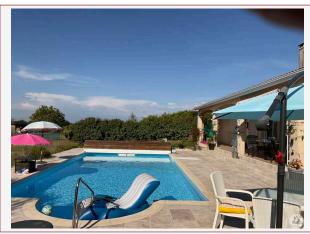

Garden with covered terrace and 10x5m Desjoyaux salt pool with safety shutter (liner, pump and salt system as well as the travertine slabs date from 2021)

House enjoying a lovely open view of the countryside from its terrace, located in a quiet environment on the edge of a country road but not isolated (exit from the village).