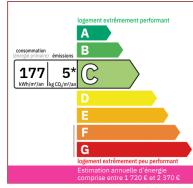

## **DETAILS**

Land surface: 3802 m<sup>2</sup>

Number of bedrooms: 3

Number of levels: 0

Type of heating: Au sol électrique

Drainage/sewage: Septic tank

Swimming pool: Yes

Ground floor living: Yes

Work needed: No work

Fireplace: No

**Built: 2005** 

Less than 10 minutes from shops, comfortable and bright single-storey house with garden, swimming pool and 3 bedrooms with private bathroom.

155 m<sup>2</sup> living