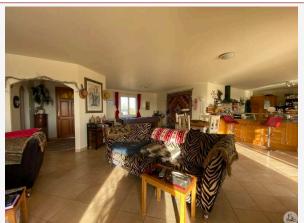

## • Description ref n°6841 •

Comfortable single-storey house built in 2005/2006 composed of: an entrance of 4.5 m2, a toilet and cloakroom,

large living room of 48 m2, very bright with 2 sliding windows opening onto the terrace, equipped kitchen of 22.8 m2 open to the living room, bedroom n°1 of 21 m2 with shower room/wc of 3.2 m2 and storage space / dressing room of 3.2 m2

bedroom n°2 of 18 m2 with bathroom/wc of 5.4 m2 and storage/dressing space of 5.4 m2, bedroom n°3 of 13.3 m2, hallway, shower room of 5.2 m2. Tiled floors throughout.

Large garage (45.8 m2) for 2 cars including laundry area and workshop space.