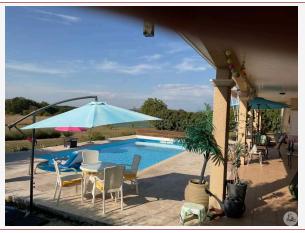

Garden with covered terrace and 10x5m Desjoyaux salt pool with safety shutter (liner, pump and salt system as well as the travertine slabs date from 2021)

House enjoying a lovely open view of the countryside from its terrace, located in a quiet environment on the edge of a country road but not isolated (exit from the village).