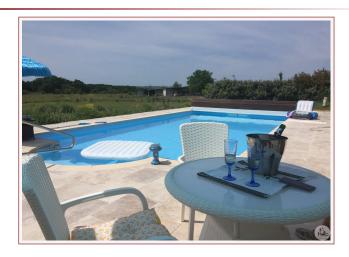

Garden with covered terrace and 10x5m Desjoyaux salt pool with safety shutter (liner, pump and salt system as well as the travertine slabs date from 2021)

House enjoying a lovely open view of the countryside from its terrace, located in a quiet environment on the edge of a country road but not isolated (exit from the village).