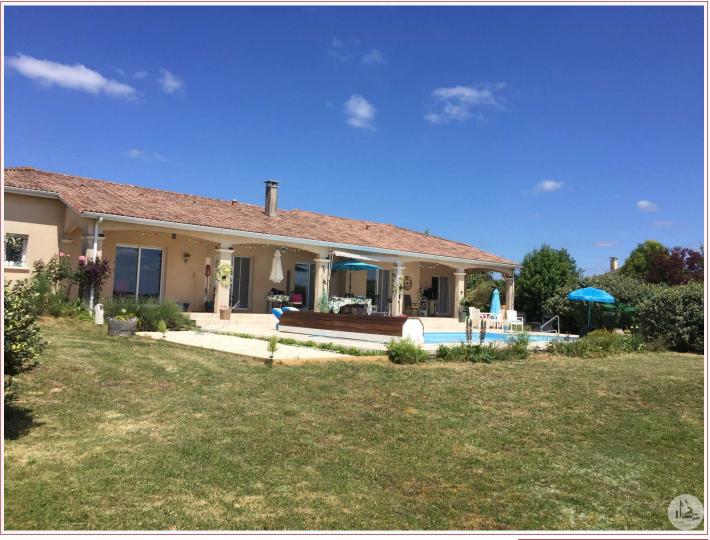

Work needed: No work

Fireplace: No

**Built: 2005** 

Less than 10 minutes from shops, comfortable and bright single-storey house with garden, swimming pool and 3 bedrooms with private bathroom.

155 m<sup>2</sup> living

Garden with covered terrace and 10x5m Desjoyaux salt pool with safety shutter (liner, pump and salt system as well as the travertine slabs date from 2021)

House enjoying a lovely open view of the countryside from its terrace, located in a quiet environment on the edge of a country road but not isolated (exit from the village).