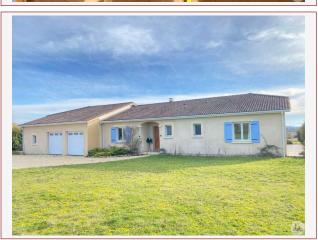

Work needed: No work

Fireplace: No

**Built: 2005** 

Less than 10 minutes from shops, comfortable and bright single-storey house with garden, swimming pool and 3 bedrooms with private bathroom.

155 m<sup>2</sup> living

## • Description ref n°6841 •

Comfortable single-storey house built in 2005/2006 composed of: an entrance of 4.5 m2, a toilet and cloakroom,

large living room of 48 m2, very bright with 2 sliding windows opening onto the terrace, equipped kitchen of 22.8 m2 open to the living room, bedroom n°1 of 21 m2 with shower room/wc of 3.2 m2 and storage space / dressing room of 3.2 m2

bedroom n°2 of 18 m2 with bathroom/wc of 5.4 m2 and storage/dressing space of 5.4 m2, bedroom n°3 of 13.3 m2, hallway, shower room of 5.2 m2. Tiled floors throughout.

Large garage (45.8 m2) for 2 cars including laundry area and workshop space.

House in good general condition with electric underfloor heating, double-glazed windows and bay window, electric roller shutters, centralized vacuum cleaner, individual sanitation by septic tank. VMC dating from 2023.