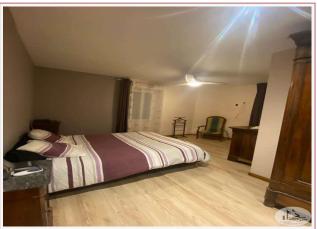

### On the ground floor:

- entrance hall,
- kitchen (22.7m2),
- dining room,
- living room with insert fireplace,
- bedroom (with water point),
- independent toilets.

### **Upstairs**:

- compensate with cupboards,
- 4 bedrooms,
- corridor,
- shower room with toilet,
- bathroom (to be renovated),
- door giving access to the convertible attic. Cellar.

Non-adjoining building (former winery) including: a room used as a laundry room, a garage with fuel tanks, room used for storage, workshop, water reserve. At the