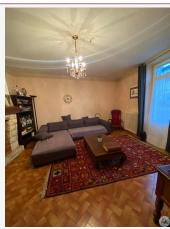

### On the ground floor:

- entrance hall,
- kitchen (22.7m2),
- dining room,
- living room with insert fireplace,
- bedroom (with water point),
- independent toilets.