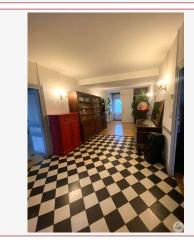

## • Description ref n°6846 •

A residential house in the village including:

### On the ground floor:

- entrance hall,
- kitchen (22.7m2),
- dining room,
- living room with insert fireplace,
- bedroom (with water point),
- independent toilets.