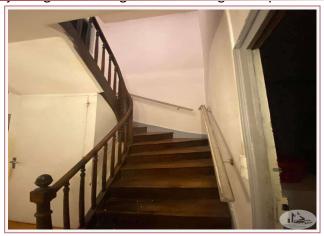

### On the ground floor:

- entrance hall,
- kitchen (22.7m2),
- dining room,
- living room with insert fireplace,
- bedroom (with water point),
- independent toilets.

### **Upstairs**:

- compensate with cupboards,
- 4 bedrooms,
- corridor,
- shower room with toilet,
- bathroom (to be renovated),
- door giving access to the convertible attic. Cellar.

Non-adjoining building (former winery) including: a room used as a laundry room, a garage with fuel tanks, room used for storage, workshop, water reserve. At the