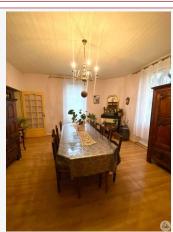

### On the ground floor:

- entrance hall,
- kitchen (22.7m2),
- dining room,
- living room with insert fireplace,
- bedroom (with water point),
- independent toilets.