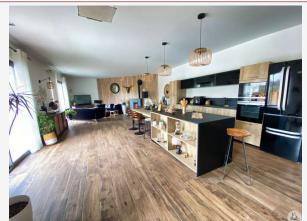

#### The house includes:

- A living/dining room/kitchen of approximately 61 m2, imitation wood tiled floor, a pellet stove (Déville), two bay windows overlooking the garden.

A fully equipped kitchen with a sink, a built-in oven and microwave, an induction hob with integrated hood (Tesla), an integrated dishwasher. Fitted with high and low cupboards with a central island.