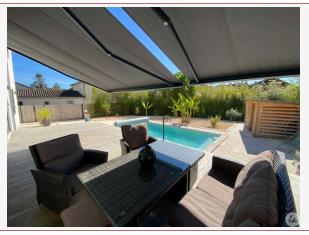

Work needed: No work

Fireplace: Yes closed hearth

**Built: 2022** 

This house in the village of Villeréal completely restored in 2022 with taste, quality services, comfortable and very bright. A pretty landscaped garden with a swimming pool in the center. On foot from all services and amenities.

## • Description ref n°6851 •

Beautiful location for this village house completely restored in 2022 and under ten-year guarantee. The interior and exterior services are of high quality, natural light penetrates into all rooms, with a comfortable living space of approximately 132 m2.