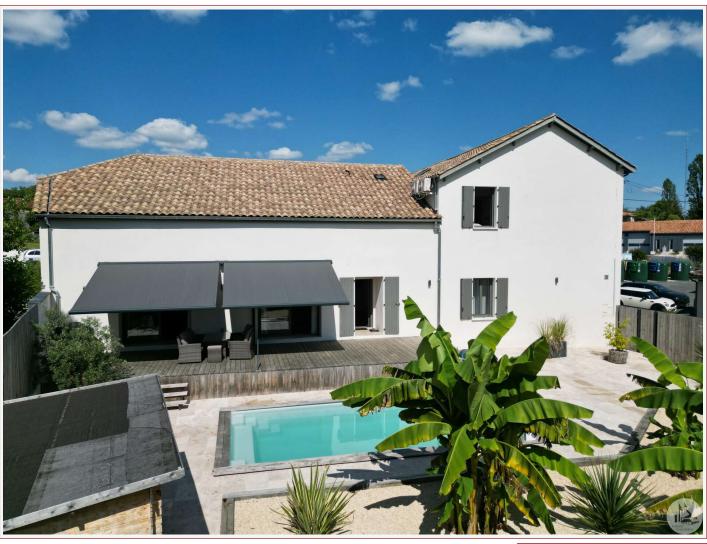

Work needed: No work

Fireplace: Yes closed hearth

**Built: 2022** 

This house in the village of Villeréal completely restored in 2022 with taste, quality services, comfortable and very bright. A pretty landscaped garden with a swimming pool in the center. On foot from all services and amenities.

## • Description ref n°6851 •

Beautiful location for this village house completely restored in 2022 and under ten-year guarantee. The interior and exterior services are of high quality, natural light penetrates into all rooms, with a comfortable living space of approximately 132 m2.

Living is possible on one level with its master suite on the ground floor.

#### The house includes:

- A living/dining room/kitchen of approximately 61 m2, imitation wood tiled floor, a pellet stove (Déville), two bay windows overlooking the garden.

A fully equipped kitchen with a sink, a built-in oven and microwave, an induction hob with integrated hood (Tesla), an integrated dishwasher. Fitted with high and low cupboards with a central island.

A garage/laundry room of approximately 24 m2, tiled floor, electric gate for access by car.