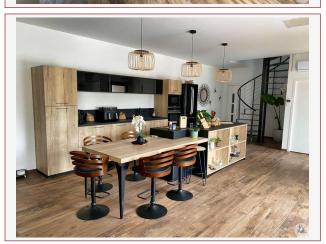

#### The house includes:

- A living/dining room/kitchen of approximately 61 m2, imitation wood tiled floor, a pellet stove (Déville), two bay windows overlooking the garden.

A fully equipped kitchen with a sink, a built-in oven and microwave, an induction hob with integrated hood (Tesla), an integrated dishwasher. Fitted with high and low cupboards with a central island.