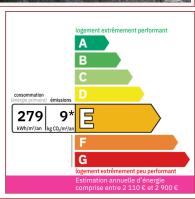

### **DETAILS**

Land surface: 3750 m<sup>2</sup>

Number of bedrooms: 4

Number of levels: 1

Type of heating: Electric

**Drainage/sewage:** Septic tank

Swimming pool: No

Ground floor living: No