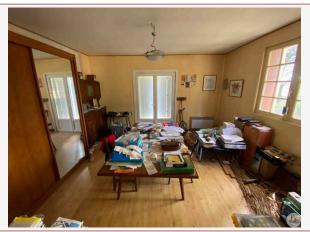

## • Description ref n°6856 •

A Périgord-style house with two independent dwellings: Dwelling No. 1 comprising:

- Access via a tiled terrace,
- An entrance to a kitchen of approximately 18.4 m2, tiled floor,
- A living room of approximately 17.4 m2, laminate flooring, a double-glazed PVC French window, wallpapered walls.
- A hallway of approximately 1.5 m2, tiled floor with cupboards.
- A bedroom of approximately 11.5 m2, linoleum floor on concrete screed,
- A shower room of approximately 3.4 m2, tiled floor, earthenware, a sink, a bathtub, toilet, wallpapered ceiling.
- Access to a floor with a hallway of approximately 7.7 m2 with the water heater.
- A hallway of approximately 2.9 m2,
- A bedroom of approximately 9 m2, linoleum floor, a skylight, sloping ceiling.
- A bedroom of approximately 13.3 m2 with sloping ceilings, a skylight.
- An attic of approximately 19.2 m2.