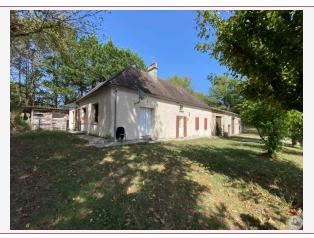

Work needed: No work

Fireplace: Yes closed hearth

**Built:** 1940

Between Villeréal and Beaumontois-en-Périgord. A Perigord-style house with two separate dwellings (one of which is currently rented) and 2 adjoining barns. Land all around.

## • Description ref n°6856 •

A Périgord-style house with two independent dwellings: Dwelling No. 1 comprising:

- Access via a tiled terrace,
- An entrance to a kitchen of approximately 18.4 m2, tiled floor,
- A living room of approximately 17.4 m2, laminate flooring, a double-glazed PVC French window, wallpapered walls.
- A hallway of approximately 1.5 m2, tiled floor with cupboards.
- A bedroom of approximately 11.5 m2, linoleum floor on concrete screed,
- A shower room of approximately 3.4 m2, tiled floor, earthenware, a sink, a bathtub, toilet, wallpapered ceiling.
- Access to a floor with a hallway of approximately 7.7 m2 with the water heater.
- A hallway of approximately 2.9 m2,
- A bedroom of approximately 9 m2, linoleum floor, a skylight, sloping ceiling.
- A bedroom of approximately 13.3 m2 with sloping ceilings, a skylight.
- An attic of approximately 19.2 m2.