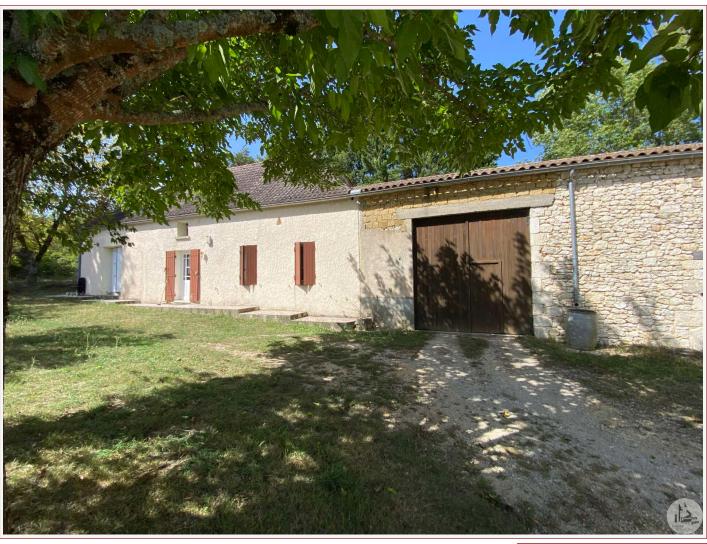

Work needed: No work

Fireplace: Yes closed hearth

**Built:** 1940

Between Villeréal and Beaumontois-en-Périgord. A Perigord-style house with two separate dwellings (one of which is currently rented) and 2 adjoining barns. Land all around.

## • Description ref n°6856 •

A Périgord-style house with two independent dwellings: Dwelling No. 1 comprising:

- Access via a tiled terrace,
- An entrance to a kitchen of approximately 18.4 m2, tiled floor,
- A living room of approximately 17.4 m2, laminate flooring, a double-glazed PVC French window, wallpapered walls.
- A hallway of approximately 1.5 m2, tiled floor with cupboards.
- A bedroom of approximately 11.5 m2, linoleum floor on concrete screed,
- A shower room of approximately 3.4 m2, tiled floor, earthenware, a sink, a bathtub, toilet, wallpapered ceiling.
- Access to a floor with a hallway of approximately 7.7 m2 with the water heater.
- A hallway of approximately 2.9 m2,
- A bedroom of approximately 9 m2, linoleum floor, a skylight, sloping ceiling.
- A bedroom of approximately 13.3 m2 with sloping ceilings, a skylight.
- An attic of approximately 19.2 m2.

## Accommodation no. 2 comprising:

- An entrance to the kitchen/dining room of approximately 17.6 m2, tiled floor, with a fireplace with a wood stove, exposed beams, PVC paneling on the ceiling, a French window.
- A hallway of approximately 2.3 m2, tiled floor,
- A bedroom of approximately 10.4 m2, tiled floor, wallpaper on the walls, paneling on the ceiling.
- A bedroom of approximately 16.2 m2, tiled floor, paneling on the ceiling,
- A storage room of approximately 6.4 m2, linoleum on the floor
- A second hallway of approximately 5.7 m2 in an L shape, a door leading outside.
- A shower room of approximately 3.7 m2, tiled floor, a toilet, sink, shower.