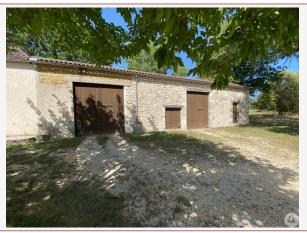

Work needed: No work

Fireplace: Yes closed hearth

**Built:** 1940

Between Villeréal and Beaumontois-en-Périgord. A Perigord-style house with two separate dwellings (one of which is currently rented) and 2 adjoining barns. Land all around.