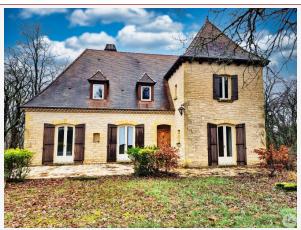

In a town near Sarlat, house of approximately 179 m<sup>2</sup>, carefully renovated, combining character on the exterior and contemporary style on the interior, 4 bedrooms, full basement, land of 6005 m<sup>2</sup> including approximately 2500 m<sup>2</sup> Of

## • Description ref n°6889 •

House 7 km from Sarlat center, 4.5 km from a supermarket, less than 6 km from schools, middle and high schools.