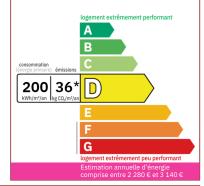

- Double-glazed aluminum carpentry.

- City gas heating + reversible air conditioning (2 bedrooms and living/dining room) + open fireplace.