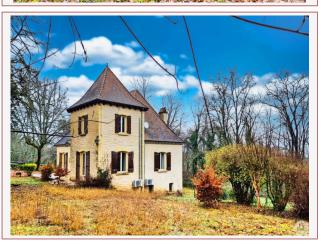

In a town near Sarlat, house of approximately 179 m<sup>2</sup>, carefully renovated, combining character on the exterior and contemporary style on the interior, 4 bedrooms, full basement, land of 6005 m<sup>2</sup> including approximately 2500 m<sup>2</sup> Of

## • Description ref n°6889 •

House 7 km from Sarlat center, 4.5 km from a supermarket, less than 6 km from schools, middle and high schools.