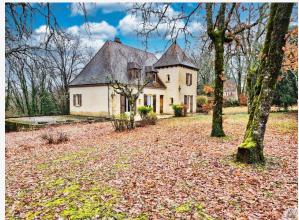

In a town near Sarlat, house of approximately 179 m<sup>2</sup>, carefully renovated, combining character on the exterior and contemporary style on the interior, 4 bedrooms, full basement, land of 6005 m<sup>2</sup> including approximately 2500 m<sup>2</sup> Of

## • Description ref n°6889 •

House 7 km from Sarlat center, 4.5 km from a supermarket, less than 6 km from schools, middle and high schools.