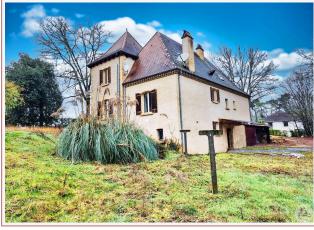

In a town near Sarlat, house of approximately 179 m<sup>2</sup>, carefully renovated, combining character on the exterior and contemporary style on the interior, 4 bedrooms, full basement, land of 6005 m<sup>2</sup> including approximately 2500 m<sup>2</sup> Of

## • Description ref n°6889 •

House 7 km from Sarlat center, 4.5 km from a supermarket, less than 6 km from schools, middle and high schools.