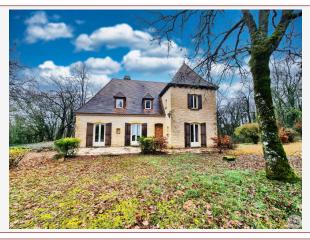

In a town near Sarlat, house of approximately 179 m<sup>2</sup>, carefully renovated, combining character on the exterior and contemporary style on the interior, 4 bedrooms, full basement, land of 6005 m<sup>2</sup> including approximately 2500 m<sup>2</sup> Of

## • Description ref n°6889 •

House 7 km from Sarlat center, 4.5 km from a supermarket, less than 6 km from schools, middle and high schools.