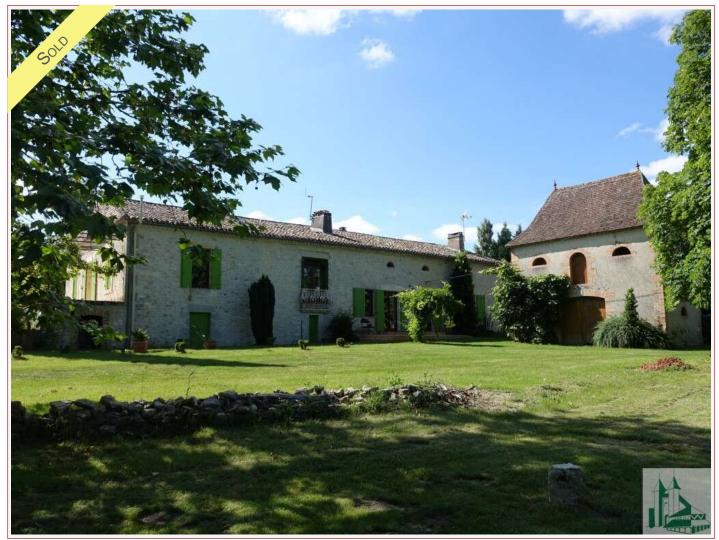

10 minutes from Villeréal and 6 km from Monflanquin, in the countryside, at the end of a tree-lined driveway, charming stone house totally restored, a barn and a dove cote. Land of 1 ha around the property.

## • Description ref n°689 •

Stone dwelling house of 250 m2 habitable approx. on semi buried cellar of 70 m2, including:

Entrance to living room of 77 m2., exposed beams natural color, large fireplace opening on a sitting room raised by 2 stairs 11,30 m2., a staircase leads to the convertable attic of 125 m2, a French door that opens onto the rear terrace,

Stone barn of about 150 m2 + canopy of 40 m2. Lovely dovecote 6,46 x 4M Small garage

Beautiful park of about 1,5 ha.