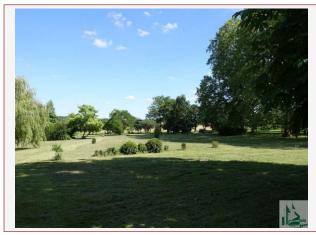

10 minutes from Villeréal and 6 km from Monflanquin, in the countryside, at the end of a tree-lined driveway, charming stone house totally restored, a barn and a dove cote. Land of 1 ha around the property.

Stone barn of about 150 m2 + canopy of 40 m2. Lovely dovecote 6,46 x 4M Small garage

Beautiful park of about 1,5 ha.