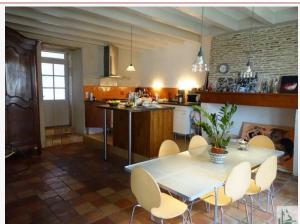

-an office of 15 m2, double glazed french door opens onto the rear terrace-

- a kitchen of 34 m2 equipped with an island, furniture and cupboards, sink, an open fireplace, a window, opening on a 11.40 m2 tiled laundry.