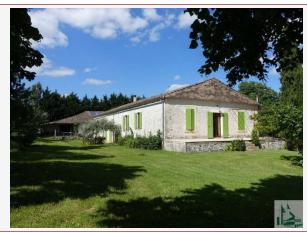

10 minutes from Villeréal and 6 km from Monflanquin, in the countryside, at the end of a tree-lined driveway, charming stone house totally restored, a barn and a dove cote. Land of 1 ha around the property.

## • Description ref n°689 •

Stone dwelling house of 250 m2 habitable approx. on semi buried cellar of 70 m2, including:

Entrance to living room of 77 m2., exposed beams natural color, large fireplace opening on a sitting room raised by 2 stairs 11,30 m2., a staircase leads to the convertable attic of 125 m2, a French door that opens onto the rear terrace,