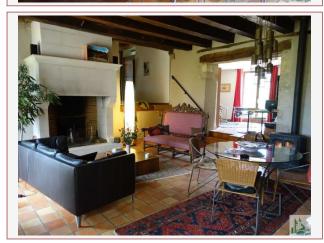

## • Description ref n°689 •

Stone dwelling house of 250 m2 habitable approx. on semi buried cellar of 70 m2, including:

Entrance to living room of 77 m2., exposed beams natural color, large fireplace opening on a sitting room raised by 2 stairs 11,30 m2., a staircase leads to the convertable attic of 125 m2, a French door that opens onto the rear terrace,

From the sitting room, the night part is raised by 6 stairs, overcoming of 8.74 m2 hallway opens onto a beautiful corridor 8m x 2.15 m, with wardrobe and glass door.

3 bedrooms of 17 m2, 20 m2 and 15 m2. (one with a door opening onto balcony). A bathroom of 15 m2 with bath, wash basin, tiled and wood on floor, two windows. A toilet (1.5 m2).