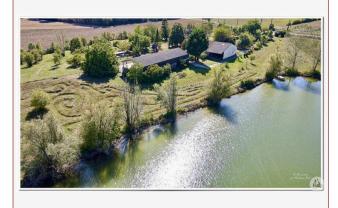

Dwelling house in a restored barn, gîte, 2 floating cabins, 5 bedrooms, large living room, pond, shed, land of approximately 3 hectares. LEISURE AREA = RARE!!!

233 m<sup>2</sup> living

31 226 m<sup>2</sup>

All on 3 hectares with lake and labyrinth Property tax: 1500 EUR