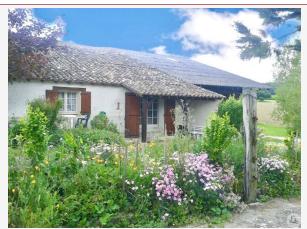

\*The agency fees are entirely at the cost of the purchaser

Agence Immobilière Valadié

Professionnels de la transaction immobilière depuis 1960

In a quiet green setting with a view, not far from amenities, an active real estate complex including: - a renovated dwelling house in the old barn of approx.

150m2, consisting of the following: a reception point with old cow nursery, a living room of approx. 43m2 with pellet stove, floating parquet flooring, bay window overlooking the outside, a kitchen equipped with an induction hob, electric oven, extractor hood, a pantry with independent access, 3 bedrooms, a bathroom with towel dryer, bath and shower, separate toilet, a laundry room,

Outside: a lean-to attached to the house of approximately 160 m2,

- Adjoining the house, a gîte of approx. 60m2 with covered terrace, entrance to the living room with open kitchen of approx. 26 m2, tiled floor, 2 bedrooms, a bathroom and separate toilet.