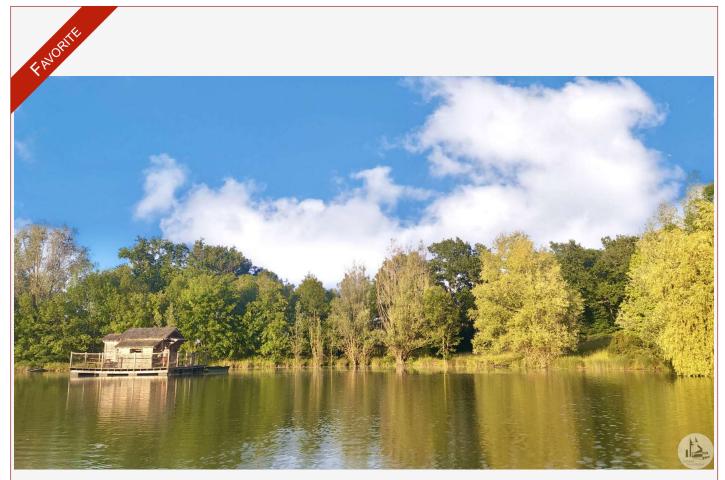

Dwelling house in a restored barn, gîte, 2 floating cabins, 5 bedrooms, large living room, pond, shed, land of approximately 3 hectares. LEISURE AREA = RARE!!!

233 m<sup>2</sup> living

31 226 m<sup>2</sup>

Electric heating

- A hangar of around 300m2, part of which is fitted out with two bathrooms for each of the floating cabins.

The cabins on pillotis are approximately 15 m2 each and can accommodate 4 people (bunk beds and a double bed).

All on 3 hectares with lake and labyrinth Property tax: 1500 EUR