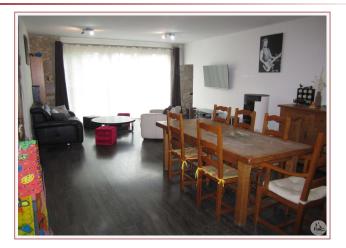

150m2, consisting of the following: a reception point with old cow nursery, a living room of approx. 43m2 with pellet stove, floating parquet flooring, bay window overlooking the outside, a kitchen equipped with an induction hob, electric oven, extractor hood, a pantry with independent access, 3 bedrooms, a bathroom with towel dryer, bath and shower, separate toilet, a laundry room,