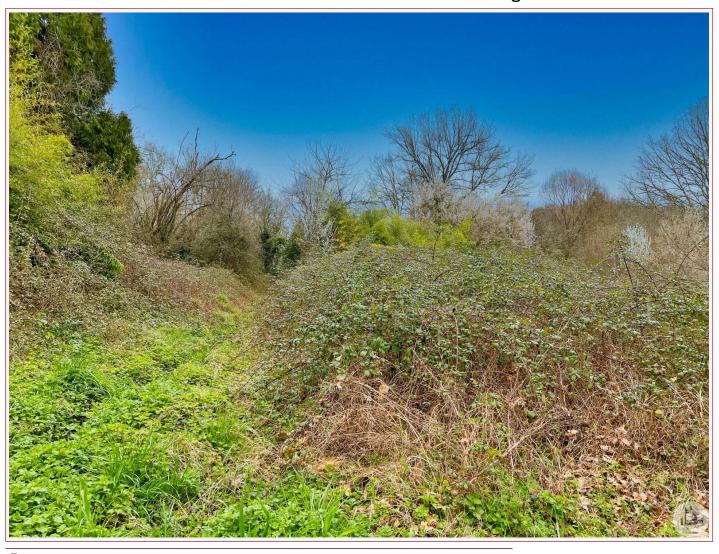

#### Servicing:

Potable water : YesElectricity : Yes

Planning certificate: Not asked

Drainage/sewage: Without

Property tax: Not specified

Road: Yes

On the heights of Villefranche du Périgord, is this building plot of 2237m<sup>2</sup> with a pretty view of the village surrounded by countryside, very peaceful.

2 237 m<sup>2</sup> Land Frédérique Bidois Agent commercial Tel: 06 74 55 44 56

https://valadie-immobilier.com frederique@valadie-immobilier.com Price fees included

30 000 €

Agency fees: 20 % VAT included\* Price without fees: 25 000 €

### • Description ref n°6927 •

A spring and a 17m<sup>2</sup> shed are on this land and you will find amenities nearby: water, electricity, ....

You will do your shopping on foot, and benefit from all the shops, schools ....

No sanitation connection.

No busy road.

Not overlooked.

Plan the CU request