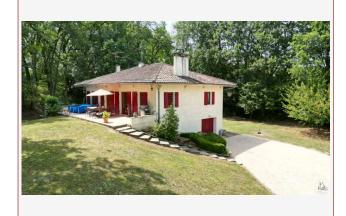

Work needed: No work

Fireplace: Yes closed hearth

**Built:** 1970

A house built in the 1970s of good quality, a living area of 120 m2 approx. 3 bedrooms, a large living/dining room/kitchen. A beautiful wooded park with a large terrace.

### Outside:

- A beautiful terrace of approx. 30 m2, tiled floor, with a lovely view of the park.
- Garden of 4208 m2 approx. planted with pretty oak.