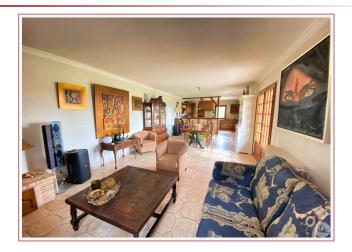

## House built in the 1970s on one level including:

- An entrance to a living room/dining room/kitchen of approx. 60 m2.
- An equipped kitchen (a hood, plate, dishwasher, sink, double tray), oak furniture, tiled worktop, tiled floor, a fireplace equipped with an insert. Several French windows opening onto the terrace.
- A corridor serving
- A bedroom of approx. 17 m2. very bright, 3 windows, floating parquet floor,
- A bathroom of approx. 6 m2. (bath, shower, bidet, sink)
- A bedroom of approx. 15 m2. with floating parquet floor.
- Independent toilet
- Staircase leading to the basement.