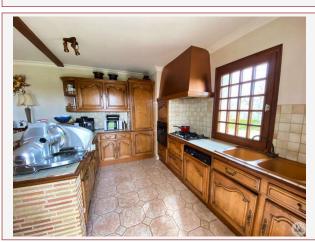

## House built in the 1970s on one level including:

- An entrance to a living room/dining room/kitchen of approx. 60 m2.
- An equipped kitchen (a hood, plate, dishwasher, sink, double tray), oak furniture, tiled worktop, tiled floor, a fireplace equipped with an insert. Several French windows opening onto the terrace.
- A corridor serving
- A bedroom of approx. 17 m2. very bright, 3 windows, floating parquet floor,
- A bathroom of approx. 6 m2. (bath, shower, bidet, sink)
- A bedroom of approx. 15 m2. with floating parquet floor.
- Independent toilet
- Staircase leading to the basement.