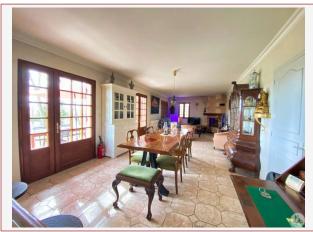

## House built in the 1970s on one level including:

- An entrance to a living room/dining room/kitchen of approx. 60 m2.
- An equipped kitchen (a hood, plate, dishwasher, sink, double tray), oak furniture, tiled worktop, tiled floor, a fireplace equipped with an insert. Several French windows opening onto the terrace.
- A corridor serving
- A bedroom of approx. 17 m2. very bright, 3 windows, floating parquet floor,
- A bathroom of approx. 6 m2. (bath, shower, bidet, sink)
- A bedroom of approx. 15 m2. with floating parquet floor.
- Independent toilet
- Staircase leading to the basement.