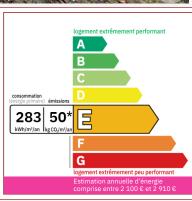

### **DETAILS**

Land surface: 6136 m<sup>2</sup>

Number of bedrooms: 3

Number of levels: 1

Type of heating: Fuel oil

Drainage/sewage: Septic tank

Swimming pool: No

Ground floor living: Yes

Work needed: No work

Fireplace: Yes closed hearth

**Built:** 1970

A house built in the 1970s of good quality, a living area of 120 m2 approx. 3 bedrooms, a large living/dining room/kitchen. A beautiful wooded park with a large terrace.