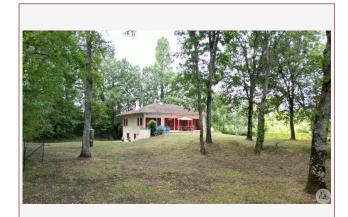

### Outside:

- A beautiful terrace of approx. 30 m2, tiled floor, with a lovely view of the park.
- Garden of 4208 m2 approx. planted with pretty oak.