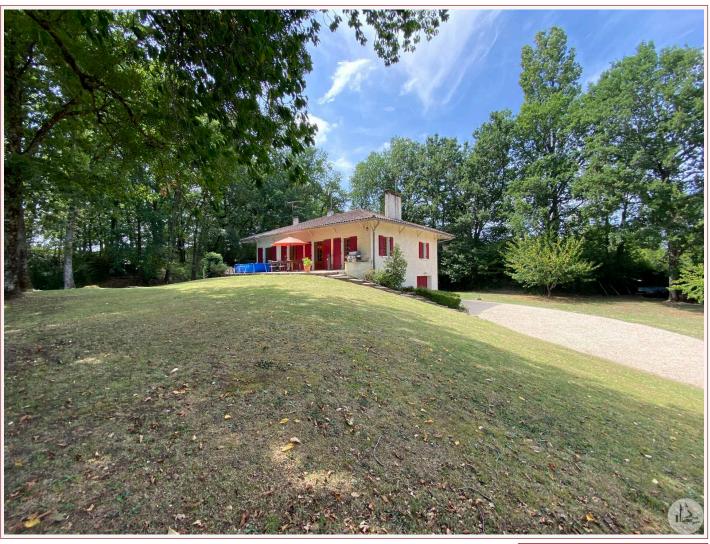

Work needed: No work

Fireplace: Yes closed hearth

**Built:** 1970

A house built in the 1970s of good quality, a living area of 120 m2 approx. 3 bedrooms, a large living/dining room/kitchen. A beautiful wooded park with a large terrace.

### Outside:

- A beautiful terrace of approx. 30 m2, tiled floor, with a lovely view of the park.
- Garden of 4208 m2 approx. planted with pretty oak.