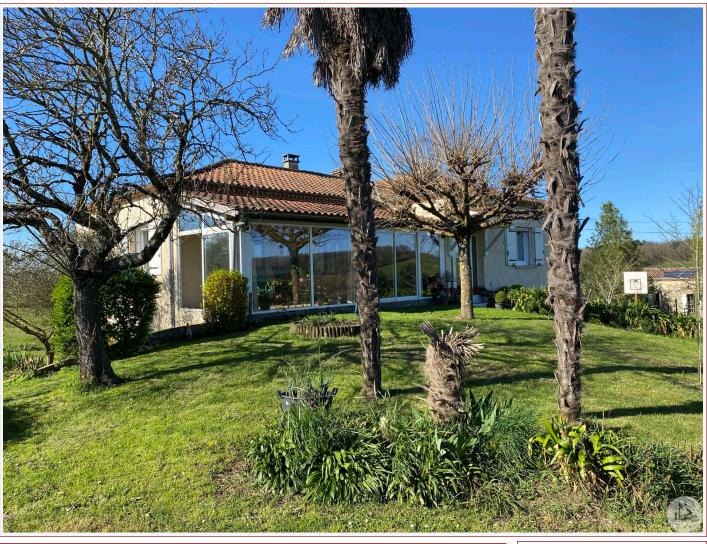

Work needed: Finitions / Décoration

Fireplace: Yes closed hearth

**Built:** Not specified

10 minutes from shops, old farm offering a comfortable traditional house with basement, a stone building to convert and a large partially open shed.

## • Description ref n°6958 •

Old farmhouse consisting of a traditional house including a veranda (25 m2), an entrance (9.2 m2), a fitted kitchen - 19.7 m2 - (oven, hob and extractor), living / dining room ( 30.4 m2) with fireplace (wood stove), 3 bedrooms (11.1; 11.6 and 13.7 m2), bathroom (6.9 m2) with 2 sinks, shower and cupboard, w.c.

In the semi-buried basement (under the entire house): garage (61.2 m2), cellar (25.4 m2), boiler room (15.2 m2), 3 additional bedrooms (13.4; 9 and 10, 7 m2)

Heating by heat pump supplying a system of radiators. Insulation (cellulose wadding) Double-glazed PVC windows. Aluminum shutters.