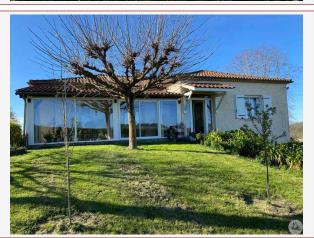

## Agence Immobilière Valadié

Professionnels de la transaction immobilière depuis 1960

Ref: 6958

• House - Lougratte •

Work needed: Finitions / Décoration

Fireplace: Yes closed hearth

**Built:** Not specified

10 minutes from shops, old farm offering a comfortable traditional house with basement, a stone building to convert and a large partially open shed.

140 m<sup>2</sup> living

70 270 m<sup>2</sup>

- Villeréal -17 place de la Halle 47210 Villeréal

Tel: 05 53 36 08 27 villereal@valadie-immobilier.com

Price fees included

420 000 €

Agency fees: 5 % VAT included\*
Price without fees: 400 000 €

## • Description ref n°6958 •

Old farmhouse consisting of a traditional house including a veranda (25 m2), an entrance (9.2 m2), a fitted kitchen - 19.7 m2 - (oven, hob and extractor), living / dining room ( 30.4 m2) with fireplace (wood stove), 3 bedrooms (11.1; 11.6 and 13.7 m2), bathroom (6.9 m2) with 2 sinks, shower and cupboard, w.c.