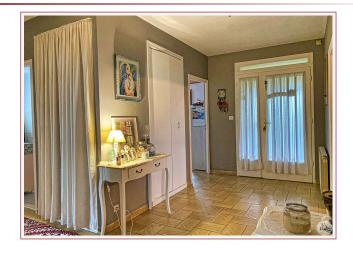

## • Description ref n°6958 •

Old farmhouse consisting of a traditional house including a veranda (25 m2), an entrance (9.2 m2), a fitted kitchen - 19.7 m2 - (oven, hob and extractor), living / dining room ( 30.4 m2) with fireplace (wood stove), 3 bedrooms (11.1; 11.6 and 13.7 m2), bathroom (6.9 m2) with 2 sinks, shower and cupboard, w.c.