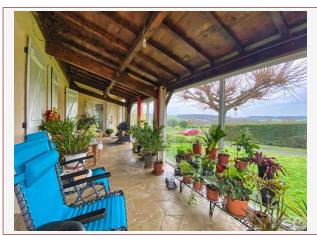

## • Description ref n°6958 •

Old farmhouse consisting of a traditional house including a veranda (25 m2), an entrance (9.2 m2), a fitted kitchen - 19.7 m2 - (oven, hob and extractor), living / dining room ( 30.4 m2) with fireplace (wood stove), 3 bedrooms (11.1; 11.6 and 13.7 m2), bathroom (6.9 m2) with 2 sinks, shower and cupboard, w.c.