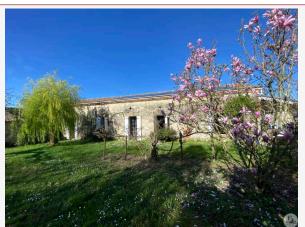

Old stone house to renovate (approximately 80 m2 on the ground) Roof redone. Aluminum shutters. Photovoltaic panels (production resold to EDF) Old elements could be highlighted: fireplace, terracotta floor, stone walls, beams. Aluminum shutters. The windows need to be replaced. The interior needs to be insulated and fitted out.

This 80 m2 space could be increased by the use of adjoining outbuildings (2 lean-tos)

Chicken coop and old plum oven.

Former hangar of approximately 1000 m2 (metal structure, concrete block walls, partial fiber cement roofing and metal sheets) including an old stable (210 m2)