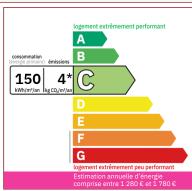

## **DETAILS**

Land surface: 70270 m<sup>2</sup>

Number of bedrooms: 6

Number of levels: 0

Type of heating: Pompe à chaleur alimentant radiateurs

Drainage/sewage: Septic tank

Swimming pool: No

Ground floor living: Yes

In the semi-buried basement (under the entire house): garage (61.2 m2), cellar (25.4 m2), boiler room (15.2 m2), 3 additional bedrooms (13.4; 9 and 10, 7 m2)

Heating by heat pump supplying a system of radiators. Insulation (cellulose wadding) Double-glazed PVC windows. Aluminum shutters.