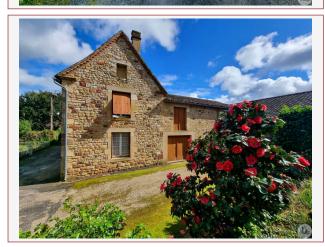

#### DETAILS

Land surface: 5576 m<sup>2</sup> Number of bedrooms: 6 Number of levels: 1 Type of heating: FUEL + POËLE A GRANULES Drainage/sewage: Everything in the sewer

South of Sarlat and 8 km from Château de Castelnaud, charming village house of around 180 m<sup>2</sup>, partly to be renovated, 6 bedrooms, and more than 400 m<sup>2</sup> of outbuildings, garage, drying room, shelters, offering great potential.

## • Description ref n°6976 •

25 minutes south of Sarlat and 8 km from Château de Castelnaud, charming village house to refresh, of approximately 180 m<sup>2</sup>, 6 bedrooms, and more than 400 m<sup>2</sup> of outbuildings, garage, dryer, shelters...