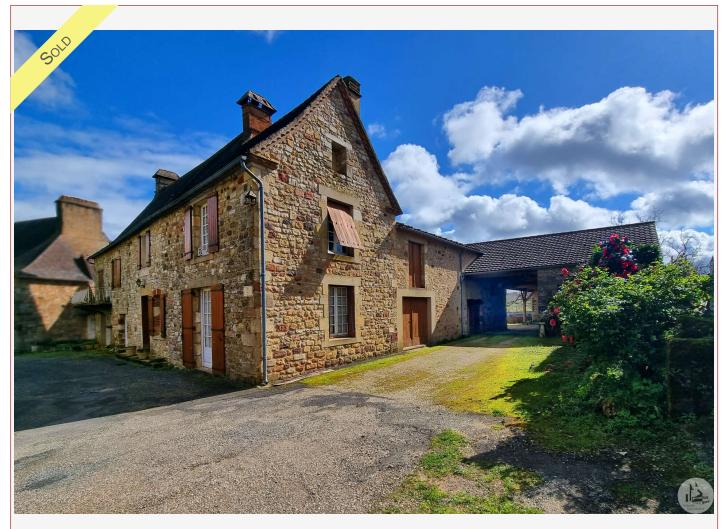

#### DETAILS

Land surface: 5576 m<sup>2</sup> Number of bedrooms: 6 Number of levels: 1 Type of heating: FUEL + POËLE A GRANULES Drainage/sewage: Everything in the sewer

South of Sarlat and 8 km from Château de Castelnaud, charming village house of around 180 m<sup>2</sup>, partly to be renovated, 6 bedrooms, and more than 400 m<sup>2</sup> of outbuildings, garage, drying room, shelters, offering great potential.

## • Description ref n°6976 •

25 minutes south of Sarlat and 8 km from Château de Castelnaud, charming village house to refresh, of approximately 180 m<sup>2</sup>, 6 bedrooms, and more than 400 m<sup>2</sup> of outbuildings, garage, dryer, shelters...