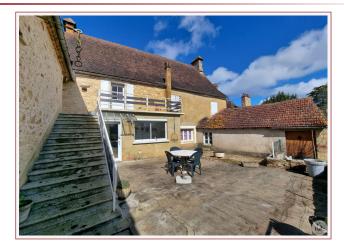

### Ground floor:

Entrance, dining room of approximately 18 m<sup>2</sup> open to kitchen of 10 m<sup>2</sup>, living room of 27 m<sup>2</sup>, bedroom of 18 m<sup>2</sup>, shower room  $5.60 \text{ m}^2$ , WC.

Upstairs :

5 bedrooms, one with terrace and one with balcony (27  $m^2,\,11\ m^2,\,12.80\ m^2,\,10\ m^2,\,10\ m^2)$ , an office 8.60  $m^2,\,a$  bathroom, a toilet.

Total attic (recent insulation of 40 cm) Adjoining outbuildings: