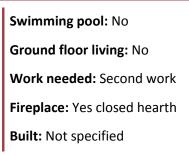

#### DETAILS

Land surface: 5576 m<sup>2</sup> Number of bedrooms: 6 Number of levels: 1 Type of heating: FUEL + POËLE A GRANULES Drainage/sewage: Everything in the sewer

South of Sarlat and 8 km from Château de Castelnaud, charming village house of around 180 m<sup>2</sup>, partly to be renovated, 6 bedrooms, and more than 400 m<sup>2</sup> of outbuildings, garage, drying room, shelters, offering great potential.

\*Heating: Fuel (hot water production) + Pellet stove

- \* House powered by spring water and water network
- \* Everything in the sewer