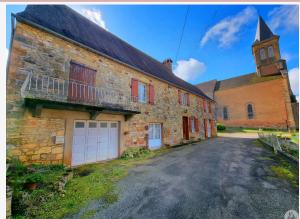

- Former stable/garage of 75 m<sup>2</sup> on 2 levels, communicating with the kitchen.
- Shed/workshop of 32 m<sup>2</sup>

Dependencies :

- Recent carport of 120 m<sup>2</sup> (with workshop)
- Tobacco dryer of approximately 120 m<sup>2</sup> on the ground