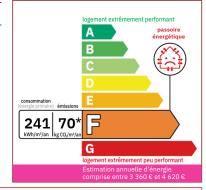

# Agence Immobilière Valadié

Professionnels de la transaction immobilière depuis 1960

Ref : 6976

### • House - Sarlat-la-Canéda •



#### DETAILS

Land surface: 5576 m<sup>2</sup> Number of bedrooms: 6 Number of levels: 1 Type of heating: FUEL + POËLE A GRANULES Drainage/sewage: Everything in the sewer





South of Sarlat and 8 km from Château de Castelnaud, charming village house of around 180 m<sup>2</sup>, partly to be renovated, 6 bedrooms, and more than 400 m<sup>2</sup> of outbuildings, garage, drying room, shelters, offering great potential.

# 183 m<sup>2</sup> living

5 576 m<sup>2</sup>

Non-binding document

- Sarlat -22 Avenue Thiers 24200 Sarlat-la-Canéda Tel : 05 53 28 94 22 sarlat@valadie-immobilier.com Price fees included 212 000 €

Agency fees: 6 % VAT included\* Price without fees: 200 000 €

\*The agency fees are entirely at the cost of the purchaser

Agence Immobilière Valadié

Professionnels de la transaction immobilière depuis 1960

## • Description ref n°6976 •

25 minutes south of Sarlat and 8 km from Château de Castelnaud, charming village house to refresh, of appr