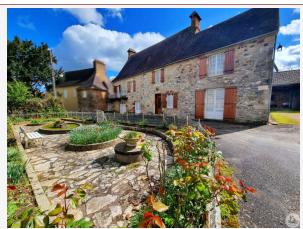

#### DETAILS

Land surface: 5576 m<sup>2</sup> Number of bedrooms: 6 Number of levels: 1 Type of heating: FUEL + POËLE A GRANULES Drainage/sewage: Everything in the sewer

South of Sarlat and 8 km from Château de Castelnaud, charming village house of around 180 m<sup>2</sup>, partly to be renovated, 6 bedrooms, and more than 400 m<sup>2</sup> of outbuildings, garage, drying room, shelters, offering great potential.

## • Description ref n°6976 •

25 minutes south of Sarlat and 8 km from Château de Castelnaud, charming village house to refresh, of approximately 180 m<sup>2</sup>, 6 bedrooms, and more than 400 m<sup>2</sup> of outbuildings, garage, dryer, shelters...