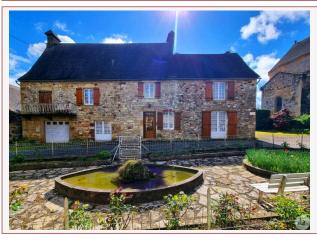

#### DETAILS

Land surface: 5576 m<sup>2</sup> Number of bedrooms: 6 Number of levels: 1 Type of heating: FUEL + POËLE A GRANULES Drainage/sewage: Everything in the sewer

South of Sarlat and 8 km from Château de Castelnaud, charming village house of around 180 m<sup>2</sup>, partly to be renovated, 6 bedrooms, and more than 400 m<sup>2</sup> of outbuildings, garage, drying room, shelters, offering great potential.

## • Description ref n°6976 •

25 minutes south of Sarlat and 8 km from Château de Castelnaud, charming village house to refresh, of approximately 180 m<sup>2</sup>, 6 bedrooms, and more than 400 m<sup>2</sup> of outbuildings, garage, dryer, shelters...