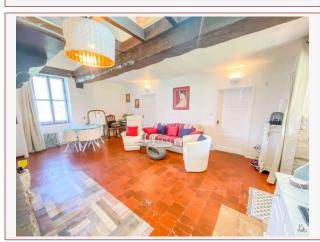

## • Description ref n°6978 •

A single-storey stone house comprising:

- A covered terrace of approximately 24 m2 with a pergola.
- A living room of approximately 29 m2, old terracotta flooring, an open fireplace.
- A kitchen of approximately 11.8 m2, fitted with a cupboard and appliances (2-burner induction hob, dishwasher)
- A bathroom of approximately 6.9 m2 with a sink, an Italian shower and a toilet. Skylight via a Velux window.
- A bedroom of approximately 12 m2, painted wooden floor tiles, an exposed stone wall painted white.
- A bedroom of approximately 12 m2, painted wooden floor tiles, an exposed stone wall painted white.
- A cellar under part of the house.
- Heat pump with 2 interior modules. Fireplace (open hearth)
- Wooden joinery with double glazing from the 1980s, wooden shutters.
- Work carried out since 2022: roof, insulation, 2 Velux windows, electricity, installation of a heat pump with 2 interior modules.
- Accessible fiber.
- Land all around the house of approximately 3463 m2 with fruit trees (fig tree, walnut tree, cherry tree, olive tree etc...)
- A side terrace overlooking the view
- A wooden garden shed of approximately 6 m2 + 2 wooden sheds.