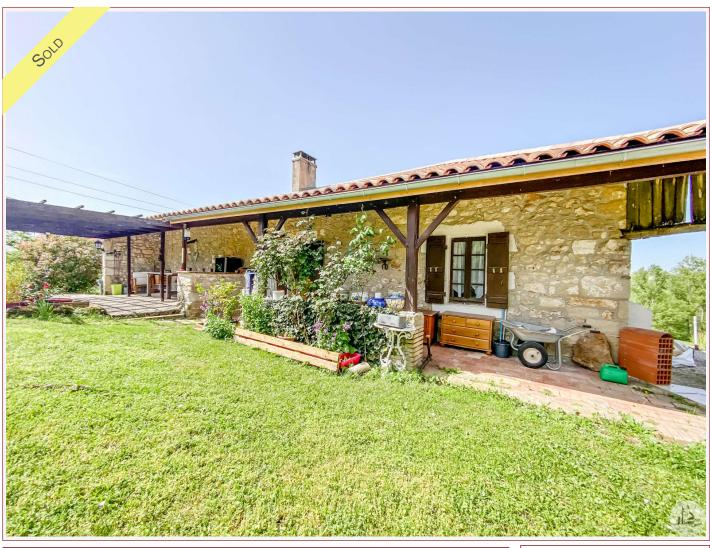

Work needed: Second work

Fireplace: Yes open hearth

**Built:** Not specified

5 minutes from shops, stone house, in a dominant position providing sublime views and no close neighbors.

72 m<sup>2</sup> living

## • Description ref n°6978 •

A single-storey stone house comprising:

- A covered terrace of approximately 24 m2 with a pergola.
- A living room of approximately 29 m2, old terracotta flooring, an open fireplace.
- A kitchen of approximately 11.8 m2, fitted with a cupboard and appliances (2-burner induction hob, dishwasher)
- A bathroom of approximately 6.9 m2 with a sink, an Italian shower and a toilet. Skylight via a Velux window.
- A bedroom of approximately 12 m2, painted wooden floor tiles, an exposed stone wall painted white.
- A bedroom of approximately 12 m2, painted wooden floor tiles, an exposed stone wall painted white.
- A cellar under part of the house.
- Heat pump with 2 interior modules. Fireplace (open hearth)
- Wooden joinery with double glazing from the 1980s, wooden shutters.
- Work carried out since 2022: roof, insulation, 2 Velux windows, electricity, installation of a heat pump with 2 interior modules.
- Accessible fiber.
- Land all around the house of approximately 3463 m2 with fruit trees (fig tree, walnut tree, cherry tree, olive tree etc...)
- A side terrace overlooking the view
- A wooden garden shed of approximately 6 m2 + 2 wooden sheds.