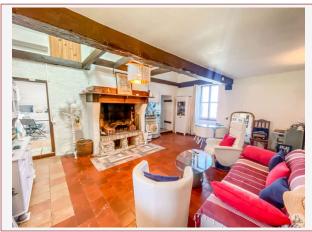

## • Description ref n°6978 •

A single-storey stone house comprising:

- A covered terrace of approximately 24 m2 with a pergola.
- A living room of approximately 29 m2, old terracotta flooring, an open fireplace.
- A kitchen of approximately 11.8 m2, fitted with a cupboard and appliances (2-burner induction hob, dishwasher)
- A bathroom of approximately 6.9 m2 with a sink, an Italian shower and a toilet. Skylight via a Velux window.
- A bedroom of approximately 12 m2, painted wooden floor tiles, an exposed stone wall painted white.
- A bedroom of approximately 12 m2, painted wooden floor tiles, an exposed stone wall painted white.
- A cellar under part of the house.
- Heat pump with 2 interior modules. Fireplace (open hearth)
- Wooden joinery with double glazing from the 1980s, wooden shutters.
- Work carried out since 2022: roof, insulation, 2 Velux windows, electricity, installation of a heat pump with 2 interior modules.
- Accessible fiber.
- Land all around the house of approximately 3463 m2 with fruit trees (fig tree, walnut tree, cherry tree, olive tree etc...)
- A side terrace overlooking the view
- A wooden garden shed of approximately 6 m2 + 2 wooden sheds.