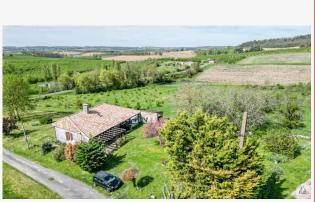

Work needed: Second work

Fireplace: Yes open hearth

**Built:** Not specified

5 minutes from shops, stone house, in a dominant position providing sublime views and no close neighbors.

72 m<sup>2</sup> living

## • Description ref n°6978 •

A single-storey stone house comprising:

- A covered terrace of approximately 24 m2 with a pergola.
- A living room of approximately 29 m2, old terracotta flooring, an open fireplace.
- A kitchen of approximately 11.8 m2, fitted with a cupboard and appliances (2-burner induction hob, dishwasher)
- A bathroom of approximately 6.9 m2 with a sink, an Italian shower and a toilet. Skylight via a Velux window.
- A bedroom of approximately 12 m2, painted wooden floor tiles, an exposed stone wall painted white.
- A bedroom of approximately 12 m2, painted wooden floor tiles, an exposed stone wall painted white.
- A cellar under part of the house.
- Heat pump with 2 interior modules. Fireplace (open hearth)
- Wooden joinery with double glazing from the 1980s, wooden shutters.
- Work carried out since 2022: roof, insulation, 2 Velux windows, electricity, installation of a heat pump with 2 interior modules.
- Accessible fiber.
- Land all around the house of approximately 3463 m2 with fruit trees (fig tree, walnut tree, cherry tree, olive tree etc...)
- A side terrace overlooking the view
- A wooden garden shed of approximately 6 m2 + 2 wooden sheds.