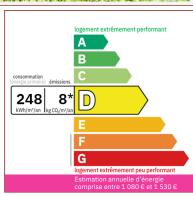

## **DETAILS**

Land surface: 3463 m<sup>2</sup>

Number of bedrooms: 2

Number of levels: 0

Type of heating: Pompe à chaleur et cheminée

Drainage/sewage: Pit all waters

Swimming pool: No

Ground floor living: Yes