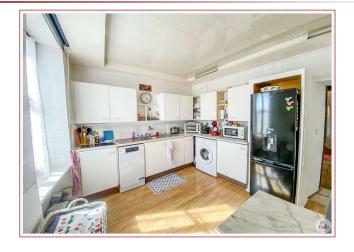

## • Description ref n°6978 •

A single-storey stone house comprising:

- A covered terrace of approximately 24 m2 with a pergola.
- A living room of approximately 29 m2, old terracotta flooring, an open fireplace.
- A kitchen of approximately 11.8 m2, fitted with a cupboard and appliances (2-burner induction hob, dishwasher)
- A bathroom of approximately 6.9 m2 with a sink, an Italian shower and a toilet. Skylight via a Velux window.
- A bedroom of approximately 12 m2, painted wooden floor tiles, an exposed stone wall painted white.
- A bedroom of approximately 12 m2, painted wooden floor tiles, an exposed stone wall painted white.
- A cellar under part of the house.
- Heat pump with 2 interior modules. Fireplace (open hearth)
- Wooden joinery with double glazing from the 1980s, wooden shutters.
- Work carried out since 2022: roof, insulation, 2 Velux windows, electricity, installation of a heat pump with 2 interior modules.
- Accessible fiber.
- Land all around the house of approximately 3463 m2 with fruit trees (fig tree, walnut tree, cherry tree, olive tree etc...)
- A side terrace overlooking the view
- A wooden garden shed of approximately 6 m2 + 2 wooden sheds.