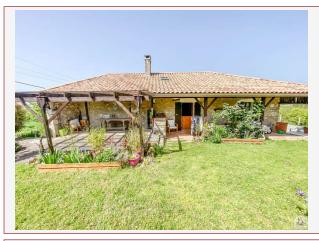

## • Description ref n°6978 •

A single-storey stone house comprising:

- A covered terrace of approximately 24 m2 with a pergola.
- A living room of approximately 29 m2, old terracotta flooring, an open fireplace.
- A kitchen of approximately 11.8 m2, fitted with a cupboard and appliances (2-burner induction hob, dishwasher)
- A bathroom of approximately 6.9 m2 with a sink, an Italian shower and a toilet. Skylight via a Velux window.
- A bedroom of approximately 12 m2, painted wooden floor tiles, an exposed stone wall painted white.
- A bedroom of approximately 12 m2, painted wooden floor tiles, an exposed stone wall painted white.
- A cellar under part of the house.
- Heat pump with 2 interior modules. Fireplace (open hearth)
- Wooden joinery with double glazing from the 1980s, wooden shutters.
- Work carried out since 2022: roof, insulation, 2 Velux windows, electricity, installation of a heat pump with 2 interior modules.
- Accessible fiber.
- Land all around the house of approximately 3463 m2 with fruit trees (fig tree, walnut tree, cherry tree, olive tree etc...)
- A side terrace overlooking the view
- A wooden garden shed of approximately 6 m2 + 2 wooden sheds.