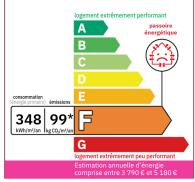

## DETAILS

Land surface: 9136 m<sup>2</sup> Number of bedrooms: 2 Number of levels: 0 Type of heating: Fuel et bois Drainage/sewage: Septic tank Swimming pool: No Ground floor living: No Work needed: No work Fireplace: Yes open hearth Built: 1800