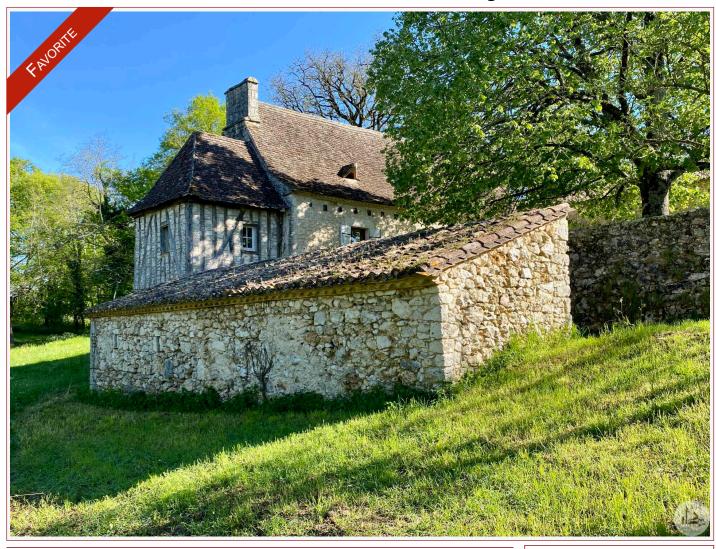

Lovely farmhouse located in a pretty hamlet near Issigeac and Beaumont. Lots of character. Stone barn, cellar, well, meadow....

9 136 m<sup>2</sup>

Non-binding document

- Issigeac -Grand Rue 24560 Issigeac Tel : 05 53 58 68 26 issigeac@valadie-immobilier.com Price fees included

## • Description ref n°7007 •

Nestled in a green setting on the edge of a charming hamlet and close to Issigeac and Beaumont, this charming farmhouse exudes the character and charm of the countryside.

With its preserved original and unique features, this property offers a true escape into the picturesque surroundings of Périgord, whilst being close to magnificent bastides and medieval towns.

The main stone house, full of character, welcomes you with a large living room of more than 85m2, where the exposed beams, the two stone fireplaces and the terracotta floor create a warm and authentic atmosphere.

A convertible attic offers additional potential to create a space personalized to your needs.

A stone barn, approximately 86m2 with a converted part which can be used as a dormitory room of 31m2, although this part is not equipped with heating, it also includes a single bathroom - 9m2 with shower, a WC and sinks.