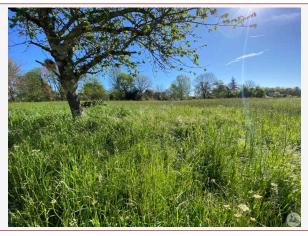

The 45m2 barn part offers versatile space for various projects.

Pigsties and a 44m2 cellar complete this set, offering additional storage and development possibilities.

A natural meadow provides an idyllic, bucolic setting, perfect for nature lovers and can also be perfect for horses or other animals.