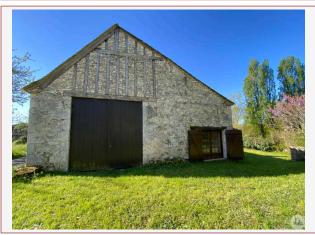

A convertible attic offers additional potential to create a space personalized to your needs.

A stone barn, approximately 86m2 with a converted part which can be used as a dormitory room of 31m2, although this part is not equipped with heating, it also includes a single bathroom - 9m2 with shower, a WC and sinks.

The 45m2 barn part offers versatile space for various projects.

Pigsties and a 44m2 cellar complete this set, offering additional storage and development possibilities.

A natural meadow provides an idyllic, bucolic setting, perfect for nature lovers and can also be perfect for horses or other animals.