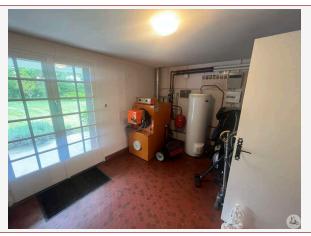

## • Description ref n°7025 •

House with a living area of approximately 150 m2 built in 1971, on two levels consisting of: on the ground floor, a large living room with a kitchen equipped with cupboards, a boiler room with boiler and laundry room, two bedrooms, a bathroom with toilet , a staircase leads to the small floor, a large living room of 30 m2 with a French window opening onto a balcony terrace with fireplace, two bedrooms, a bathroom wc, an office