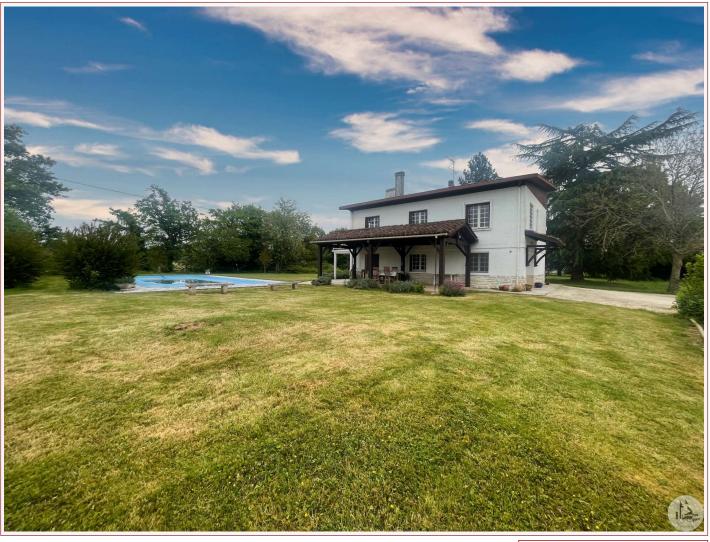

## Agence Immobilière Valadié

Professionnels de la transaction immobilière depuis 1960

Ref: 7025

• House - Villeneuve-sur-Lot •

Work needed: Finitions / Décoration

Fireplace: Yes open hearth

**Built:** 1971

Property located at the edge of the lot in the countryside 4 km from Villeneuve sur lot, on land of 8000 m2, House on 2 levels, which can accommodate 2 dwellings,

150 m<sup>2</sup> living

7 988 m<sup>2</sup>

- Villeréal -17 place de la Halle 47210 Villeréal

Tel: 05 53 36 08 27 villereal@valadie-immobilier.com

Price fees included

302 100 €

Agency fees: 6 % VAT included\*
Price without fees: 285 000 €

## • Description ref n°7025 •

House with a living area of approximately 150 m2 built in 1971, on two levels consisting of: on the ground floor, a large living room with a kitchen equipped with cupboards, a boiler room with boiler and laundry room, two bedrooms, a bathroom with toilet , a staircase leads to the small floor, a large living room of 30 m2 with a French window opening onto a balcony terrace with fireplace, two bedrooms, a bathroom wc, an office

Outside: a covered terrace adjoining the house, a shed, a garage, a swimming pool shelter, a 12 m x 7 m chlorine swimming pool, with a liner, equipped with an alarm and a winter cover

Direct access to the LOT river, magnificent view of the Lot