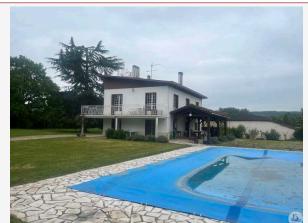

Work needed: Finitions / Décoration

Fireplace: Yes open hearth

**Built:** 1971

Property located at the edge of the lot in the countryside 4 km from Villeneuve sur lot, on land of 8000 m2, House on 2 levels, which can accommodate 2 dwellings,

## • Description ref n°7025 •

House with a living area of approximately 150 m2 built in 1971, on two levels consisting of: on the ground floor, a large living room with a kitchen equipped with cupboards, a boiler room with boiler and laundry room, two bedrooms, a bathroom with toilet , a staircase leads to the small floor, a large living room of 30 m2 with a French window opening onto a balcony terrace with fireplace, two bedrooms, a bathroom wc, an office

Outside: a covered terrace adjoining the house, a shed, a garage, a swimming pool shelter, a 12 m x 7 m chlorine swimming pool, with a liner, equipped with an alarm and a winter cover

Direct access to the LOT river, magnificent view of the Lot