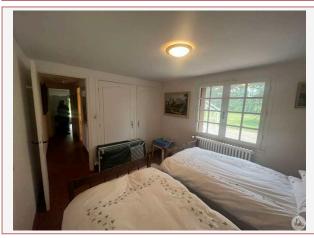

## • Description ref n°7025 •

House with a living area of approximately 150 m2 built in 1971, on two levels consisting of: on the ground floor, a large living room with a kitchen equipped with cupboards, a boiler room with boiler and laundry room, two bedrooms, a bathroom with toilet , a staircase leads to the small floor, a large living room of 30 m2 with a French window opening onto a balcony terrace with fireplace, two bedrooms, a bathroom wc, an office