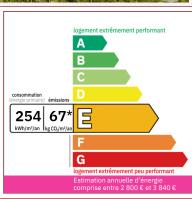

## **DETAILS**

Land surface: 7988 m<sup>2</sup>

Number of bedrooms: 4

Number of levels: 1

Type of heating: Fuel oil

**Drainage/sewage:** Septic tank

Swimming pool: Yes

Ground floor living: No