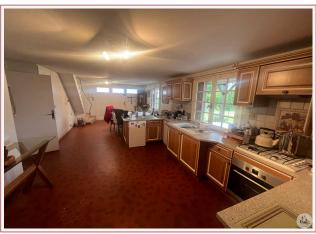

## • Description ref n°7025 •

House with a living area of approximately 150 m2 built in 1971, on two levels consisting of: on the ground floor, a large living room with a kitchen equipped with cupboards, a boiler room with boiler and laundry room, two bedrooms, a bathroom with toilet , a staircase leads to the small floor, a large living room of 30 m2 with a French window opening onto a balcony terrace with fireplace, two bedrooms, a bathroom wc, an office