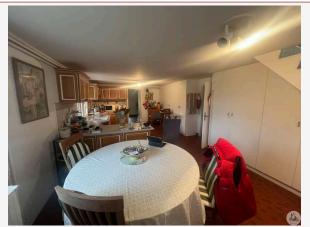

## • Description ref n°7025 •

House with a living area of approximately 150 m2 built in 1971, on two levels consisting of: on the ground floor, a large living room with a kitchen equipped with cupboards, a boiler room with boiler and laundry room, two bedrooms, a bathroom with toilet , a staircase leads to the small floor, a large living room of 30 m2 with a French window opening onto a balcony terrace with fireplace, two bedrooms, a bathroom wc, an office