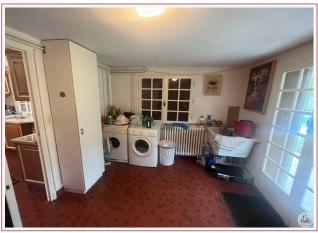

## • Description ref n°7025 •

House with a living area of approximately 150 m2 built in 1971, on two levels consisting of: on the ground floor, a large living room with a kitchen equipped with cupboards, a boiler room with boiler and laundry room, two bedrooms, a bathroom with toilet , a staircase leads to the small floor, a large living room of 30 m2 with a French window opening onto a balcony terrace with fireplace, two bedrooms, a bathroom wc, an office