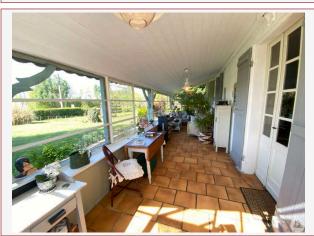

### • Description ref n°7040 •

A stone house with a dovecote, with a living area of approximately 110 m2, comprising:

- An entrance via a 23m2 veranda, tiled floor, paneled ceiling.

- A kitchen of approximately 10.9 m2, tiled floor, a fireplace with a pellet stove, paneling on the ceiling, wooden cupboards.