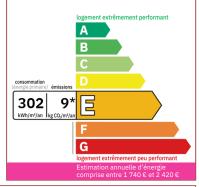

Additional Information :

- Heating by a heat pump and thermodynamic water heater.

- Wooden joinery with double glazing for certain openings. Wood shutter.

- Non-compliant septic tank sanitation.

- Property tax: approximately €300.