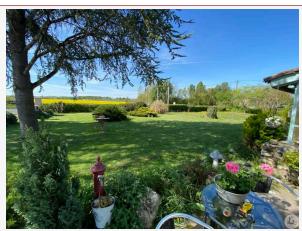

around 7.6 m2, wooden floor, wood-panelled ceiling

- A living room of approximately 20 m2 with a fireplace with wooden mantle, wooden floor, a staircase to the first floor of the dovecote.

- A bedroom of 19.7 m2 in the dovecote, seagrass on the ground.

From the hallway on the ground floor there is access to the barn of around 73 m2, concrete floor, with a laundry room of around 10.6 m2 and a small room of around 5m2.

- A boiler room adjoining the house of approximately 17 m2.

Additional Information :

- Heating by a heat pump and thermodynamic water heater.

- Wooden joinery with double glazing for certain openings. Wood shutter.

- Non-compliant septic tank sanitation.

- Property tax: approximately €300.

#### Outside :

- A wooden garden shed of 25m2.
- A wooden canopy.
- Well