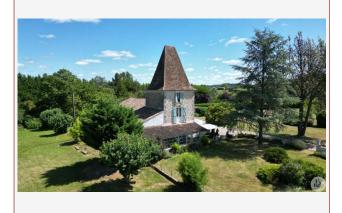

Stone house of 110 m2 approx. with dovecote which consists of 2 bedrooms with an office, an adjoining convertible barn, a wooden shed and land of approx. 7000m2. Close to the amenities of Villeréal.

### • Description ref n°7040 •

A stone house with a dovecote, with a living area of approximately 110 m2, comprising:

- An entrance via a 23m2 veranda, tiled floor, paneled ceiling.

- A kitchen of approximately 10.9 m2, tiled floor, a fireplace with a pellet stove, paneling on the ceiling, wooden cupboards.