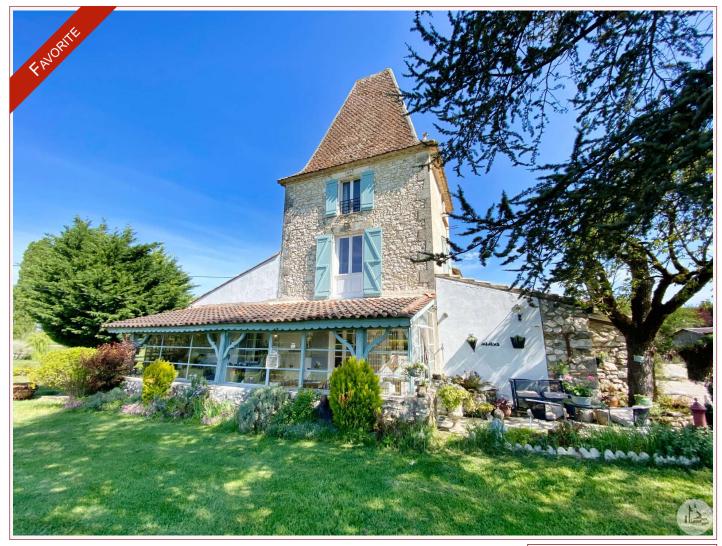

# Agence Immobilière Valadié

Professionnels de la transaction immobilière depuis 1960

Ref: 7040

• House - Villeréal •

Stone house of 110 m2 approx. with dovecote which consists of 2 bedrooms with an office, an adjoining convertible barn, a wooden shed and land of approx. 7000m2. Close to the amenities of Villeréal.

### • Description ref n°7040 •

A stone house with a dovecote, with a living area of approximately 110 m2, comprising:

- An entrance via a 23m2 veranda, tiled floor, paneled ceiling.

- A kitchen of approximately 10.9 m2, tiled floor, a fireplace with a pellet stove, paneling on the ceiling, wooden cupboards.