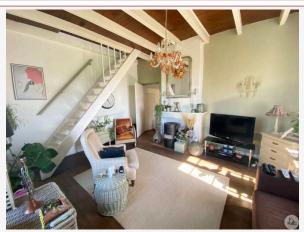

- A living room of approximately 20 m2 with a fireplace with wooden mantle, wooden floor, a staircase to the first floor of the dovecote.

- A bedroom of 19.7 m2 in the dovecote, seagrass on the ground.