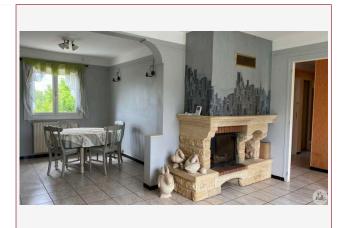

Work needed: Second work

Fireplace: Yes closed hearth

**Built:** Not specified

Traditional house located in a quiet environment, close to village amenities. Ideal first acquisition or investment

100 m<sup>2</sup> living

A furnished part of approx. 20m2 including a room (various uses possible), a bathroom with shower and WC, a bedroom of 12m2.

The floor of approx. 80m2 is accessible from the balcony terrace but also from inside. Entrance/hallway (with cupboard) plus corridor (with cupboard), L-shaped living room of approx. (a fireplace with an insert is in place but it is out of use) opens onto the balcony terrace, the kitchen is fitted and equipped, 1 bathroom (shower, 2 sinks), individual toilets, 2 bedrooms ( 10 and 12m2 approx.)