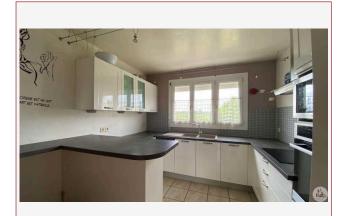

A furnished part of approx. 20m2 including a room (various uses possible), a bathroom with shower and WC, a bedroom of 12m2.

The floor of approx. 80m2 is accessible from the balcony terrace but also from inside. Entrance/hallway (with cupboard) plus corridor (with cupboard), L-shaped living room of approx. (a fireplace with an insert is in place but it is out of use) opens onto the balcony terrace, the kitchen is fitted and equipped, 1 bathroom (shower, 2 sinks), individual toilets, 2 bedrooms ( 10 and 12m2 approx.)