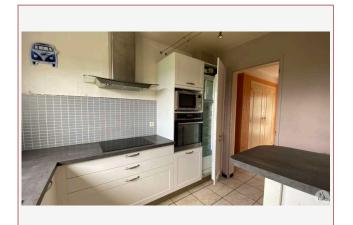

A furnished part of approx. 20m2 including a room (various uses possible), a bathroom with shower and WC, a bedroom of 12m2.

The floor of approx. 80m2 is accessible from the balcony terrace but also from inside. Entrance/hallway (with cupboard) plus corridor (with cupboard), L-shaped living room of approx. (a fireplace with an insert is in place but it is out of use) opens onto the balcony terrace, the kitchen is fitted and equipped, 1 bathroom (shower, 2 sinks), individual toilets, 2 bedrooms ( 10 and 12m2 approx.)