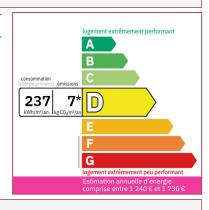

## **DETAILS**

Land surface: 800 m<sup>2</sup>

Number of bedrooms: 3

Number of levels: 1

Type of heating: Without

**Drainage/sewage:** Everything in the sewer

Swimming pool: No

Ground floor living: No