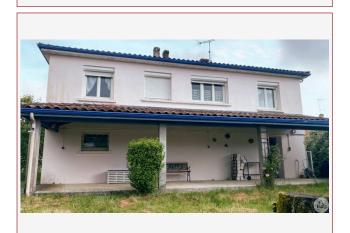

## • Description ref n°7041 •

This construction from the 60's is located on the outskirts of the pretty village of Lauzun in a quiet environment without being isolated and a few minutes' walk from amenities.

Solid construction which was modernized a few years ago (double-glazed PVC joinery, electric and manual roller shutters, fitted kitchen, attic insulation, etc.) and deserves to be brought up to date.

The ground floor has a garage/workshop/boiler room area of 32m2 with an access door onto a covered terrace overlooking the rear of the garden.