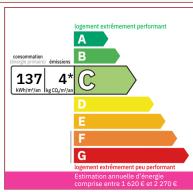

## **DETAILS**

Land surface: 5500 m<sup>2</sup>

Number of bedrooms: 5

Number of levels: 1

Type of heating: Pompe à chaleur + panneaux solaires

**Drainage/sewage:** Septic tank

Swimming pool: Yes

Ground floor living: Yes