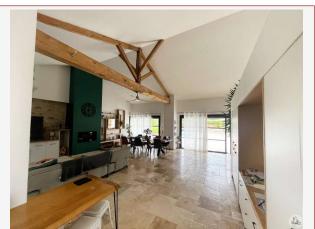

Inside, you will find a comfortable living room with fireplace, a fully equipped open kitchen, as well as a single-storey master suite with dressing room and private bathroom. Two additional bedrooms downstairs and two more upstairs provide flexible living space for the whole family. Modern amenities such as double glazing, reversible air conditioning and solar panels add to the comfort of this property.