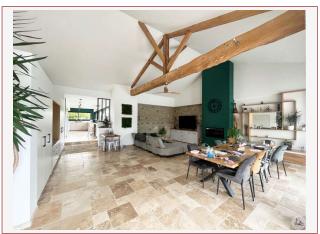

Inside, you will find a comfortable living room with fireplace, a fully equipped open kitchen, as well as a single-storey master suite with dressing room and private bathroom. Two additional bedrooms downstairs and two more upstairs provide flexible living space for the whole family. Modern amenities such as double glazing, reversible air conditioning and solar panels add to the comfort of this property.