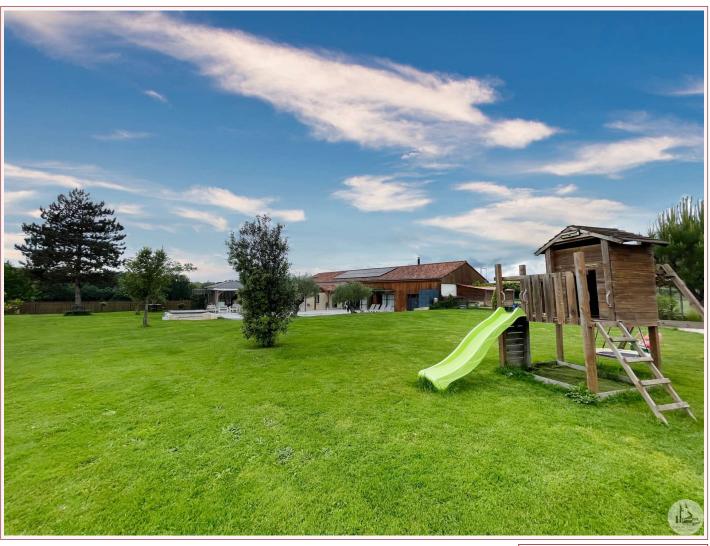

Work needed: No work

Fireplace: Yes closed hearth

**Built:** Not specified

Magnificent stone property, with 5 bedrooms, wooded park of 5965m<sup>2</sup>, double garage, swimming pool, pond.

230 m<sup>2</sup> living

## • Description ref n°7044 •

Charming property located near Monflanquin, offering a peaceful living environment in a preserved natural environment. This completely renovated stone house offers spacious and bright living spaces, ideal for accommodating the whole family. The vast wooded park of 5965m² offers an oasis of greenery with its swimming pool, its summer kitchen and its pétanque court, perfect for enjoying sunny days.

With an attached double garage, a cellar and a workshop, this house meets all needs in terms of storage and functionality.