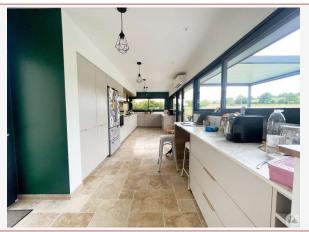

Inside, you will find a comfortable living room with fireplace, a fully equipped open kitchen, as well as a single-storey master suite with dressing room and private bathroom. Two additional bedrooms downstairs and two more upstairs provide flexible living space for the whole family. Modern amenities such as double glazing, reversible air conditioning and solar panels add to the comfort of this property.