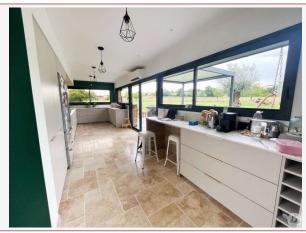

Inside, you will find a comfortable living room with fireplace, a fully equipped open kitchen, as well as a single-storey master suite with dressing room and private bathroom. Two additional bedrooms downstairs and two more upstairs provide flexible living space for the whole family. Modern amenities such as double glazing, reversible air conditioning and solar panels add to the comfort of this property.