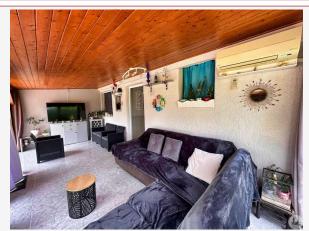

- second living room with kitchen area and wood stove (41.3m2),

- second shower room (to be renovated 2.8m2),
- bedroom 3 (10m2)
- single-glazed veranda (9.3m2)