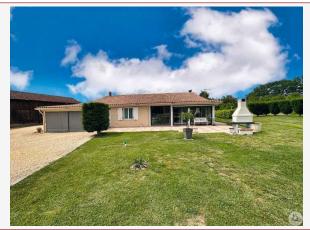

## • House - Lougratte •

House of approximately 160m2 of living space, possibility of using part of it as an independent gîte, flat land, without nuisance, dryer, barn, garage. Ideal location!

160 m<sup>2</sup> living

12 926 m<sup>2</sup>

### Dependencies :

- dryer of approximately 350m2, partly concrete floor then clay, old plum oven, three-phase.

- barn of approximately 350m2, concrete blocks and stone.

- double garage (approximately 28m2)