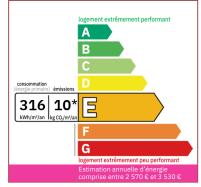

#### DETAILS

Land surface: 12926 m<sup>2</sup> Number of bedrooms: 3 Number of levels: 0 Type of heating: Wood + Electric Drainage/sewage: Septic tank Swimming pool: No Ground floor living: Yes Work needed: Second work Fireplace: Yes closed hearth Built: Not specified