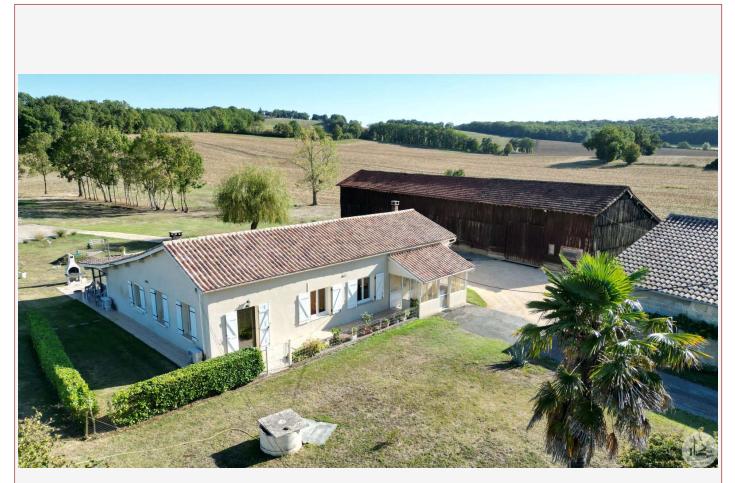

House of approximately 160m2 of living space, possibility of using part of it as an independent gîte, flat land, without nuisance, dryer, barn, garage. Ideal location!

160 m<sup>2</sup> living

12 926 m<sup>2</sup>

### Dependencies :

- dryer of approximately 350m2, partly concrete floor then clay, old plum oven, three-phase.

- barn of approximately 350m2, concrete blocks and stone.

- double garage (approximately 28m2)