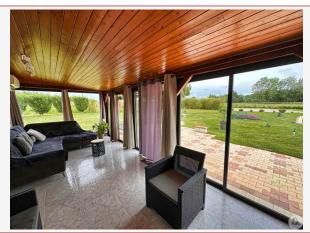

## • Description ref n°7081 •

House including:

- veranda with air conditioning (18m2),
- living room with open kitchen and wood stove (36m2),
- office space (7.7m2),
- bedroom 1 (9.6m2),
- bedroom 2 in a row (9.4 +10.7m2)
- shower room with w.c (4m2),
- hallway with door opening onto the storage room (4.3m2),
- cellars with second toilet (10.5m2 and 16.5m2)
- Adjoining and which can serve as a gîte:
- black room (6.7m2),