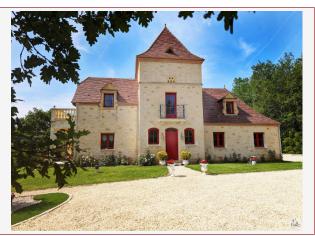

### • Description ref n°7088 •

Traditional quality construction from 2011 in very good condition, high-end interior materials.

#### On the garden level:

Majestic entrance of approximately  $18 \text{ m}^2$ , living room of approximately  $55 \text{ m}^2$  with closed fireplace, an office of  $15 \text{ m}^2$  (or bedroom), a bathroom, laundry room. WC. A cave.

Attached garage of 35 m<sup>2</sup>.

Served by a superb staircase, 4 bedrooms (12 m², 13 m², 9m²) including a master suite of approximately 26 m² with dressing room and bathroom with shower and spa bath, a bathroom, a WC, a laundry room.