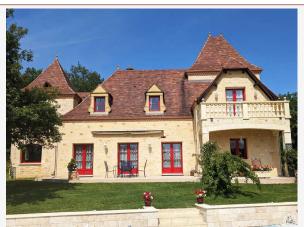

On the garden level:

A room/veranda dining room/summer kitchen of approximately 19 m², a living room with kitchen lounge of approximately 20 m², a bedroom of 10.50 m² with bathroom.

Upstairs: a bedroom with bathroom of approximately 10.50 m<sup>2</sup>.

Terrace area, BBQ.

Partial basement.

Lean-to/shelter for 2 cars.

10x5 chlorine pool with sliding dome

Double glazing

Electric underfloor heating + Reversible air conditioning + closed fireplace

Landscaped grounds of 3000 m<sup>2</sup> enclosed.