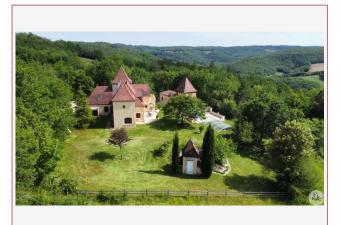

**Ground floor living: No** 

Work needed: No work

Fireplace: Yes closed hearth

**Built:** Not specified

20 minutes south of Sarlat, in the heart of the Dordogne Valley, dominant, quiet location, superb property from 2011, with a main house and a guest house, swimming pool, on very pretty landscaped grounds of 3000 m<sup>2</sup> closed.

Terrace area, BBQ.

Partial basement.

Lean-to/shelter for 2 cars.

10x5 chlorine pool with sliding dome

Double glazing

Electric underfloor heating + Reversible air conditioning + closed fireplace

Landscaped grounds of 3000 m<sup>2</sup> enclosed.