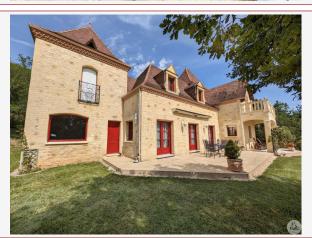

**Ground floor living: No** 

Work needed: No work

Fireplace: Yes closed hearth

**Built:** Not specified

20 minutes south of Sarlat, in the heart of the Dordogne Valley, dominant, quiet location, superb property from 2011, with a main house and a guest house, swimming pool, on very pretty landscaped grounds of 3000 m<sup>2</sup> closed.

### • Description ref n°7088 •

Traditional quality construction from 2011 in very good condition, high-end interior materials.

#### On the garden level:

Majestic entrance of approximately  $18 \text{ m}^2$ , living room of approximately  $55 \text{ m}^2$  with closed fireplace, an office of  $15 \text{ m}^2$  (or bedroom), a bathroom, laundry room. WC. A cave.

Attached garage of 35 m<sup>2</sup>.

Served by a superb staircase, 4 bedrooms (12 m², 13 m², 9m²) including a master suite of approximately 26 m² with dressing room and bathroom with shower and spa bath, a bathroom, a WC, a laundry room.