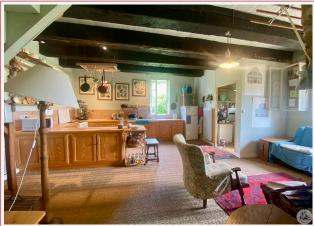

This charming property comprises of A small entrance Large kitchen living room, Dining area access with staircase to a Large open plan living area with views over the garden 2 bedrooms each benefiting from ensuite shower room. Master bedroom Bathroom and separate WC Staircase leading to an open plan bedroom or office space Room ideal for storage/ Cellar