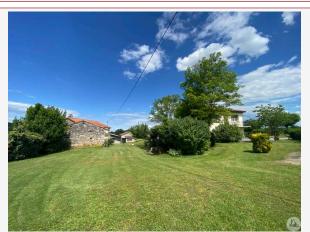

The whole is maintained. The roofs are mostly in good condition.

The old house has undeniable potential for obtaining a second home, especially as it is not attached to the main house (approximately 25 m) and has an independent access path. .

Carefully maintained and nicely wooded land, landscaped with orchard, well.