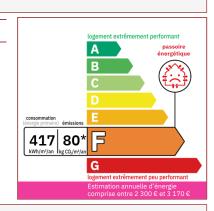

## Agence Immobilière Valadié

Professionnels de la transaction immobilière depuis 1960

Ref: 7125 • House - Villeréal •



## **DETAILS**

Land surface: 19040 m<sup>2</sup>

Number of bedrooms: 3

Number of levels: 1

Type of heating: Fuel oil

**Drainage/sewage:** Septic tank

Swimming pool: No

Ground floor living: No

Work needed: Second work

Fireplace: Yes open hearth

**Built:** Not specified



Less than 10 minutes from shops, in a quiet site, not overlooked, view of the surrounding countryside, old farmhouse with a house and various outbuildings offering multiple development possibilities. 1.9 ha of land.

80 m<sup>2</sup> living

19 040 m<sup>2</sup>

- Villeréal -17 place de la Halle 47210 Villeréal

Tel: 05 53 36 08 27 villereal@valadie-immobilier.com

Price fees included

212 000 €

Agency fees: 6 % VAT included\* Price without fees: 200 000 €

\*The agency fees are entirely at the cost of the purchaser

Non-binding document



## Agence Immobilière Valadié

Professionnels de la transaction immobilière depuis 1960

## • Description ref n°7125 •

This former agricultural operation includes:

- a house with basement (built in 1963) with on the ground floor: garage, (31.2 m2)