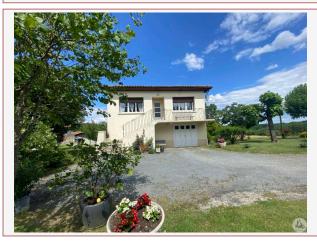

## • Description ref n°7125 •

This former agricultural operation includes:

- a house with basement (built in 1963) with on the ground floor: garage, (31.2 m2) laundry/boiler room area (7.5 m2), pantry (12 m2) with a window - which can be converted into a fourth bedroom, a bedroom (11.3 m2) Upstairs: hallway (9 m2) with cupboards, kitchen (12.4 m2) with fireplace, dining room/living room (18.5 m2), 2 bedrooms (11.9 and 12.3 m2), bathroom (3.9 m2) with sink, bidet and shower, w.c. PVC double-glazed windows in the kitchen and bathroom, wooden overglazing or single glazing for others. Oil central heating.

The whole is maintained. The roofs are mostly in good condition.

The old house has undeniable potential for obtaining a second home, especially as it is not attached to the main house (approximately 25 m) and has an independent access path. .