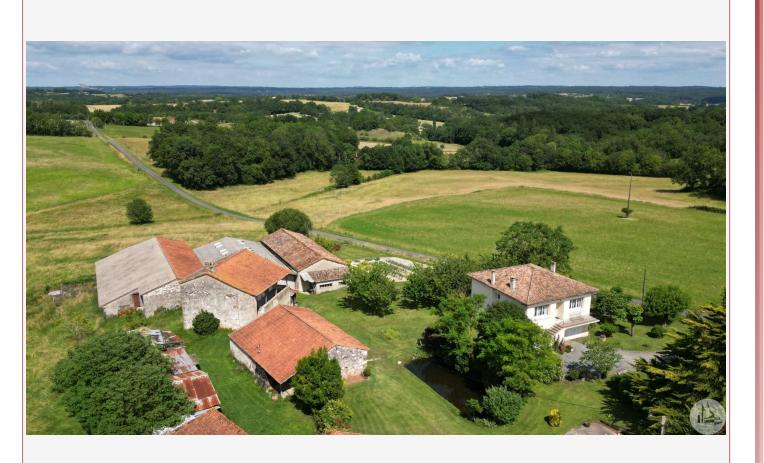

Work needed: Second work

Fireplace: Yes open hearth

**Built:** Not specified

Less than 10 minutes from shops, in a quiet site, not overlooked, view of the surrounding countryside, old farmhouse with a house and various outbuildings offering multiple development possibilities. 1.9 ha of land.

The whole is maintained. The roofs are mostly in good condition.

The old house has undeniable potential for obtaining a second home, especially as it is not attached to the main house (approximately 25 m) and has an independent access path. .

Carefully maintained and nicely wooded land, landscaped with orchard, well.