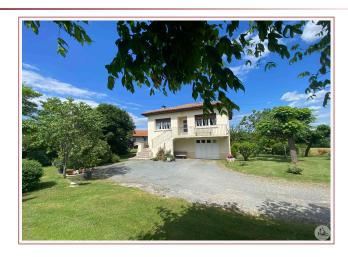

## • Description ref n°7125 •

This former agricultural operation includes:

- a house with basement (built in 1963) with on the ground floor: garage, (31.2 m2) laundry/boiler room area (7.5 m2), pantry (12 m2) with a window - which can be converted into a fourth bedroom, a bedroom (11.3 m2) Upstairs: hallway (9 m2) with cupboards, kitchen (12.4 m2) with fireplace, dining room/living room (18.5 m2), 2 bedrooms (11.9 and 12.3 m2), bathroom (3.9 m2) with sink, bidet and shower, w.c. PVC double-glazed windows in the kitchen and bathroom, wooden overglazing or single glazing for others. Oil central heating.

The whole is maintained. The roofs are mostly in good condition.

The old house has undeniable potential for obtaining a second home, especially as it is not attached to the main house (approximately 25 m) and has an independent access path. .