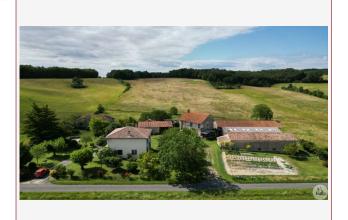

Work needed: Second work

Fireplace: Yes open hearth

**Built:** Not specified

Less than 10 minutes from shops, in a quiet site, not overlooked, view of the surrounding countryside, old farmhouse with a house and various outbuildings offering multiple development possibilities. 1.9 ha of land.

## • Description ref n°7125 •

This former agricultural operation includes:

- a house with basement (built in 1963) with on the ground floor: garage, (31.2 m2) laundry/boiler room area (7.5 m2), pantry (12 m2) with a window - which can be converted into a fourth bedroom, a bedroom (11.3 m2) Upstairs: hallway (9 m2) with cupboards, kitchen (12.4 m2) with fireplace, dining room/living room (18.5 m2), 2 bedrooms (11.9 and 12.3 m2), bathroom (3.9 m2) with sink, bidet and shower, w.c. PVC double-glazed windows in the kitchen and bathroom, wooden overglazing or single glazing for others. Oil central heating.

Carefully maintained and nicely wooded land, landscaped with orchard, well.