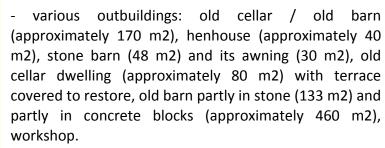

## • Description ref n°7125 •

This former agricultural operation includes:

- a house with basement (built in 1963) with on the ground floor: garage, (31.2 m2) laundry/boiler room area (7.5 m2), pantry (12 m2) with a window - which can be converted into a fourth bedroom, a bedroom (11.3 m2) Upstairs: hallway (9 m2) with cupboards, kitchen (12.4 m2) with fireplace, dining room/living room (18.5 m2), 2 bedrooms (11.9 and 12.3 m2), bathroom (3.9 m2) with sink, bidet and shower, w.c. PVC double-glazed windows in the kitchen and bathroom, wooden overglazing or single glazing for others. Oil central heating.