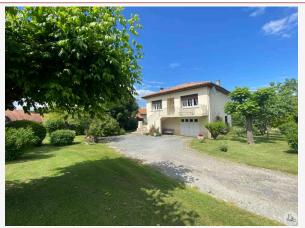

## • Description ref n°7125 •

This former agricultural operation includes:

- a house with basement (built in 1963) with on the ground floor: garage, (31.2 m2) laundry/boiler room area (7.5 m2), pantry (12 m2) with a window - which can be converted into a fourth bedroom, a bedroom (11.3 m2) Upstairs: hallway (9 m2) with cupboards, kitchen (12.4 m2) with fireplace, dining room/living room (18.5 m2), 2 bedrooms (11.9 and 12.3 m2), bathroom (3.9 m2) with sink, bidet and shower, w.c. PVC double-glazed windows in the kitchen and bathroom, wooden overglazing or single glazing for others. Oil central heating.

The whole is maintained. The roofs are mostly in good condition.

The old house has undeniable potential for obtaining a second home, especially as it is not attached to the main house (approximately 25 m) and has an independent access path. .