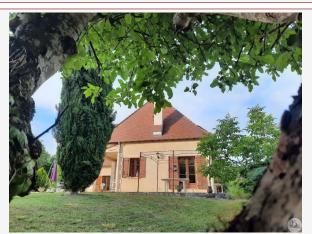

## • Description ref n°7127 •

This rural property is 5 minutes from Lauzun. It offers a real estate complex composed of the old stone farm to be rehabilitated and a very beautiful family house built in the 2000s located in the middle of the land.

The real estate diagnosis concluding in the presence of indications of termite infestation and asbestos materials

The land is wooded with 1 pond.

Quiet location in the countryside without being isolated