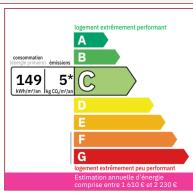

## **DETAILS**

Land surface: 12646 m<sup>2</sup>

Number of bedrooms: 5

Number of levels: 1

Type of heating: Electric

**Drainage/sewage:** Septic tank

Swimming pool: No

Ground floor living: No

Work needed: Big work

Fireplace: Yes open hearth

**Built:** Not specified

Property located in the countryside in a quiet environment but close to amenities. Beautiful construction from the 2000s, plus outbuildings (old house, barn) Land of 1.2ha

Well-made and comfortable house, with double glazing, electric heating, individual sanitation

The real estate diagnosis concluding that there was no indication of termite infestation and no electrical fault