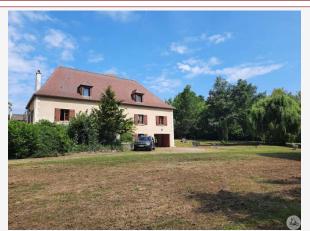

## • Description ref n°7127 •

This rural property is 5 minutes from Lauzun. It offers a real estate complex composed of the old stone farm to be rehabilitated and a very beautiful family house built in the 2000s located in the middle of the land.

This property is ideal for those wishing to develop a project.

The Périgord style family house was built on 3 levels of 170m2 each.

It has a full basement used as a garage, workshop, cellar and other storage spaces.