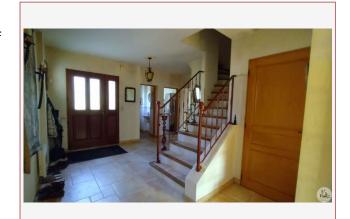

The ground floor has a large terrace, a beautiful entrance hall of 12m2 serves on one side the traditionally inspired fitted kitchen of 12m2, a large living/dining room of 53 m2 with a fireplace of approval, numerous openings giving it beautiful light and as an extension an open room for office use of 14 m2

The other side includes guest toilet, a technical space (laundry) of 10m2, 2 bedrooms of 15m2 and 13.5m2, a bathroom and a laundry room

From the hall a staircase provides access to the partially fitted out floor, with a bedroom in the tower, a shower room and toilet and a large convertible attic of over 70m2