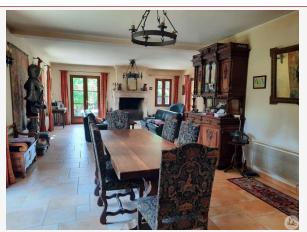

The ground floor has a large terrace, a beautiful entrance hall of 12m2 serves on one side the traditionally inspired fitted kitchen of 12m2, a large living/dining room of 53 m2 with a fireplace of approval, numerous openings giving it beautiful light and as an extension an open room for office use of 14 m2