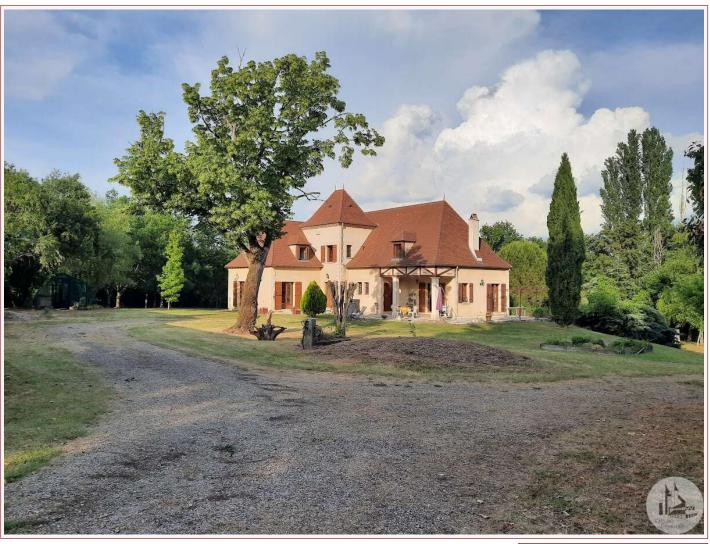

## • Description ref n°7127 •

This rural property is 5 minutes from Lauzun. It offers a real estate complex composed of the old stone farm to be rehabilitated and a very beautiful family house built in the 2000s located in the middle of the land.

This property is ideal for those wishing to develop a project.

The Périgord style family house was built on 3 levels of 170m2 each.

It has a full basement used as a garage, workshop, cellar and other storage spaces.

The ground floor has a large terrace, a beautiful entrance hall of 12m2 serves on one side the traditionally inspired fitted kitchen of 12m2, a large living/dining room of 53 m2 with a fireplace of approval, numerous openings giving it beautiful light and as an extension an open room for office use of 14 m2

The other side includes guest toilet, a technical space (laundry) of 10m2, 2 bedrooms of 15m2 and 13.5m2, a bathroom and a laundry room

From the hall a staircase provides access to the partially fitted out floor, with a bedroom in the tower, a shower room and toilet and a large convertible attic of over 70m2

The old traditional farm is to be restored. Barn (roof redone) adjoining the old house with 3 rooms and bathroom plus a lean-to located as an extension offering a stone ensemble allowing for beautiful projects Individual sanitation to be redone