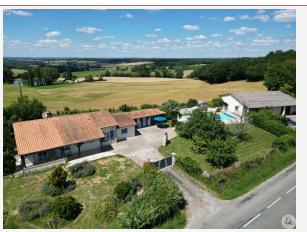

Work needed: No work

Fireplace: Yes closed hearth

**Built:** 1976

A set with a main house with 4 bedrooms, a habitable annex, an outbuilding with an office. A fenced plot with a swimming pool and a lovely view of the countryside.

### Outside:

- A heated and secure swimming pool of 5m X 11m with a bottom starting at 1.20m to 2.2m deep, liner changed in October 2017.