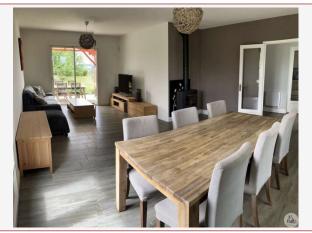

## • Description ref n°7129 •

A single-storey house with a living area of approximately 115 m2, built in 1976, comprising:

- An entrance onto a distribution corridor of approximately 14.8 m2, wood-effect floor tiles, a cupboard.
- A kitchen of approximately 12 m2, fitted with upper and lower cupboards, equipped with a sink, ceramic hob, extractor hood, oven, VMC. Lino on floor tiles, earthenware above the worktop.
- A living/dining room of approximately 33.7 m2 with a wood stove, floor tiles, a bay window and a French window giving access to the garden.
- A veranda of approximately 11.3 m2, floor tiles.
- A bathroom of approximately 5.5 m2, floor tiles, earthenware walls, a wall-hung toilet, a bathtub, a sink, VMC, a window and a towel dryer.
- A bedroom of approximately 10.5 m2, laminate flooring with an en-suite shower room of approximately 2.5 m2, tiled floor, earthenware walls, a sink, suspended toilet, an Italian shower, VMC.
- A bedroom of approximately 10.9 m2, laminate flooring.
- A bedroom of approximately 9.4 m2, laminate flooring,
- A bedroom of approximately 10.2 m2, laminate flooring,
- A dressing room of approximately 5.8 m2, laminate flooring.
- A laundry room of approximately 7.9 m2 with a thermodynamic water heater.