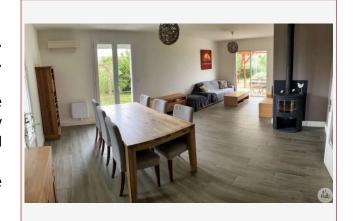

## • Description ref n°7129 •

A single-storey house with a living area of approximately 115 m2, built in 1976, comprising:

- An entrance onto a distribution corridor of approximately 14.8 m2, wood-effect floor tiles, a cupboard.
- A kitchen of approximately 12 m2, fitted with upper and lower cupboards, equipped with a sink, ceramic hob, extractor hood, oven, VMC. Lino on floor tiles, earthenware above the worktop.
- A living/dining room of approximately 33.7 m2 with a wood stove, floor tiles, a bay window and a French window giving access to the garden.
- A veranda of approximately 11.3 m2, floor tiles.
- A bathroom of approximately 5.5 m2, floor tiles, earthenware walls, a wall-hung toilet, a bathtub, a sink, VMC, a window and a towel dryer.
- A bedroom of approximately 10.5 m2, laminate flooring with an en-suite shower room of approximately 2.5 m2, tiled floor, earthenware walls, a sink, suspended toilet, an Italian shower, VMC.
- A bedroom of approximately 10.9 m2, laminate flooring.
- A bedroom of approximately 9.4 m2, laminate flooring,
- A bedroom of approximately 10.2 m2, laminate flooring,
- A dressing room of approximately 5.8 m2, laminate flooring.
- A laundry room of approximately 7.9 m2 with a thermodynamic water heater.