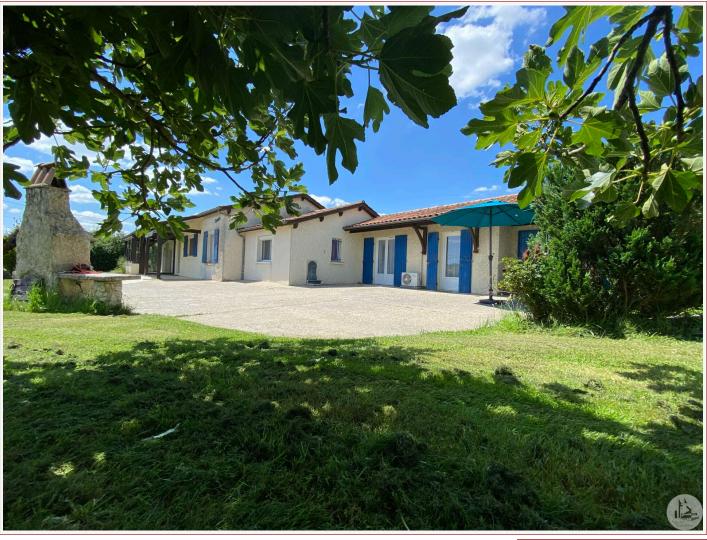

# Agence Immobilière Valadié

Professionnels de la transaction immobilière depuis 1960

Ref: 7129

• House - Lougratte •

Work needed: No work

Fireplace: Yes closed hearth

**Built:** 1976

A set with a main house with 4 bedrooms, a habitable annex, an outbuilding with an office. A fenced plot with a swimming pool and a lovely view of the countryside.

## • Description ref n°7129 •

A single-storey house with a living area of approximately 115 m2, built in 1976, comprising:

- An entrance onto a distribution corridor of approximately 14.8 m2, wood-effect floor tiles, a cupboard.
- A kitchen of approximately 12 m2, fitted with upper and lower cupboards, equipped with a sink, ceramic hob, extractor hood, oven, VMC. Lino on floor tiles, earthenware above the worktop.
- A living/dining room of approximately 33.7 m2 with a wood stove, floor tiles, a bay window and a French window giving access to the garden.
- A veranda of approximately 11.3 m2, floor tiles.
- A bathroom of approximately 5.5 m2, floor tiles, earthenware walls, a wall-hung toilet, a bathtub, a sink, VMC, a window and a towel dryer.
- A bedroom of approximately 10.5 m2, laminate flooring with an en-suite shower room of approximately 2.5 m2, tiled floor, earthenware walls, a sink, suspended toilet, an Italian shower, VMC.
- A bedroom of approximately 10.9 m2, laminate flooring.
- A bedroom of approximately 9.4 m2, laminate flooring,
- A bedroom of approximately 10.2 m2, laminate flooring,
- A dressing room of approximately 5.8 m2, laminate flooring.
- A laundry room of approximately 7.9 m2 with a thermodynamic water heater.

### Outside:

- A heated and secure swimming pool of 5m X 11m with a bottom starting at 1.20m to 2.2m deep, liner changed in October 2017.