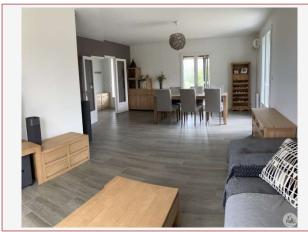

## • Description ref n°7129 •

A single-storey house with a living area of approximately 115 m2, built in 1976, comprising:

- An entrance onto a distribution corridor of approximately 14.8 m2, wood-effect floor tiles, a cupboard.
- A kitchen of approximately 12 m2, fitted with upper and lower cupboards, equipped with a sink, ceramic hob, extractor hood, oven, VMC. Lino on floor tiles, earthenware above the worktop.
- A living/dining room of approximately 33.7 m2 with a wood stove, floor tiles, a bay window and a French window giving access to the garden.
- A veranda of approximately 11.3 m2, floor tiles.
- A bathroom of approximately 5.5 m2, floor tiles, earthenware walls, a wall-hung toilet, a bathtub, a sink, VMC, a window and a towel dryer.
- A bedroom of approximately 10.5 m2, laminate flooring with an en-suite shower room of approximately 2.5 m2, tiled floor, earthenware walls, a sink, suspended toilet, an Italian shower, VMC.
- A bedroom of approximately 10.9 m2, laminate flooring.
- A bedroom of approximately 9.4 m2, laminate flooring,
- A bedroom of approximately 10.2 m2, laminate flooring,
- A dressing room of approximately 5.8 m2, laminate flooring.
- A laundry room of approximately 7.9 m2 with a thermodynamic water heater.