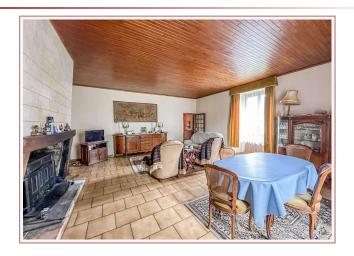

From the entrance hall, on the right this time, the extension:

- second living room with conduit for a stove for example (28m2),
- hallway (11.5m2),
- boiler room (6m2),
- 3 bedrooms including 2 with cupboards (13m2 each and 17 without cupboards),
- bathroom (bath, shower, sink, bidet),
- independent toilet with window,