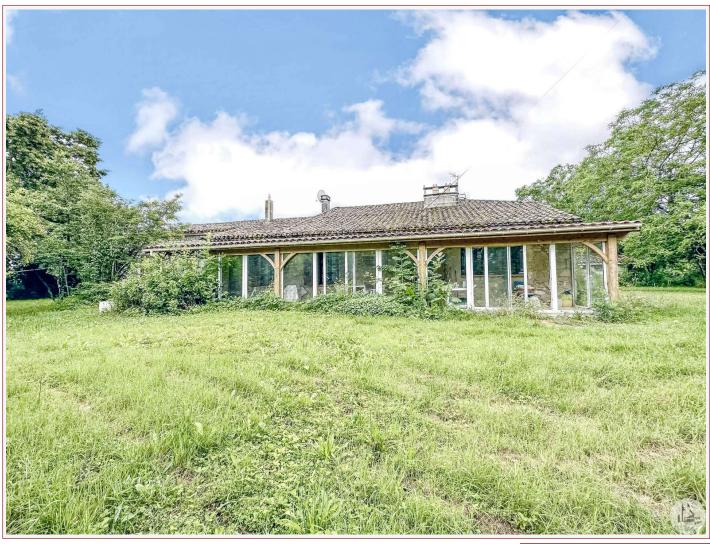

Work needed: Finitions / Décoration

Fireplace: Yes closed hearth

**Built: 1738** 

Stone house, quiet, not overlooked, with a wooded park, 10 minutes from Castillonnès and amenities, approximately 210m2 of living space, 4 bedrooms, large living rooms, well.

210 m<sup>2</sup> living

3 500 m<sup>2</sup>

- Castillonnès -12 Place Jasmin47330 Castillonnès

Tel: 05 53 40 22 69 castillonnes@valadie-immobilier.com

Price fees included

243 800 €

Agency fees: 6 % VAT included\*
Price without fees: 230 000 €