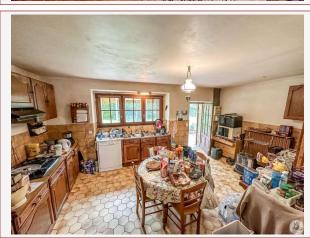

## On the left:

- living/dining room with functional open fireplace, 3m ceiling height (39.5m2),
- equipped kitchen with access to the veranda (17.9m2),
- veranda in PVC double glazing -5/6 years (27.7m2),