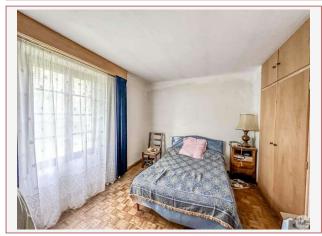

From the entrance hall, on the right this time, the extension:

- second living room with conduit for a stove for example (28m2),
- hallway (11.5m2),
- boiler room (6m2),
- 3 bedrooms including 2 with cupboards (13m2 each and 17 without cupboards),
- bathroom (bath, shower, sink, bidet),
- independent toilet with window,

From the entrance hall, at the back right:

- a hallway with independent toilets,
- bathroom with bathtub and sink (with VMC),
- a fourth bedroom with two windows opening onto the veranda (20.3m2),
- staircase from the entrance hall with mezzanine (1.60 ceiling height) and access to the attic.