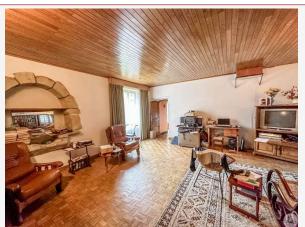

## On the left:

- living/dining room with functional open fireplace, 3m ceiling height (39.5m2),
- equipped kitchen with access to the veranda (17.9m2),
- veranda in PVC double glazing -5/6 years (27.7m2),

From the entrance hall, on the right this time, the extension:

- second living room with conduit for a stove for example (28m2),
- hallway (11.5m2),
- boiler room (6m2),
- 3 bedrooms including 2 with cupboards (13m2 each and 17 without cupboards),
- bathroom (bath, shower, sink, bidet),
- independent toilet with window,