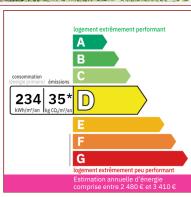

## **DETAILS**

Land surface: 3500 m<sup>2</sup>

Number of bedrooms: 4

Number of levels: 0

Type of heating: Gas

Drainage/sewage: Septic tank

Swimming pool: No

Ground floor living: Yes

#### Miscellaneous:

- gas central heating (ANTARGAZ overhead tank)
- double and single glazing in the extension
- fiber on site to connect