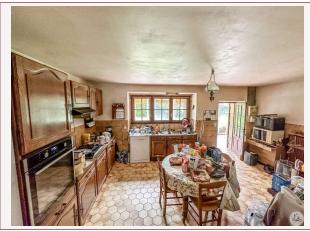

## On the left:

- living/dining room with functional open fireplace, 3m ceiling height (39.5m2),
- equipped kitchen with access to the veranda (17.9m2),
- veranda in PVC double glazing -5/6 years (27.7m2),