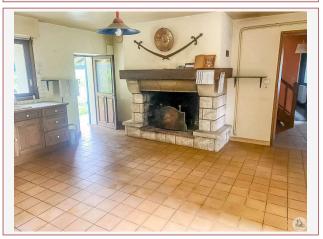

Work needed: No work

Fireplace: Yes open hearth

**Built:** Not specified

House of 225 m<sup>2</sup> comprising on the ground floor: entrance, kitchen with dining room (30 m<sup>2</sup>) with fireplace, double dining room (60 m<sup>2</sup>) and living room (30 m<sup>2</sup>). Upstairs: five bedrooms, a shower room, and a separate toilet.

## • Description ref n°7134 •

This spacious 225 m² house offers an exceptional living environment. On the ground floor, you will discover a welcoming entrance, a 30 m² kitchen-dining room with fireplace, a 60 m² double dining room and a 30 m² living room. Upstairs, five comfortable bedrooms (three of 15 m² and one of 20 m²), a shower room: a shower, a double sink unit, storage shelves, and a bidet. A bathroom: a shower, a double sink unit, storage shelves, and a balneotherapy bath. Two toilets upstairs, and one outside attached to the building.