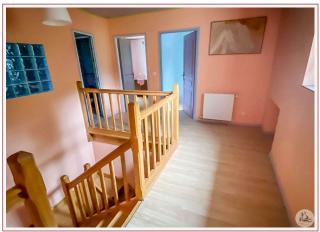

## • Description ref n°7134 •

This spacious 225 m² house offers an exceptional living environment. On the ground floor, you will discover a welcoming entrance, a 30 m² kitchen-dining room with fireplace, a 60 m² double dining room and a 30 m² living room. Upstairs, five comfortable bedrooms (three of 15 m² and one of 20 m²), a shower room: a shower, a double sink unit, storage shelves, and a bidet. A bathroom: a shower, a double sink unit, storage shelves, and a balneotherapy bath. Two toilets upstairs, and one outside attached to the building.