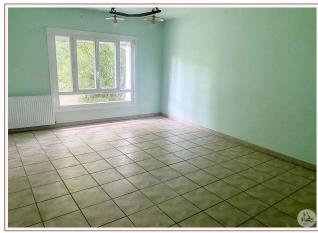

Work needed: No work

Fireplace: Yes open hearth

**Built:** Not specified

House of 225 m<sup>2</sup> comprising on the ground floor: entrance, kitchen with dining room (30 m<sup>2</sup>) with fireplace, double dining room (60 m<sup>2</sup>) and living room (30 m<sup>2</sup>). Upstairs: five bedrooms, a shower room, and a separate toilet.

## • Description ref n°7134 •

This spacious 225 m² house offers an exceptional living environment. On the ground floor, you will discover a welcoming entrance, a 30 m² kitchen-dining room with fireplace, a 60 m² double dining room and a 30 m² living room. Upstairs, five comfortable bedrooms (three of 15 m² and one of 20 m²), a shower room: a shower, a double sink unit, storage shelves, and a bidet. A bathroom: a shower, a double sink unit, storage shelves, and a balneotherapy bath. Two toilets upstairs, and one outside attached to the building.