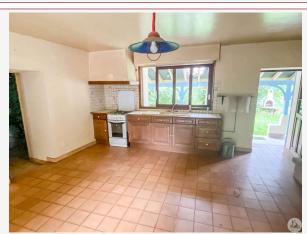

Work needed: No work

Fireplace: Yes open hearth

**Built:** Not specified

House of 225 m<sup>2</sup> comprising on the ground floor: entrance, kitchen with dining room (30 m<sup>2</sup>) with fireplace, double dining room (60 m<sup>2</sup>) and living room (30 m<sup>2</sup>). Upstairs: five bedrooms, a shower room, and a separate toilet.

## • Description ref n°7134 •

This spacious 225 m² house offers an exceptional living environment. On the ground floor, you will discover a welcoming entrance, a 30 m² kitchen-dining room with fireplace, a 60 m² double dining room and a 30 m² living room. Upstairs, five comfortable bedrooms (three of 15 m² and one of 20 m²), a shower room: a shower, a double sink unit, storage shelves, and a bidet. A bathroom: a shower, a double sink unit, storage shelves, and a balneotherapy bath. Two toilets upstairs, and one outside attached to the building.