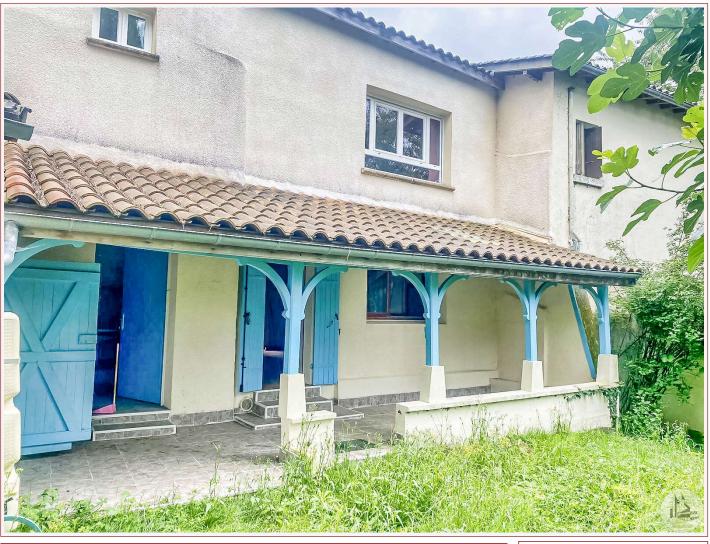

Work needed: No work

Fireplace: Yes open hearth

**Built:** Not specified

House of 225 m<sup>2</sup> comprising on the ground floor: entrance, kitchen with dining room (30 m<sup>2</sup>) with fireplace, double dining room (60 m<sup>2</sup>) and living room (30 m<sup>2</sup>). Upstairs: five bedrooms, a shower room, and a separate toilet.

## • Description ref n°7134 •

This spacious 225 m² house offers an exceptional living environment. On the ground floor, you will discover a welcoming entrance, a 30 m² kitchen-dining room with fireplace, a 60 m² double dining room and a 30 m² living room. Upstairs, five comfortable bedrooms (three of 15 m² and one of 20 m²), a shower room: a shower, a double sink unit, storage shelves, and a bidet. A bathroom: a shower, a double sink unit, storage shelves, and a balneotherapy bath. Two toilets upstairs, and one outside attached to the building.