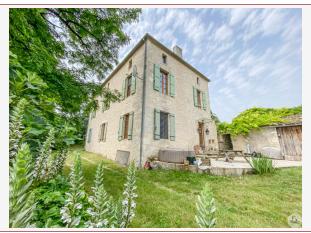

A few minutes from Villeréal, a beautiful stone property with a main house on 3 levels, two gîtes, a swimming pool, garden of approximately 8830 m2 with a well and a lovely view of the surrounding countryside.

# • Description ref n°7152 •

A stone property with a main house of approximately 280 m2, built in 1902, including:

- An entrance hall of approximately 43 m2 which is also a through corridor, with a staircase leading upstairs to a separate toilet with a hand basin, terracotta tiles on the floor.