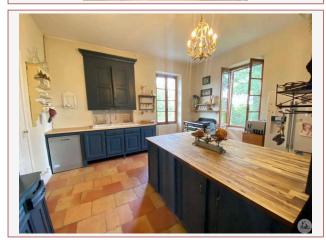

- a kitchen/dining room/living room of approximately 48 m2, tiled floor, A marble fireplace equipped with an insert. Kitchen fitted with high and low cupboards and a sink.

- A living room of approximately 21.5 m2, parquet flooring, a marble fireplace.