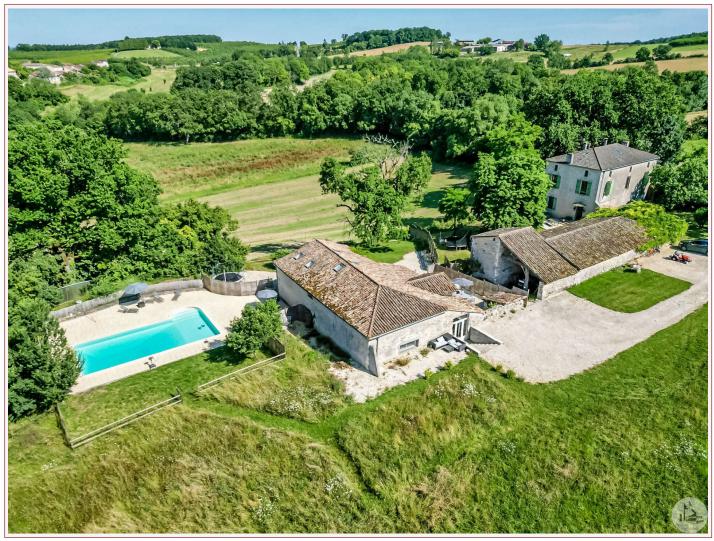

A few minutes from Villeréal, a beautiful stone property with a main house on 3 levels, two gîtes, a swimming pool, garden of approximately 8830 m2 with a well and a lovely view of the surrounding countryside.

# 280 m<sup>2</sup> living

8 830 m<sup>2</sup>

Non-binding document

- Villeréal -17 place de la Halle 47210 Villeréal Tel : 05 53 36 08 27 villereal@valadie-immobilier.com Price fees included 595 000 €

Agency fees: 5,6 % VAT included\* Price without fees: 563 500 €