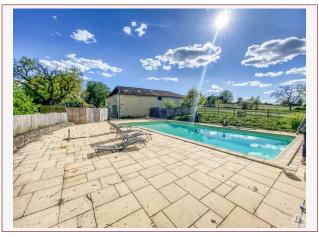

## DETAILS

Land surface: 8830 m<sup>2</sup> Number of bedrooms: 5 Number of levels: 2 Type of heating: Electric Drainage/sewage: Septic tank

Swimming pool: Yes Ground floor living: No Work needed: Finitions / Décoration Fireplace: Yes closed hearth Built: 1900

A few minutes from Villeréal, a beautiful stone property with a main house on 3 levels, two gîtes, a swimming pool, garden of approximately 8830 m2 with a well and a lovely view of the surrounding countryside.