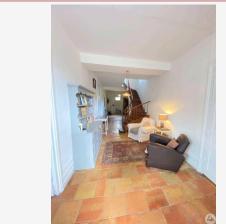

# • Description ref n°7152 •

A stone property with a main house of approximately 280 m2, built in 1902, including:

- An entrance hall of approximately 43 m2 which is also a through corridor, with a staircase leading upstairs to a separate toilet with a hand basin, terracotta tiles on the floor.

- a kitchen/dining room/living room of approximately 48 m2, tiled floor, A marble fireplace equipped with an insert. Kitchen fitted with high and low cupboards and a sink.

- A living room of approximately 21.5 m2, parquet flooring, a marble fireplace.