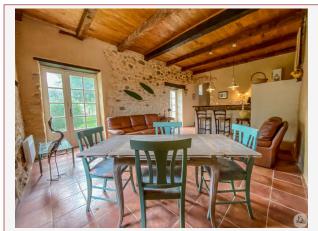

## • Description ref n°7156 •

Discover this charming 70 m<sup>2</sup> stone house, nestled in the heart of a picturesque village near Monpazier. This authentic property offers you a fitted kitchen opening onto a welcoming living room (28.7 m2) for your moments of relaxation. The house has two spacious bedrooms of 13.5 and 15 m<sup>2</sup>, (one of which is upstairs) perfect for accommodating your family or guests. Bathroom. A modern and functional bathroom (5.6 m2) completes this comfort with a sink, a shower and macerator toilet. Electric heating guarantees gentle and even heat throughout the year. Additional advantage, a rare opportunity: the possibility of acquiring almost adjoining land of 1500m<sup>2</sup>, of which 1046m<sup>2</sup> is buildable. This land offers numerous possibilities for extension or creation of a personalized outdoor space according to your desires. Don't miss this unique opportunity to combine charm, comfort and development potential in a serene and authentic village setting.