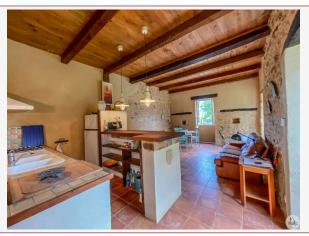

Work needed: Finitions / Décoration

Fireplace: No

**Built:** Not specified

Charming stone house of 70 m<sup>2</sup> in the heart of a small village near Monpazier, including an equipped kitchen/living room, two spacious bedrooms and a modern bathroom.

## • Description ref n°7156 •

Discover this charming 70 m<sup>2</sup> stone house, nestled in the heart of a picturesque village near Monpazier. This authentic property offers you a fitted kitchen opening onto a welcoming living room (28.7 m2) for your moments of relaxation. The house has two spacious bedrooms of 13.5 and 15 m<sup>2</sup>, (one of which is upstairs) perfect for accommodating your family or guests. Bathroom. A modern and functional bathroom (5.6 m2) completes this comfort with a sink, a shower and macerator toilet. Electric heating guarantees gentle and even heat throughout the year. Additional advantage, a rare opportunity: the possibility of acquiring almost adjoining land of 1500m<sup>2</sup>, of which 1046m<sup>2</sup> is buildable. This land offers numerous possibilities for extension or creation of a personalized outdoor space according to your desires. Don't miss this unique opportunity to combine charm, comfort and development potential in a serene and authentic village setting.