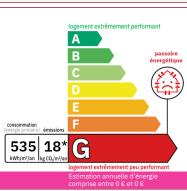

## Agence Immobilière Valadié

Professionnels de la transaction immobilière depuis 1960

Ref: 7156

• House - Monpazier •



## **DETAILS**

Land surface: 497 m<sup>2</sup>

Number of bedrooms: 2

Number of levels: 1

Type of heating: Electric

**Drainage/sewage:** Septic tank

Swimming pool: No

Ground floor living: No

Work needed: Finitions / Décoration

Fireplace: No

**Built:** Not specified



Charming stone house of 70 m<sup>2</sup> in the heart of a small village near Monpazier, including an equipped kitchen/living room, two spacious bedrooms and a modern bathroom.

70 m<sup>2</sup> living

497 m<sup>2</sup>

- Villeréal -17 place de la Halle 47210 Villeréal

Tel: 05 53 36 08 27 villereal@valadie-immobilier.com

Price fees included

137 000 €

Agency fees: 7 % VAT included\* Price without fees: 128 000 €

\*The agency fees are entirely at the cost of the purchaser

Non-binding document



## Agence Immobilière Valadié

Professionnels de la transaction immobilière depuis 1960

## • Description ref n°7156 •

Discover this charming 70 m<sup>2</sup> stone house, nestled in the heart of a picturesque village near Monpazier. This authentic property offers you a fitted kitchen open