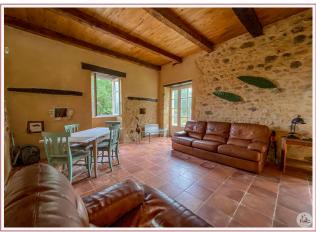

## • Description ref n°7156 •

Discover this charming 70 m<sup>2</sup> stone house, nestled in the heart of a picturesque village near Monpazier. This authentic property offers you a fitted kitchen opening onto a welcoming living room (28.7 m2) for your moments of relaxation. The house has two spacious bedrooms of 13.5 and 15 m<sup>2</sup>, (one of which is upstairs) perfect for accommodating your family or guests. Bathroom. A modern and functional bathroom (5.6 m2) completes this comfort with a sink, a shower and macerator toilet. Electric heating guarantees gentle and even heat throughout the year. Additional advantage, a rare opportunity: the possibility of acquiring almost adjoining land of 1500m<sup>2</sup>, of which 1046m<sup>2</sup> is buildable. This land offers numerous possibilities for extension or creation of a personalized outdoor space according to your desires. Don't miss this unique opportunity to combine charm, comfort and development potential in a serene and authentic village setting.