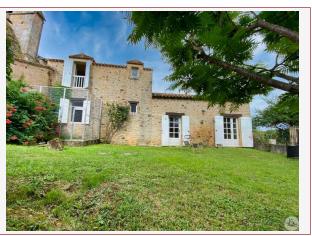

Work needed: Finitions / Décoration

Fireplace: No

**Built:** Not specified

Charming stone house of 70 m<sup>2</sup> in the heart of a small village near Monpazier, including an equipped kitchen/living room, two spacious bedrooms and a modern bathroom.

## • Description ref n°7156 •

Discover this charming 70 m<sup>2</sup> stone house, nestled in the heart of a picturesque village near Monpazier. This authentic property offers you a fitted kitchen opening onto a welcoming living room (28.7 m2) for your moments of relaxation. The house has two spacious bedrooms of 13.5 and 15 m<sup>2</sup>, (one of which is upstairs) perfect for accommodating your family or guests. Bathroom. A modern and functional bathroom (5.6 m2) completes this comfort with a sink, a shower and macerator toilet. Electric heating guarantees gentle and even heat throughout the year. Additional advantage, a rare opportunity: the possibility of acquiring almost adjoining land of 1500m<sup>2</sup>, of which 1046m<sup>2</sup> is buildable. This land offers numerous possibilities for extension or creation of a personalized outdoor space according to your desires. Don't miss this unique opportunity to combine charm, comfort and development potential in a serene and authentic village setting.