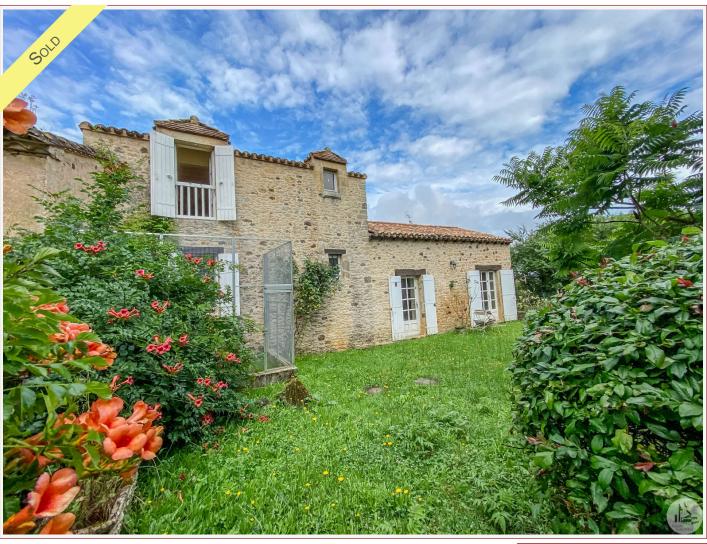

Work needed: Finitions / Décoration

Fireplace: No

**Built:** Not specified

Charming stone house of 70 m<sup>2</sup> in the heart of a small village near Monpazier, including an equipped kitchen/living room, two spacious bedrooms and a modern bathroom.

## • Description ref n°7156 •

Discover this charming 70 m<sup>2</sup> stone house, nestled in the heart of a picturesque village near Monpazier. This authentic property offers you a fitted kitchen opening onto a welcoming living room (28.7 m2) for your moments of relaxation. The house has two spacious bedrooms of 13.5 and 15 m<sup>2</sup>, (one of which is upstairs) perfect for accommodating your family or guests. Bathroom. A modern and functional bathroom (5.6 m2) completes this comfort with a sink, a shower and macerator toilet. Electric heating guarantees gentle and even heat throughout the year. Additional advantage, a rare opportunity: the possibility of acquiring almost adjoining land of 1500m<sup>2</sup>, of which 1046m<sup>2</sup> is buildable. This land offers numerous possibilities for extension or creation of a personalized outdoor space according to your desires. Don't miss this unique opportunity to combine charm, comfort and development potential in a serene and authentic village setting.