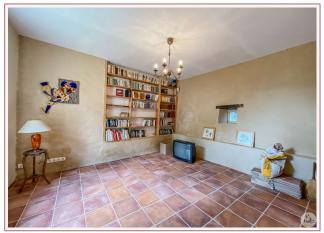

## • Description ref n°7156 •

Discover this charming 70 m<sup>2</sup> stone house, nestled in the heart of a picturesque village near Monpazier. This authentic property offers you a fitted kitchen opening onto a welcoming living room (28.7 m2) for your moments of relaxation. The house has two spacious bedrooms of 13.5 and 15 m<sup>2</sup>, (one of which is upstairs) perfect for accommodating your family or guests. Bathroom. A modern and functional bathroom (5.6 m2) completes this comfort with a sink, a shower and macerator toilet. Electric heating guarantees gentle and even heat throughout the year. Additional advantage, a rare opportunity: the possibility of acquiring almost adjoining land of 1500m<sup>2</sup>, of which 1046m<sup>2</sup> is buildable. This land offers numerous possibilities for extension or creation of a personalized outdoor space according to your desires. Don't miss this unique opportunity to combine charm, comfort and development potential in a serene and authentic village setting.