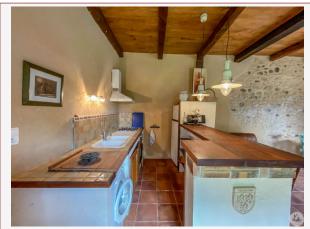

Work needed: Finitions / Décoration

Fireplace: No

**Built:** Not specified

Charming stone house of 70 m<sup>2</sup> in the heart of a small village near Monpazier, including an equipped kitchen/living room, two spacious bedrooms and a modern bathroom.

## • Description ref n°7156 •

Discover this charming 70 m<sup>2</sup> stone house, nestled in the heart of a picturesque village near Monpazier. This authentic property offers you a fitted kitchen opening onto a welcoming living room (28.7 m2) for your moments of relaxation. The house has two spacious bedrooms of 13.5 and 15 m<sup>2</sup>, (one of which is upstairs) perfect for accommodating your family or guests. Bathroom. A modern and functional bathroom (5.6 m2) completes this comfort with a sink, a shower and macerator toilet. Electric heating guarantees gentle and even heat throughout the year. Additional advantage, a rare opportunity: the possibility of acquiring almost adjoining land of 1500m<sup>2</sup>, of which 1046m<sup>2</sup> is buildable. This land offers numerous possibilities for extension or creation of a personalized outdoor space according to your desires. Don't miss this unique opportunity to combine charm, comfort and development potential in a serene and authentic village setting.