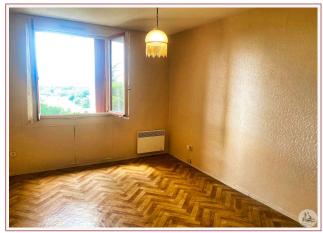

Work needed: Finitions / Décoration

Fireplace: No

**Built: 1960** 

Superb bright apartment of 110 m² in the heart of Fumel, with three spacious bedrooms, a living room of 40 m², a fitted kitchen, a bathroom and a laundry room. The balcony offers an exceptional view of the Lot thanks to excellent

### • Description ref n°7158 •

Located in the heart of Fumel, this superb 110 m² apartment will seduce you with its brightness and comfort. The apartment has three spacious bedrooms, ideal for accommodating a family or for additional work space. The 40 m² living room is a real asset, offering generous space for your moments of relaxation and conviviality. The fitted kitchen, modern and functional, is perfect for preparing your meals with ease. A well-appointed bathroom and a practical laundry room complete this property.