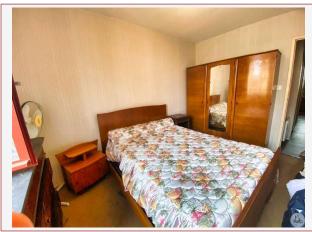

Work needed: Finitions / Décoration

Fireplace: No

**Built: 1960** 

Superb bright apartment of 110 m² in the heart of Fumel, with three spacious bedrooms, a living room of 40 m², a fitted kitchen, a bathroom and a laundry room. The balcony offers an exceptional view of the Lot thanks to excellent

### • Description ref n°7158 •

Located in the heart of Fumel, this superb 110 m² apartment will seduce you with its brightness and comfort. The apartment has three spacious bedrooms, ideal for accommodating a family or for additional work space. The 40 m² living room is a real asset, offering generous space for your moments of relaxation and conviviality. The fitted kitchen, modern and functional, is perfect for preparing your meals with ease. A well-appointed bathroom and a practical laundry room complete this property.