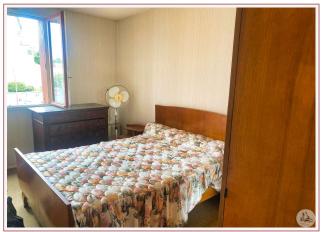

Work needed: Finitions / Décoration

Fireplace: No

**Built: 1960** 

Superb bright apartment of 110 m² in the heart of Fumel, with three spacious bedrooms, a living room of 40 m², a fitted kitchen, a bathroom and a laundry room. The balcony offers an exceptional view of the Lot thanks to excellent

### • Description ref n°7158 •

Located in the heart of Fumel, this superb 110 m² apartment will seduce you with its brightness and comfort. The apartment has three spacious bedrooms, ideal for accommodating a family or for additional work space. The 40 m² living room is a real asset, offering generous space for your moments of relaxation and conviviality. The fitted kitchen, modern and functional, is perfect for preparing your meals with ease. A well-appointed bathroom and a practical laundry room complete this property.