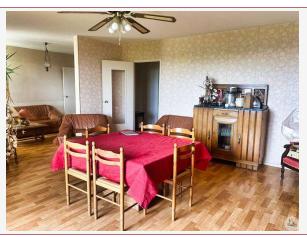

Work needed: Finitions / Décoration

Fireplace: No

**Built: 1960** 

Superb bright apartment of 110 m² in the heart of Fumel, with three spacious bedrooms, a living room of 40 m², a fitted kitchen, a bathroom and a laundry room. The balcony offers an exceptional view of the Lot thanks to excellent

### • Description ref n°7158 •

Located in the heart of Fumel, this superb 110 m² apartment will seduce you with its brightness and comfort. The apartment has three spacious bedrooms, ideal for accommodating a family or for additional work space. The 40 m² living room is a real asset, offering generous space for your moments of relaxation and conviviality. The fitted kitchen, modern and functional, is perfect for preparing your meals with ease. A well-appointed bathroom and a practical laundry room complete this property.