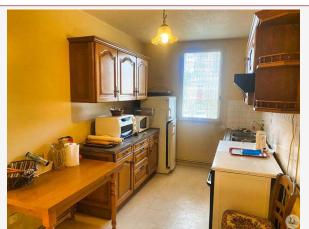

### • Description ref n°7158 •

Located in the heart of Fumel, this superb 110 m² apartment will seduce you with its brightness and comfort. The apartment has three spacious bedrooms, ideal for accommodating a family or for additional work space. The 40 m² living room is a real asset, offering generous space for your moments of relaxation and conviviality. The fitted kitchen, modern and functional, is perfect for preparing your meals with ease. A well-appointed bathroom and a practical laundry room complete this property.