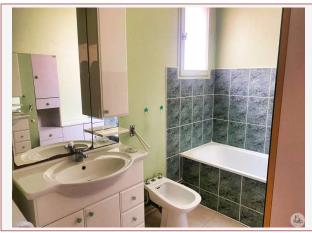

Work needed: Finitions / Décoration

Fireplace: No

**Built: 1960** 

Superb bright apartment of 110 m² in the heart of Fumel, with three spacious bedrooms, a living room of 40 m², a fitted kitchen, a bathroom and a laundry room. The balcony offers an exceptional view of the Lot thanks to excellent

### • Description ref n°7158 •

Located in the heart of Fumel, this superb 110 m² apartment will seduce you with its brightness and comfort. The apartment has three spacious bedrooms, ideal for accommodating a family or for additional work space. The 40 m² living room is a real asset, offering generous space for your moments of relaxation and conviviality. The fitted kitchen, modern and functional, is perfect for preparing your meals with ease. A well-appointed bathroom and a practical laundry room complete this property.