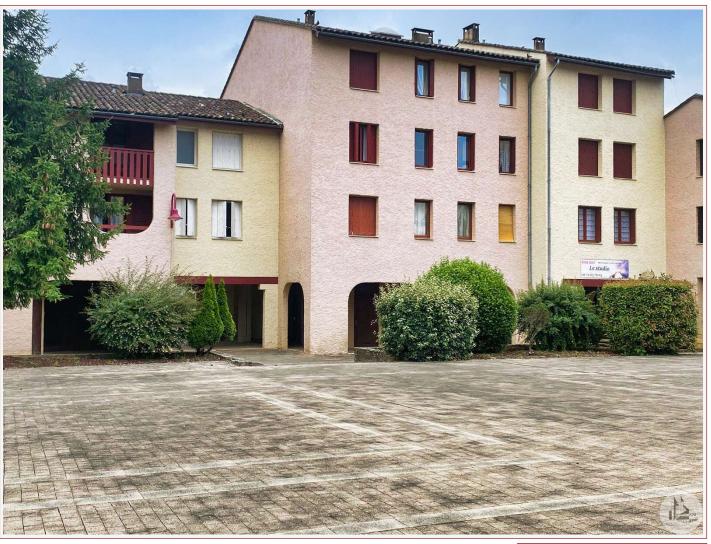

Work needed: Finitions / Décoration

Fireplace: No

**Built: 1960** 

Superb bright apartment of 110 m² in the heart of Fumel, with three spacious bedrooms, a living room of 40 m², a fitted kitchen, a bathroom and a laundry room. The balcony offers an exceptional view of the Lot thanks to excellent

### • Description ref n°7158 •

Located in the heart of Fumel, this superb 110 m² apartment will seduce you with its brightness and comfort. The apartment has three spacious bedrooms, ideal for accommodating a family or for additional work space. The 40 m² living room is a real asset, offering generous space for your moments of relaxation and conviviality. The fitted kitchen, modern and functional, is perfect for preparing your meals with ease. A well-appointed bathroom and a practical laundry room complete this property.

The balcony, benefiting from excellent exposure, offers a breathtaking view of the Lot, allowing you to enjoy moments of calm and natural beauty. You will also appreciate the immediate proximity to the city center shops, making your daily life more practical and pleasant. This apartment combines comfort, practicality and aesthetics, ideally located to fully enjoy city life while benefiting from an exceptional setting.