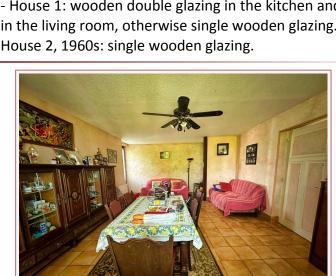

### • Description ref n°7160 •

Two adjoining dwelling houses comprising:

- for the first: kitchen (25.8m2) with sink, functional open fireplace and French window opening onto the terrace, living/dining room (27m2), pantry-boiler room hall (approx. 11m2) serving a toilet (5.2m2),independent, a shower room (4m2) with walk-in shower, basin, bidet, washing machine; a first bedroom (12.2m2) with cupboards, parquet floor, a second bedroom (21.6m2) with 3 steps to access it, parquet floor; access door to the vaulted cellar, clay floor (approximately 13m2) which also has a door leading to the outside; wooden staircase leading to the attic.
- for the second: entrance hall (16.4m2), kitchen with open fireplace and sink (12.7m2), bedroom 1 with parquet floor (9.8m2), bedroom 2 with parquet floor (10.1m2).

### Various:

- oil central heating in house 1 (CHAPPEE)
- there is a well in the garden (but water supply for the house)
- House 1: wooden double glazing in the kitchen and PVC in the living room, otherwise single wooden glazing.