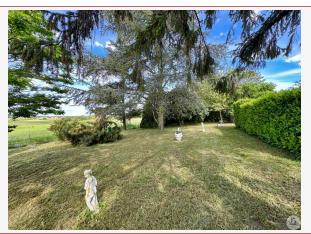

Work needed: Second work

Fireplace: Yes open hearth

**Built: 1900** 

Stone house, plastered, of approximately 110m2 with an adjoining habitable outbuilding of approximately 50m2, a beautiful adjoining enclosed garden with trees, garage, shed and old chicken coop.