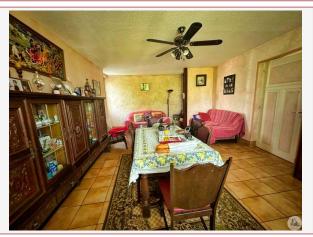

### • Description ref n°7160 •

Two adjoining dwelling houses comprising:

- for the first: kitchen (25.8m2) with sink, functional open fireplace and French window opening onto the terrace, living/dining room (27m2), pantry-boiler room hall (approx. 11m2) serving a toilet (5.2m2),independent, a shower room (4m2) with walk-in shower, basin, bidet, washing machine; a first bedroom (12.2m2) with cupboards, parquet floor, a second bedroom (21.6m2) with 3 steps to access it, parquet floor; access door to the vaulted cellar, clay floor (approximately 13m2) which also has a door leading to the outside; wooden staircase leading to the attic.
- for the second: entrance hall (16.4m2), kitchen with open fireplace and sink (12.7m2), bedroom 1 with parquet floor (9.8m2), bedroom 2 with parquet floor (10.1m2).