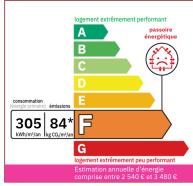

#### **DETAILS**

Land surface: 3702 m<sup>2</sup>

Number of bedrooms: 4

Number of levels: 0

Type of heating: Fuel oil

Drainage/sewage: Without

Swimming pool: No

Ground floor living: Yes