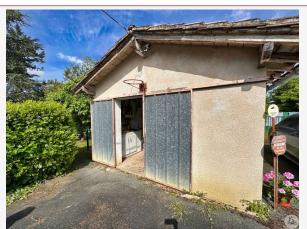

Work needed: Second work

Fireplace: Yes open hearth

**Built: 1900** 

Stone house, plastered, of approximately 110m2 with an adjoining habitable outbuilding of approximately 50m2, a beautiful adjoining enclosed garden with trees, garage, shed and old chicken coop.

Detached garage with water, electricity, insulated, concrete floor; wooden shed and brick building (former chicken coop, rabbit hutches).