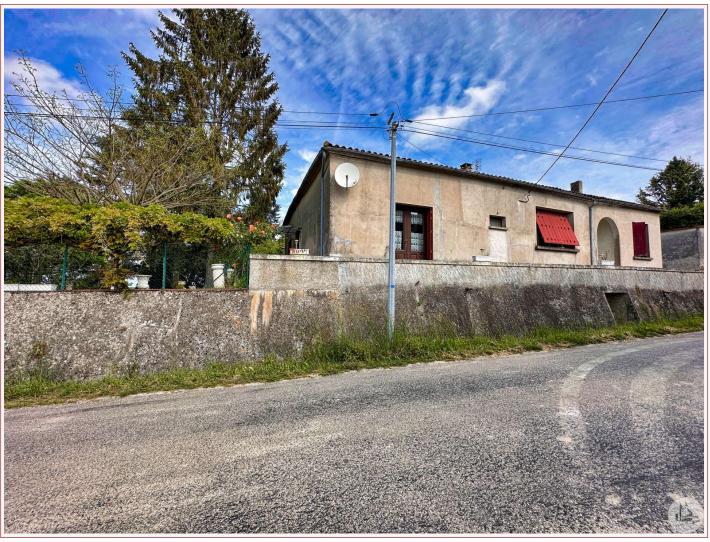

# Agence Immobilière Valadié

Professionnels de la transaction immobilière depuis 1960

Ref: 7160

House - Lauzun •

Work needed: Second work

Fireplace: Yes open hearth

**Built: 1900** 

Stone house, plastered, of approximately 110m2 with an adjoining habitable outbuilding of approximately 50m2, a beautiful adjoining enclosed garden with trees, garage, shed and old chicken coop.

160 m<sup>2</sup> living

3 702 m<sup>2</sup>

- Castillonnès -12 Place Jasmin47330 Castillonnès

Tel: 05 53 40 22 69 castillonnes@valadie-immobilier.com

Price fees included

119 000 €

Agency fees: 8,2 % VAT included\* Price without fees: 110 000 €