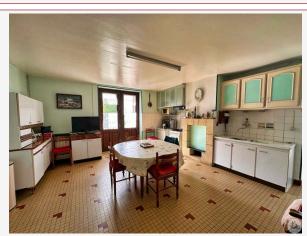

### • Description ref n°7160 •

Two adjoining dwelling houses comprising:

- for the first: kitchen (25.8m2) with sink, functional open fireplace and French window opening onto the terrace, living/dining room (27m2), pantry-boiler room hall (approx. 11m2) serving a toilet (5.2m2),independent, a shower room (4m2) with walk-in shower, basin, bidet, washing machine; a first bedroom (12.2m2) with cupboards, parquet floor, a second bedroom (21.6m2) with 3 steps to access it, parquet floor; access door to the vaulted cellar, clay floor (approximately 13m2) which also has a door leading to the outside; wooden staircase leading to the attic.
- for the second: entrance hall (16.4m2), kitchen with open fireplace and sink (12.7m2), bedroom 1 with parquet floor (9.8m2), bedroom 2 with parquet floor (10.1m2).