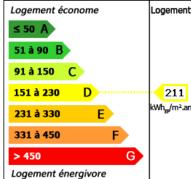

## **DETAILS**

Land surface: 1 ha

Number of bedrooms: 3

Number of levels: 0

Type of heating: Electric

Drainage/sewage: Pit all waters

Swimming pool: No

Ground floor living: Yes