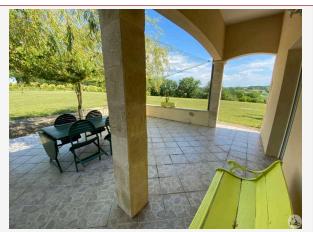

## • Description ref n°7163 •

Contemporary house from 2008 comprising: an entrance of 7m2 which distributes a large living room, white gray marbled stoneware tiles throughout,

- living room side (41.32m2) a window, two French windows which open onto a beautiful terrace, a French window onto an interior patio
- a fitted kitchen equipped with household appliances, a door which opens onto the patio 15.54 m2, a window above the double sink
- en suite a laundry room 6.09m2, a 250l electric water heater
- en suite a room of 32 m2 summer kitchen, tiled floor, a door to the outside, a three-leaf French window, white painted paneled ceiling
- Night side: from the main entrance
- On the right: Bedroom I: tiled floor, plastered and wallpapered walls, plaster ceiling, a double-glazed window, electric roller shutters (13.44 m2) en suite a bathroom, sink sink, bathtub, floor tiles and wall tiles, plaster ceiling. small window.5.5m2)
- On the left: A 6.23m2 distribution corridor which serves:
- Bedroom II: tiled floor, plastered and wallpapered walls, plaster ceiling, a double-glazed window with roller shutter 12.71 en suite a bathroom, sink, sink, bathtub, shower, floor tiles, plaster ceiling. small window.
- Bedroom III tiled floor, plastered and wallpapered walls, plaster ceiling, 1 double-glazed window with electric roller shutters, French window onto the patio 16.40 en suite a bathroom, sink, sink, shower with jet, floor tiles and wall tiles, bidet, toilet, plaster ceiling. small window. (6.43m2)
- -Office 8, 37 m2 tiled floor, one window
- -A separate toilet at the end of the corridor, washbasin, small window.