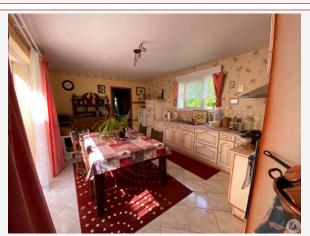

## • Description ref n°7163 •

Contemporary house from 2008 comprising: an entrance of 7m2 which distributes a large living room, white gray marbled stoneware tiles throughout,

- living room side (41.32m2) a window, two French windows which open onto a beautiful terrace, a French window onto an interior patio
- a fitted kitchen equipped with household appliances, a door which opens onto the patio 15.54 m2, a window above the double sink
- en suite a laundry room 6.09m2, a 250l electric water heater
- en suite a room of 32 m2 summer kitchen, tiled floor, a door to the outside, a three-leaf French window, white painted paneled ceiling
- Night side: from the main entrance
- On the right: Bedroom I: tiled floor, plastered and wallpapered walls, plaster ceiling, a double-glazed window, electric roller shutters (13.44 m2) en suite a bathroom, sink sink, bathtub, floor tiles and wall tiles, plaster ceiling. small window.5.5m2)
- On the left: A 6.23m2 distribution corridor which serves:
- Bedroom II: tiled floor, plastered and wallpapered walls, plaster ceiling, a double-glazed window with roller shutter 12.71 en suite a bathroom, sink, sink, bathtub, shower, floor tiles, plaster ceiling. small window.
- Bedroom III tiled floor, plastered and wallpapered walls, plaster ceiling, 1 double-glazed window with electric roller shutters, French window onto the patio 16.40 en suite a bathroom, sink, sink, shower with jet, floor tiles and wall tiles, bidet, toilet, plaster ceiling. small window. (6.43m2)
- -Office 8, 37 m2 tiled floor, one window
- -A separate toilet at the end of the corridor, washbasin, small window.