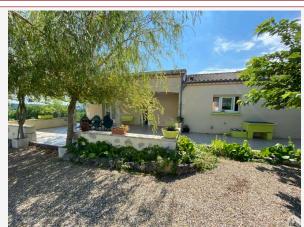

## • Description ref n°7163 •

Contemporary house from 2008 comprising: an entrance of 7m2 which distributes a large living room, white gray marbled stoneware tiles throughout,

- living room side (41.32m2) a window, two French windows which open onto a beautiful terrace, a French window onto an interior patio
- a fitted kitchen equipped with household appliances, a door which opens onto the patio 15.54 m2, a window above the double sink
- en suite a laundry room 6.09m2, a 250l electric water heater
- en suite a room of 32 m2 summer kitchen, tiled floor, a door to the outside, a three-leaf French window, white painted paneled ceiling
- Night side: from the main entrance
- On the right: Bedroom I: tiled floor, plastered and wallpapered walls, plaster ceiling, a double-glazed window, electric roller shutters (13.44 m2) en suite a bathroom, sink sink, bathtub, floor tiles and wall tiles, plaster ceiling. small window.5.5m2)
- On the left: A 6.23m2 distribution corridor which serves:
- Bedroom II: tiled floor, plastered and wallpapered walls, plaster ceiling, a double-glazed window with roller shutter 12.71 en suite a bathroom, sink, sink, bathtub, shower, floor tiles, plaster ceiling. small window.
- Bedroom III tiled floor, plastered and wallpapered walls, plaster ceiling, 1 double-glazed window with electric roller shutters, French window onto the patio 16.40 en suite a bathroom, sink, sink, shower with jet, floor tiles and wall tiles, bidet, toilet, plaster ceiling. small window. (6.43m2)
- -Office 8, 37 m2 tiled floor, one window
- -A separate toilet at the end of the corridor, washbasin, small window.

Unconvertible attic, unused attic Roof with Roman tiles Prefabricated wooden buildings, carports Dominant land of 1ha