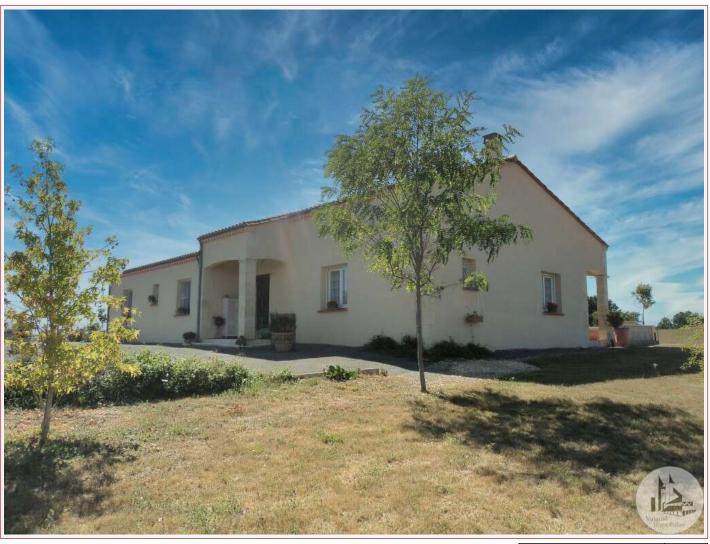

Work needed: No work

Fireplace: No

**Built: 2008** 

Pretty single-storey house, dominant location 7 minutes from VILLEREAL 47, three bedrooms all equipped with bathrooms. Ideal for guest rooms

160 m<sup>2</sup> living

Unconvertible attic, unused attic Roof with Roman tiles Prefabricated wooden buildings, carports Dominant land of 1ha