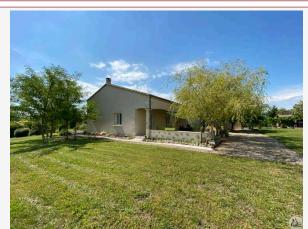

Work needed: No work

Fireplace: No

**Built: 2008** 

Pretty single-storey house, dominant location 7 minutes from VILLEREAL 47, three bedrooms all equipped with bathrooms. Ideal for guest rooms

160 m<sup>2</sup> living

Unconvertible attic, unused attic Roof with Roman tiles Prefabricated wooden buildings, carports Dominant land of 1ha