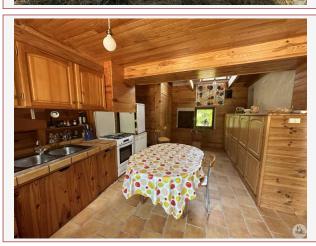

#### Stone house including:

- entrance with large cupboards (approximately 17.6m2),
- kitchen also with numerous cupboards and a double sink, tiled floor (24.6m2), electric meter and boiler next to it,
- veranda-style corridor (10.7m2),
- black room with wood stove also opening onto the corridor, which can be used as an office for example (6.5m2),
- clearance (2m2) serving the bedroom and the bathroom,
- bathroom with toilet (4.6m2),
- bedroom (13.4m2),