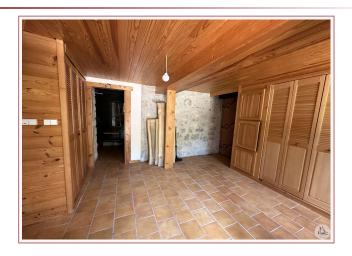

#### Stone house including:

- entrance with large cupboards (approximately 17.6m2),
- kitchen also with numerous cupboards and a double sink, tiled floor (24.6m2), electric meter and boiler next to it,
- veranda-style corridor (10.7m2),
- black room with wood stove also opening onto the corridor, which can be used as an office for example (6.5m2),
- clearance (2m2) serving the bedroom and the bathroom,
- bathroom with toilet (4.6m2),
- bedroom (13.4m2),