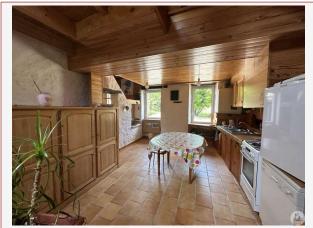

#### Stone house including:

- entrance with large cupboards (approximately 17.6m2),
- kitchen also with numerous cupboards and a double sink, tiled floor (24.6m2), electric meter and boiler next to it,
- veranda-style corridor (10.7m2),
- black room with wood stove also opening onto the corridor, which can be used as an office for example (6.5m2),
- clearance (2m2) serving the bedroom and the bathroom,
- bathroom with toilet (4.6m2),
- bedroom (13.4m2),