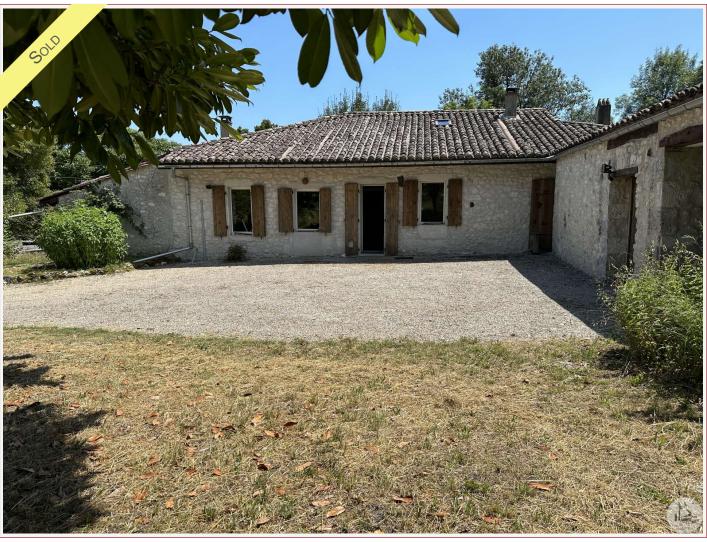

# Agence Immobilière Valadié

Professionnels de la transaction immobilière depuis 1960

Ref: 7170

• House - Issigeac •

Logement énergivore

6km from Issigeac, this house is located in a quiet area, ideal for a second home, possibility of expansion with the right wing of the house, wooded park!

90 m<sup>2</sup> living

4 366 m<sup>2</sup>

#### Stone house including:

- entrance with large cupboards (approximately 17.6m2),
- kitchen also with numerous cupboards and a double sink, tiled floor (24.6m2), electric meter and boiler next to it,
- veranda-style corridor (10.7m2),
- black room with wood stove also opening onto the corridor, which can be used as an office for example (6.5m2),
- clearance (2m2) serving the bedroom and the bathroom,
- bathroom with toilet (4.6m2),
- bedroom (13.4m2),