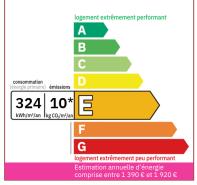

## DETAILS

Land surface: 45422 m<sup>2</sup> Number of bedrooms: 2 Number of levels: 0 Type of heating: Wood + Electric Drainage/sewage: Septic tank

Swimming pool: No Ground floor living: Yes Work needed: Finitions / Décoration Fireplace: Yes closed hearth Built: 1987