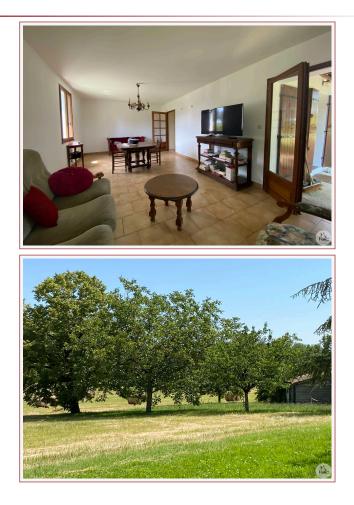

## • Description ref n°7171 •

Old farmhouse consisting of a dwelling house (approximately 70 m2 of living space) and a barn/outbuildings (approximately 215 m2) on 4.5 ha of land (part of which is buildable)

The house comprises on one level: a kitchen (14.7 m2) fitted with an insert, a living room (24.2 m2) with French window onto terrace/garden, a corridor (2.6 m2) with cupboards leading to 2 bedrooms (10.8 each), a bathroom of approximately 4.4 m2 (sink, shower, bathtub and bidet) and a separate toilet.

Land of 4.5 ha with fruit trees, meadow, 2 wells and bordered by a river in the background. 2 building plots