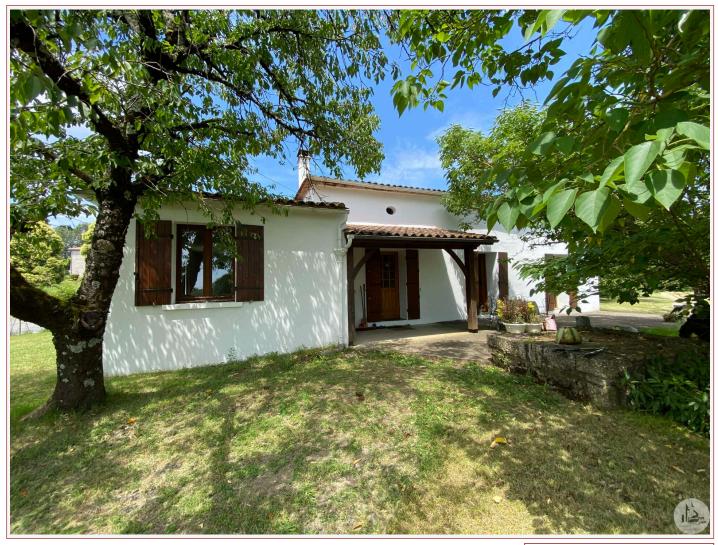

## • Description ref n°7171 •

Old farmhouse consisting of a dwelling house (approximately 70 m2 of living space) and a barn/outbuildings (approximately 215 m2) on 4.5 ha of land (part of which is buildable)

The house comprises on one level: a kitchen (14.7 m2) fitted with an insert, a living room (24.2 m2) with French window onto terrace/garden, a corridor (2.6 m2) with cupboards leading to 2 bedrooms (10.8 each), a bathroom of approximately 4.4 m2 (sink, shower, bathtub and bidet) and a separate toilet.

Covered terrace.

Insert heating (an electric convector in the kitchen) Single and double-glazed wooden windows. Blown insulation in the attic. VMC.

Independent barn divided into different parts: a large space of approximately 150 m2, a storeroom (7.5 m2), a tiled room (8.4 m2), and at the rear: 2 horse boxes (11.7 and 11.6 m2) and an open hangar (24.1 m2)