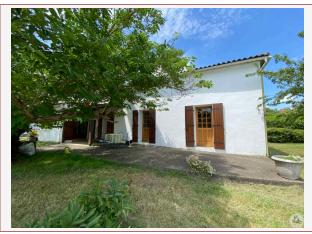

## • Description ref n°7171 •

Old farmhouse consisting of a dwelling house (approximately 70 m2 of living space) and a barn/outbuildings (approximately 215 m2) on 4.5 ha of land (part of which is buildable)

Covered terrace.

Insert heating (an electric convector in the kitchen) Single and double-glazed wooden windows. Blown insulation in the attic. VMC.

Independent barn divided into different parts: a large space of approximately 150 m2, a storeroom (7.5 m2), a tiled room (8.4 m2), and at the rear: 2 horse boxes (11.7 and 11.6 m2) and an open hangar (24.1 m2)