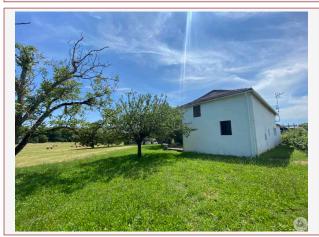

A few steps from Villeréal and with land of 4.5 ha, 2 wells, old farmhouse offering a house and a barn, as well as 2 building plots. Rare situation both rural and village.

70 m<sup>2</sup> living

45 422 m<sup>2</sup>

Land of 4.5 ha with fruit trees, meadow, 2 wells and bordered by a river in the background. 2 building plots