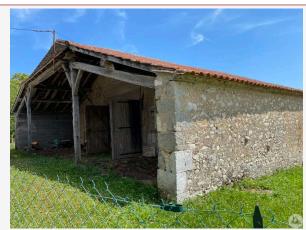

## • Description ref n°7171 •

Old farmhouse consisting of a dwelling house (approximately 70 m2 of living space) and a barn/outbuildings (approximately 215 m2) on 4.5 ha of land (part of which is buildable)

Covered terrace.

Insert heating (an electric convector in the kitchen) Single and double-glazed wooden windows. Blown insulation in the attic. VMC.

Independent barn divided into different parts: a large space of approximately 150 m2, a storeroom (7.5 m2), a tiled room (8.4 m2), and at the rear: 2 horse boxes (11.7 and 11.6 m2) and an open hangar (24.1 m2)