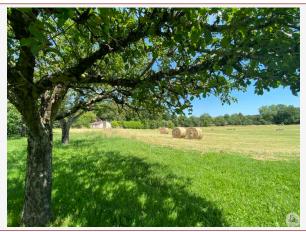

A few steps from Villeréal and with land of 4.5 ha, 2 wells, old farmhouse offering a house and a barn, as well as 2 building plots. Rare situation both rural and village.

70 m<sup>2</sup> living

45 422 m<sup>2</sup>

Land of 4.5 ha with fruit trees, meadow, 2 wells and bordered by a river in the background. 2 building plots