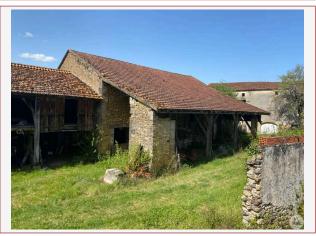

A barn of approximately 110 m2 on the ground on two levels. Roof in good condition, redone 20 years ago.

An awning of 4.8m X 14m

An adjoining open barn of 15m X 7.5m, cement screed.

An open tobacco barn style awning of 7.5m X 22m.