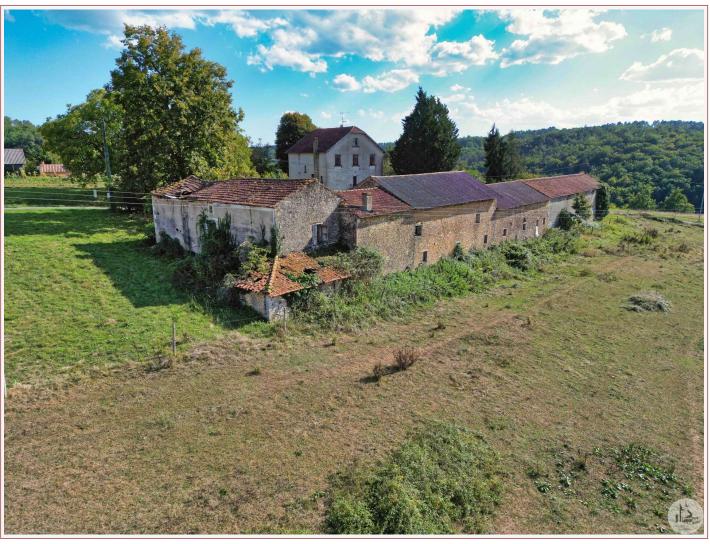

Logement énergivore

Old farmhouse to be restored with an old dwelling house, several adjoining buildings, including a barn in good condition. Nice view over the countryside. Land of approximately 6600 m2.

## • Description ref n°7176 •

A stone ensemble in the countryside including:

An old dwelling house on a cellar of approximately 110 m2 to be completely restored, roof in very poor condition.

Part connects the house to a barn.

A barn of approximately 110 m2 on the ground on two levels. Roof in good condition, redone 20 years ago.

An awning of 4.8m X 14m

An adjoining open barn of 15m X 7.5m, cement screed.

An open tobacco barn style awning of 7.5m X 22m.

Land of approximately 6600 m2 all around the property.