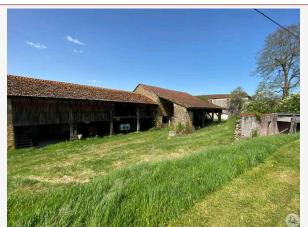

A barn of approximately 110 m2 on the ground on two levels. Roof in good condition, redone 20 years ago.

An awning of 4.8m X 14m

An adjoining open barn of 15m X 7.5m, cement screed.

An open tobacco barn style awning of 7.5m X 22m.