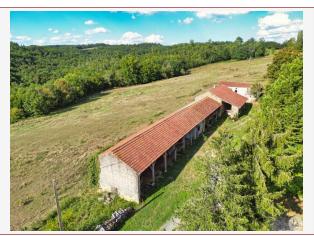

A barn of approximately 110 m2 on the ground on two levels. Roof in good condition, redone 20 years ago.

An awning of 4.8m X 14m

An adjoining open barn of 15m X 7.5m, cement screed.

An open tobacco barn style awning of 7.5m X 22m.