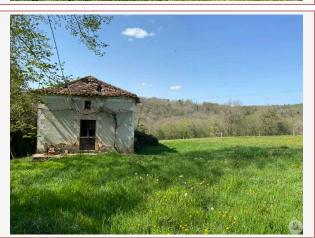

Logement énergivore

Old farmhouse to be restored with an old dwelling house, several adjoining buildings, including a barn in good condition. Nice view over the countryside. Land of approximately 6600 m2.

## • Description ref n°7176 •

A stone ensemble in the countryside including:

An old dwelling house on a cellar of approximately 110 m2 to be completely restored, roof in very poor condition.

Part connects the house to a barn.