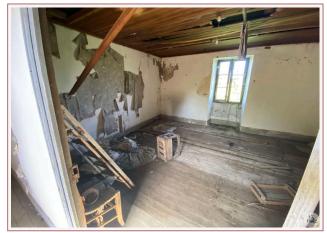

Logement énergivore

Old farmhouse to be restored with an old dwelling house, several adjoining buildings, including a barn in good condition. Nice view over the countryside. Land of approximately 6600 m2.

## • Description ref n°7176 •

A stone ensemble in the countryside including:

An old dwelling house on a cellar of approximately 110 m2 to be completely restored, roof in very poor condition.

Part connects the house to a barn.