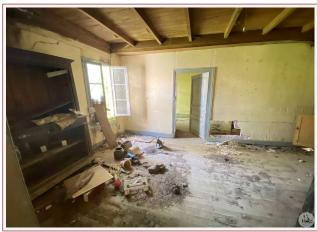

Logement énergivore

Old farmhouse to be restored with an old dwelling house, several adjoining buildings, including a barn in good condition. Nice view over the countryside. Land of approximately 6600 m2.

## • Description ref n°7176 •

A stone ensemble in the countryside including:

An old dwelling house on a cellar of approximately 110 m2 to be completely restored, roof in very poor condition.

Part connects the house to a barn.